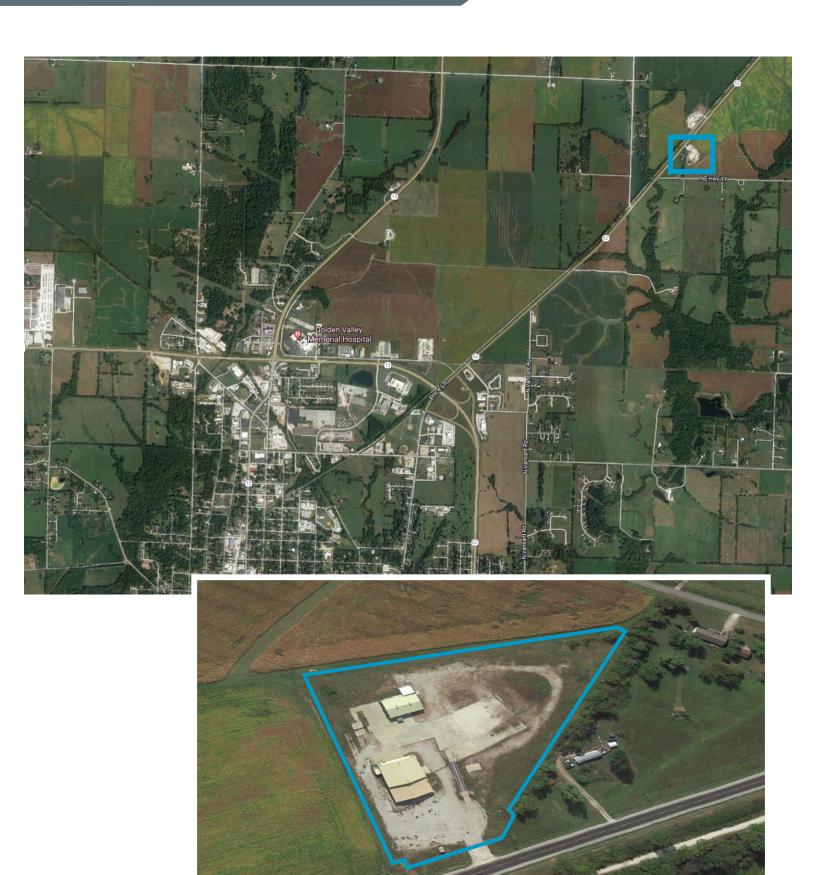

#### 1284 NE HIGHWAY 52 CLINTON, MO

- 5.7 Acres, Fully fenced in with concrete and gravel surface area
- 2 Buildings on the property
- Dock Loading Pad