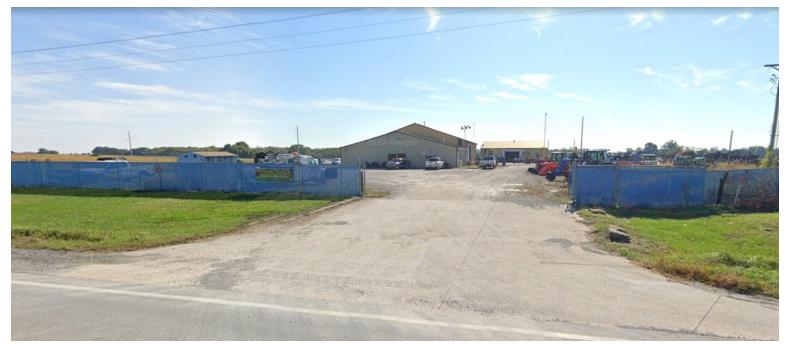

## 5.7 ACRES FULLY FENCED FOR SALE

### **PROPERTY HIGHLIGHTS**

- Lot size 5.7 acres fully fenced property with concrete and gravel surface area
- 7,000+/- SF Building with 2,800 SF Open Office with two 14' drive-in doors
- 3,880 SF Metal Storage Building with one 14' drive-in door
- Property includes a Dock Loading Pad and Truck Scale
- Sale Price: \$875,000

#### 1284 NE HIGHWAY 52 CLINTON, MO

- 5.7 Acres, Fully fenced in with concrete and gravel surface area
- 2 Buildings on the property
- Dock Loading Pad