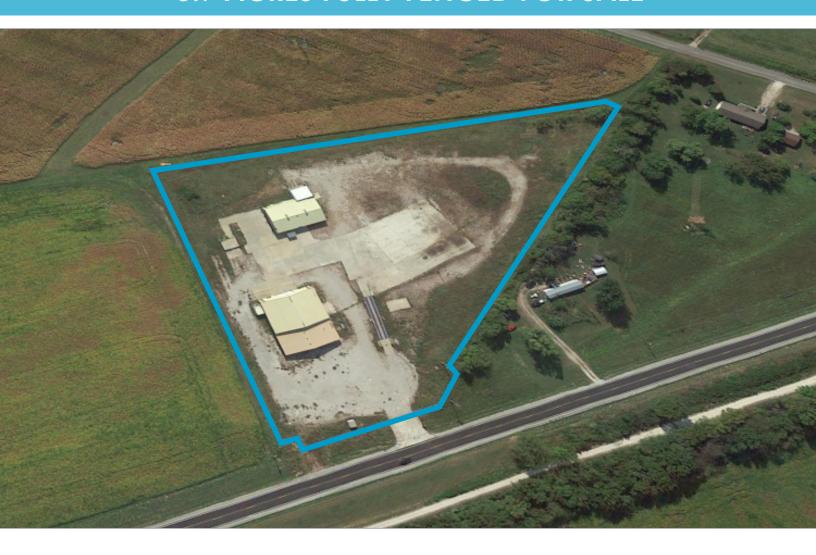

## 5.7 ACRES FULLY FENCED FOR SALE

### **PROPERTY HIGHLIGHTS**

- Lot size 5.7 acres fully fenced property with concrete and gravel surface area
- 7,000+/- SF Building with 2,800 SF Open Office with two 14' drive-in doors
- 3,880 SF Metal Storage Building with one 14' drive-in door
- Property includes a Dock Loading Pad and Truck Scale
- Sale Price: \$875,000

#### 1284 NE HIGHWAY 52 CLINTON, MO

- 5.7 Acres, Fully fenced in with concrete and gravel surface area
- 2 Buildings on the property
- Dock Loading Pad