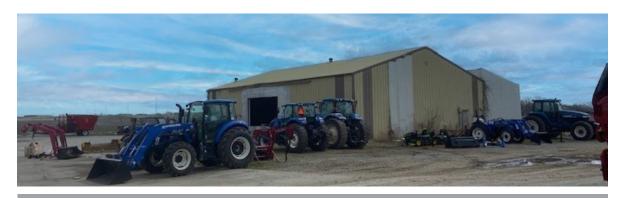

#### **BUILDING 2**

**Size** 3,880 SF Metal Storage Building

Clear Height 14'-15'9"

**Loading** One 14' drive-in doors