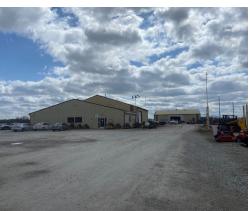

## **BUILDING 1**

Size

Building 1: 7,000+/- SF with 2,800 SF Open

Office

Clear Height 14'-15'9"

#### **BUILDING 2**

**Size** 3,880 SF Metal Storage Building

Clear Height 14'-15'9"

**Loading** One 14' drive-in doors