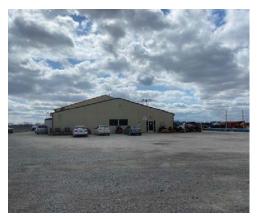

## **BUILDING 1**

Size

Building 1: 7,000+/- SF with 2,800 SF Open

Office

Clear Height 14'-15'9"

#### **BUILDING 2**

**Size** 3,880 SF Metal Storage Building

Clear Height 14'-15'9"

**Loading** One 14' drive-in doors