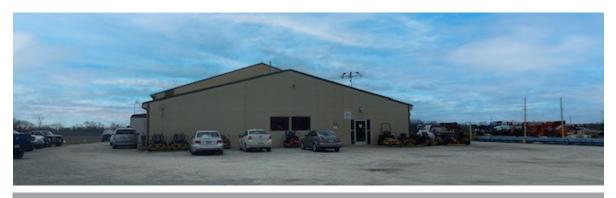

## **BUILDING 1**

Size

Building 1: 7,000+/- SF with 2,800 SF Open

Office

Clear Height 14'-15'9"