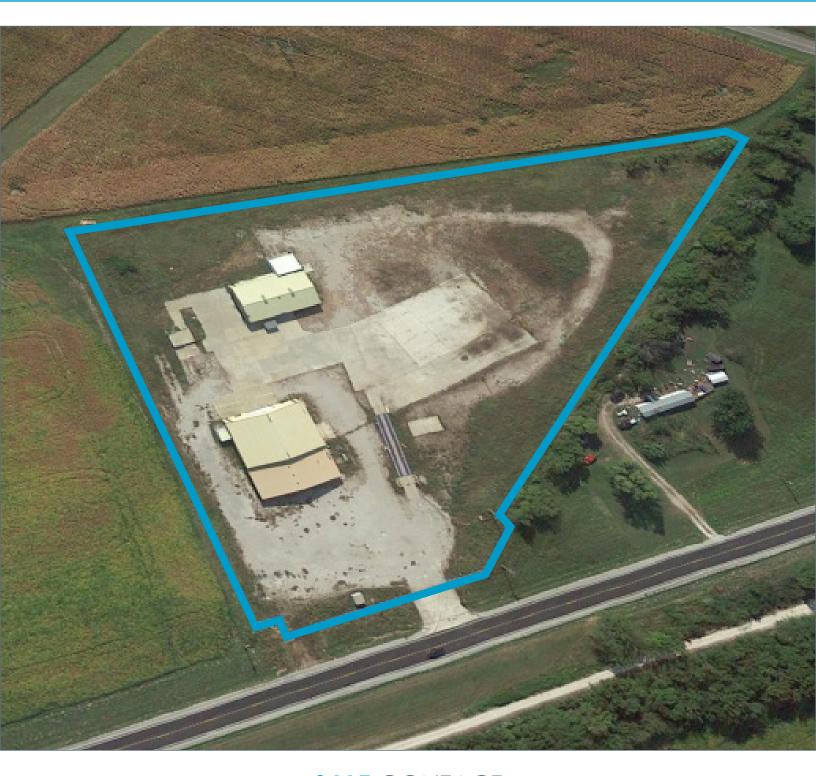

### **PROPERTY HIGHLIGHTS**

- Lot size 5.7 acres fully fenced property with concrete and gravel surface area
- 7,000+/- SF Building with 2,800 SF Open Office with two 14' drive-in doors
- 3,880 SF Metal Storage Building with one 14' drive-in door
- Property includes a Dock Loading Pad and Truck Scale
- Sale Price: \$875,000

#### 1284 NE HIGHWAY 52 CLINTON, MO

- 5.7 Acres, Fully fenced in with concrete and gravel surface area
- 2 Buildings on the property
- Dock Loading Pad

## **BUILDING 1**

Size

Building 1: 7,000+/- SF with 2,800 SF Open

Office

Clear Height 14'-15'9"

#### **BUILDING 2**

**Size** 3,880 SF Metal Storage Building

Clear Height 14'-15'9"

**Loading** One 14' drive-in doors