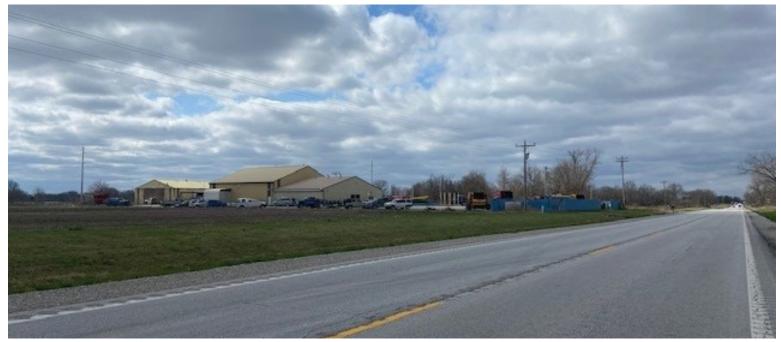

## 5.7 ACRES FULLY FENCED FOR SALE

### **PROPERTY HIGHLIGHTS**

- Lot size 5.7 acres fully fenced property with concrete and gravel surface area
- 7,000+/- SF Building with 2,800 SF Open Office with two 14' drive-in doors
- 3,880 SF Metal Storage Building with one 14' drive-in door
- Property includes a Dock Loading Pad and Truck Scale
- Sale Price: \$875,000

#### 1284 NE HIGHWAY 52 CLINTON, MO

- 5.7 Acres, Fully fenced in with concrete and gravel surface area
- 2 Buildings on the property
- Dock Loading Pad