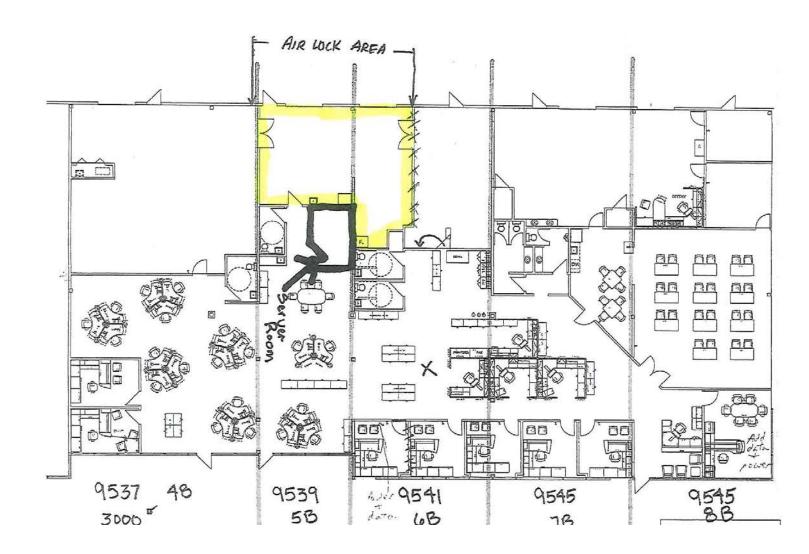

# 11,700 SF

# 9545 Alden St

- 5 Drive-in Doors (10' x 7'9")
- BP-1 Zoning allows for a wide variety of uses
- Ceiling Height: 4 warehouse bays are 10'6", 1 warehouse bay is 14'
  4. Office has 8' 6" height.
- 55 Surface Spaces Available (Ratio: 2.5/1,000 SF)