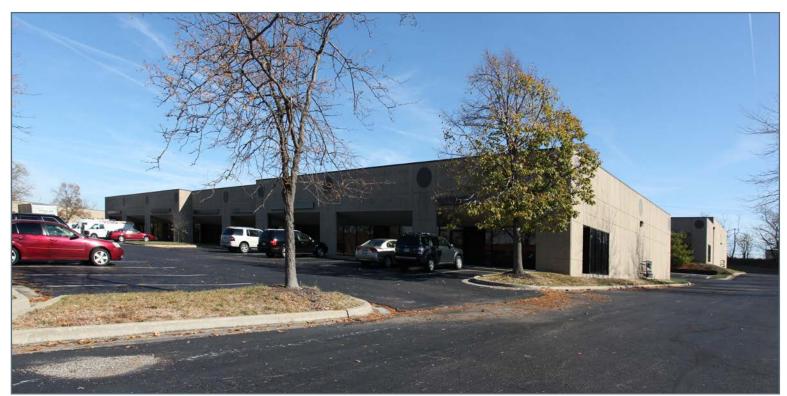

## PARK PLACE 95 - FLEX SPACE AVAILABLE

## **OFFICE SPACE HIGHLIGHTS**

- 11,700 RSF Available (9539-9545 Alden Street)
- High quality office, flex and industrial space with an unbeatable Johnson County Location.
- Competitive lease rates and a high-image business park environment.
- Less than 1.5 Miles from I-435 and I-35 Access, 3 Miles to K-10 with direct access to Lawrence, and 6 Miles to 69 Hwy providing access into South Overland Park

# 9545 Alden St

- 5 Drive-in Doors (10' x 7'9")
- BP-1 Zoning allows for a wide variety of uses
- Ceiling Height: 4 warehouse bays are 10'6", 1 warehouse bay is 14'
  4. Office has 8' 6" height.
- 55 Surface Spaces Available (Ratio: 2.5/1,000 SF)