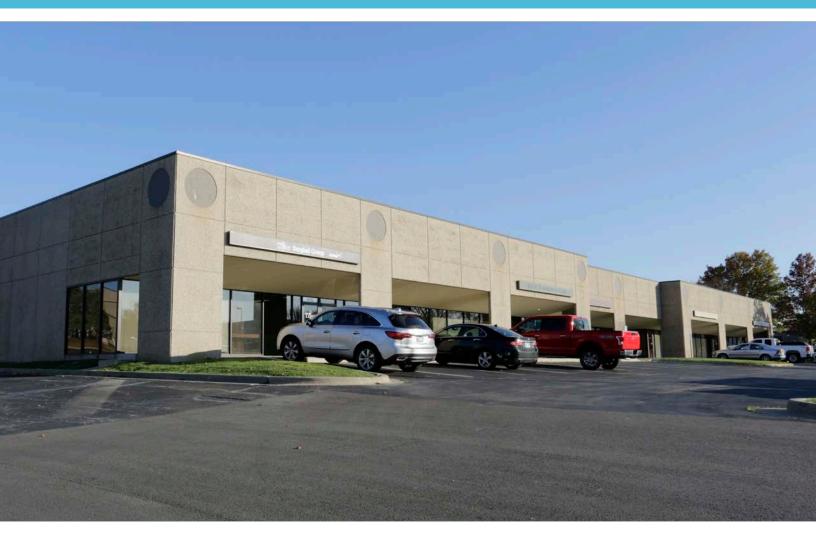

## PARK PLACE 95 - FLEX SPACE AVAILABLE



## **OFFICE SPACE HIGHLIGHTS**

- 11,700 RSF Available (9539-9545 Alden Street)
- High quality office, flex and industrial space with an unbeatable Johnson County Location.
- Competitive lease rates and a high-image business park environment.
- Less than 1.5 Miles from I-435 and I-35 Access, 3 Miles to K-10 with direct access to Lawrence, and 6 Miles to 69 Hwy providing access into South Overland Park

### **LEASING CONTACTS**

MOLLY CRAWFORD MUNNINGHOFF P (816) 701-5013

mcrawford@copaken-brooks.com

# LENEXA, KANSAS



### **DEMOGRAPHIC HIGHLIGHTS**

|               | 1 mile   | 3 miles  | 5 miles  |  |
|---------------|----------|----------|----------|--|
| Population    | 7,110    | 66,808   | 203,575  |  |
| Households    | 3,132    | 28,463   | 85,402   |  |
| Avg HH Income | \$92,