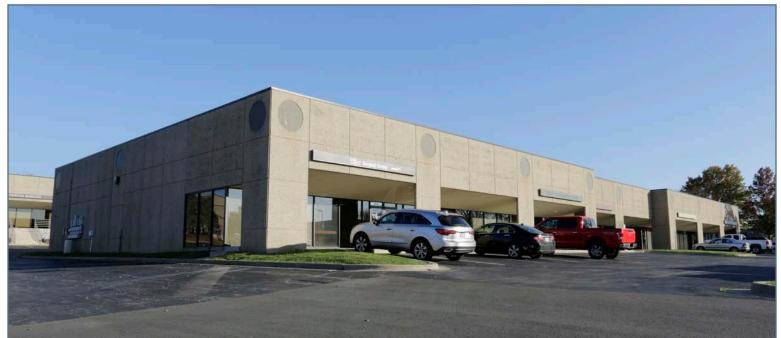

## PARK PLACE 95 - FLEX SPACE AVAILABLE

## **OFFICE SPACE HIGHLIGHTS**

- 11,700 RSF Available (9539-9545 Alden Street)
- High quality office, flex and industrial space with an unbeatable Johnson County Location.
- Competitive lease rates and a high-image business park environment.
- Less than 1.5 Miles from I-435 and I-35 Access, 3 Miles to K-10 with direct access to Lawrence, and 6 Miles to 69 Hwy providing access into South Overland Park

# 9545 Alden St

- 5 Drive-in Doors (10' x 7'9")
- BP-1 Zoning allows for a wide variety of uses
- Ceiling Height: 4 warehouse bays are 10'6", 1 warehouse bay is 14'
  4. Office has 8' 6" height.
- 55 Surface Spaces Available (Ratio: 2.5/1,000 SF)