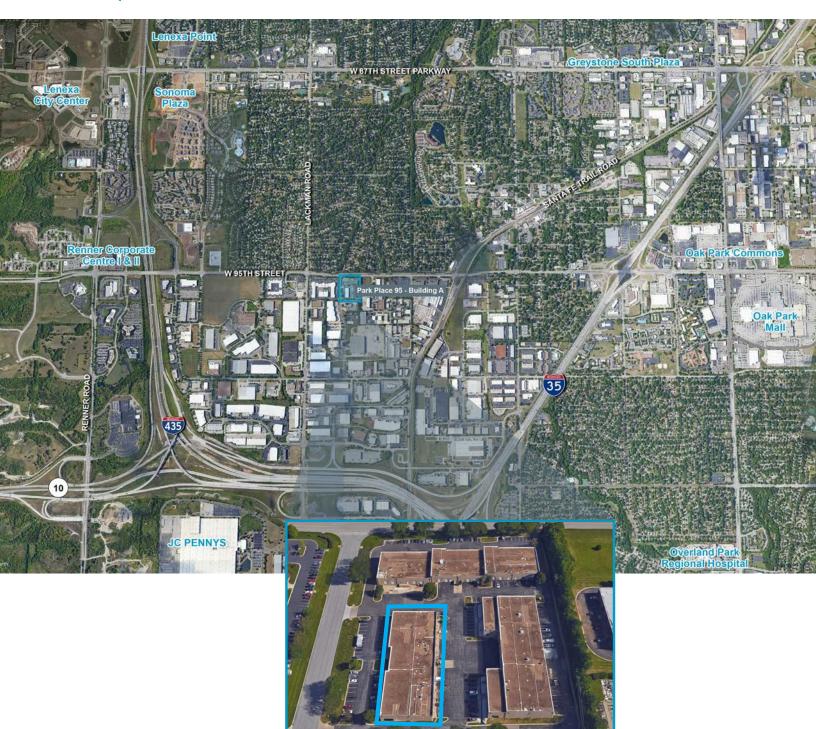

## **OFFICE SPACE HIGHLIGHTS**

- 11,700 RSF Available (9539-9545 Alden Street)
- High quality office, flex and industrial space with an unbeatable Johnson County Location.
- Competitive lease rates and a high-image business park environment.
- Less than 1.5 Miles from I-435 and I-35 Access, 3 Miles to K-10 with direct access to Lawrence, and 6 Miles to 69 Hwy providing access into South Overland Park

# LENEXA, KANSAS