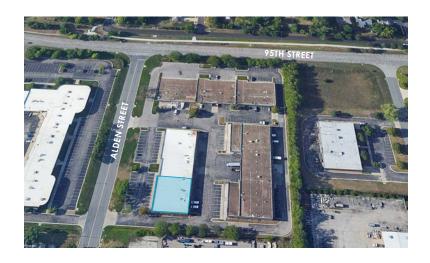

# 9545 Alden St

- 5 Drive-in Doors (10' x 7'9")
- BP-1 Zoning allows for a wide variety of uses
- Ceiling Height: 4 warehouse bays are 10'6", 1 warehouse bay is 14'
  4. Office has 8' 6" height.
- 55 Surface Spaces Available (Ratio: 2.5/1,000 SF)