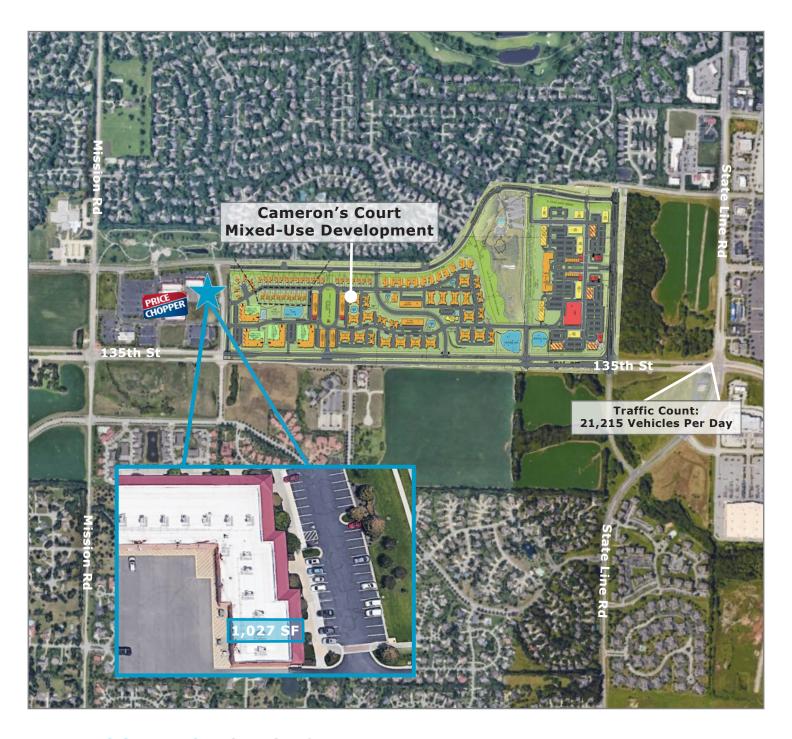

### **SPACE** HIGHLIGHTS

- 1,027 SF Retail Space for Lease Available 6/1/22.
- Second highest income in state of Kansas by zip code
- Price Chopper brings more than 25,000 weekly shoppers to the center
- Excellent access & visibility
- Adjacent to Cameron's Court, a planned mixed-use development spanning 116 Acres & 883 housing units.