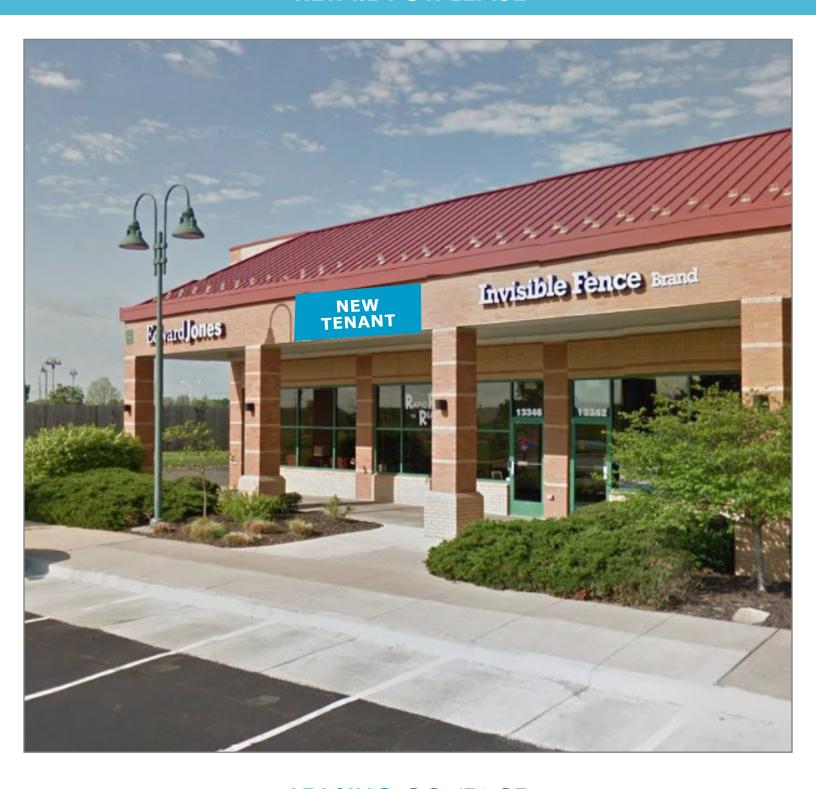

### **SPACE** HIGHLIGHTS

- 1,027 SF Retail Space for Lease Available 6/1/22.
- Second highest income in state of Kansas by zip code
- Price Chopper brings more than 25,000 weekly shoppers to the center
- Excellent access & visibility
- Adjacent to Cameron's Court, a planned mixed-use development spanning 116 Acres & 883 housing units.

#### **Market Square Tenants**

- A Lancaster Liquor
- **B** Playabilities
- C Kahn Family Dental
- D Carmelle Hair
- E Krigel Mesh Diamonds J Invisible Fence
- F Blush Boot Camp
- **G** BP Nails
- H Optimal Health

  - I WHC Worldwide
- K VACANT (AVAILABLE) P Sarpino's
- L Edward Jones
- M Emler Swim School
- N Animal Health
  - O Code Ninjas
- **Q** Kumon Tutoring
- R Back to Rock
- S China King
- T PT Solutions