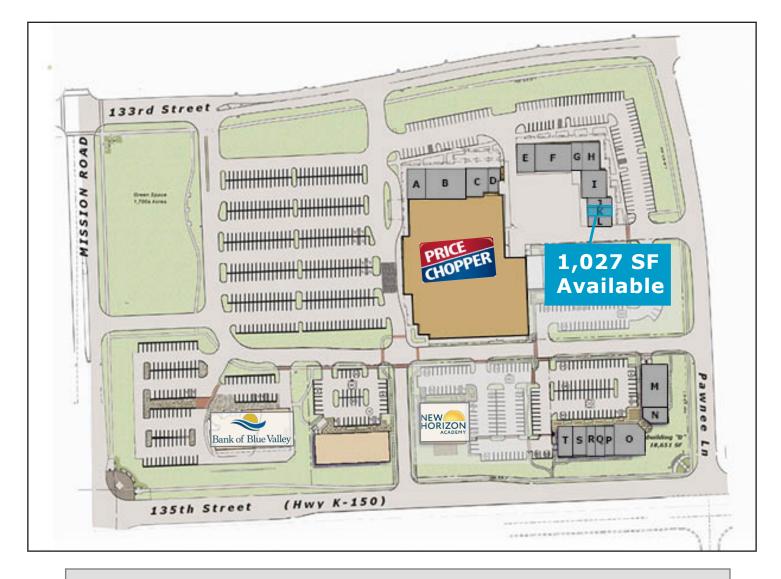

#### **Market Square Tenants**

- A Lancaster Liquor
- **B** Playabilities
- C Kahn Family Dental
- D Carmelle Hair
- E Krigel Mesh Diamonds J Invisible Fence
- F Blush Boot Camp
- **G** BP Nails
- H Optimal Health

  - I WHC Worldwide
- K VACANT (AVAILABLE) P Sarpino's
- L Edward Jones
- M Emler Swim School
- N Animal Health
  - O Code Ninjas
- **Q** Kumon Tutoring
- R Back to Rock
- S China King
- T PT Solutions