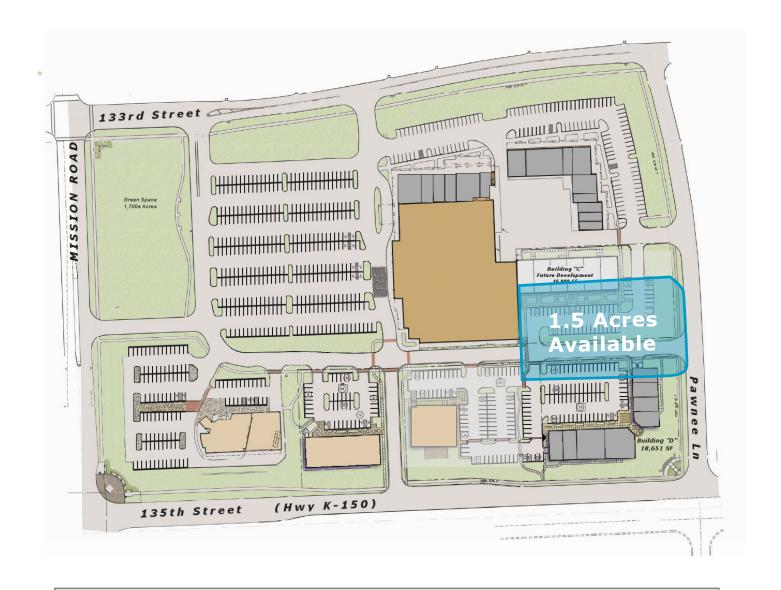

|                                                  | LISTING INFORMATION                           |
|--------------------------------------------------|-----------------------------------------------|
| Shopping Center                                  | Market Square                                 |
| Address                                          | 3601-3633 W 133rd St<br>Leawood, Kansas 66209 |
| Space Available                                  | 63,340 SF (1.5 Acres)                         |
| Parking                                          | 5.59/1,000 SF<br>845 Surface Spaces           |
| Zoning                                           | CP-O, Planned Office Building District        |
| Frontage                                         | 339' on 133rd St (with 1 curb cuts)           |
| <b>Traffic Volume</b><br>W 135th St & Mission Rd | 19,115 Cars Daily                             |
| Population Growth '21-'26                        | 3.31%                                         |

#### **Market Square Tenants**

- A Lancaster Liquor
- **B** Playabilities
- C Kahn Family Dental
- D Carmelle Hair
- E Krigel Mesh Diamonds J Invisible Fence
- F Blush Boot Camp
- **G** BP Nails
- **H** Optimal Health
- I WHC Worldwide

- **K** Available
- L Edward Jones
- M Emler Swim School
- N Animal Health
- O Code Ninjas
- P Sarpino's
- **Q** Kumon Tutoring
- R Back to Rock
- S China King
- T PT Solutions