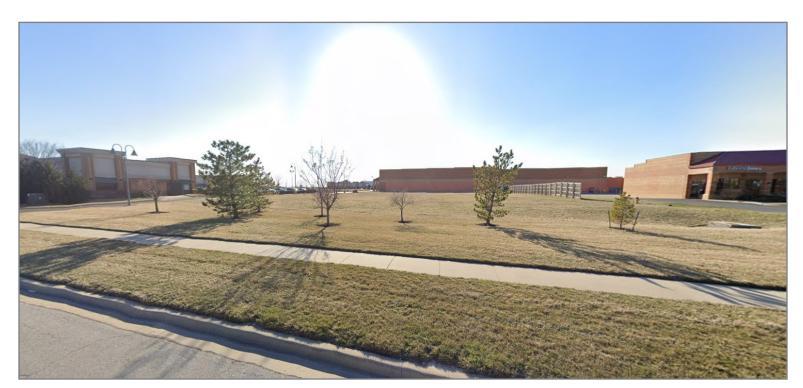

## PAD SITE FOR SALE

### **LAND** HIGHLIGHTS

- 65,340 SF (1.5 Acres) Pad Site For Sale
- Second highest income in state of Kansas by zip code
- Price Chopper brings more than 25,000 weekly shoppers to the center
- Excellent access & visibility
- Adjacent to Cameron's Court, a planned mixed-use development spanning 116 Acres & 883 housing units

|                                                  | LISTING INFORMATION                           |
|--------------------------------------------------|-----------------------------------------------|
| Shopping Center                                  | Market Square                                 |
| Address                                          | 3601-3633 W 133rd St<br>Leawood, Kansas 66209 |
| Space Available                                  | 63,340 SF (1.5 Acres)                         |
| Parking                                          | 5.59/1,000 SF<br>845 Surface Spaces           |
| Zoning                                           | CP-O, Planned Office Building District        |
| Frontage                                         | 339' on 133rd St (with 1 curb cuts)           |
| <b>Traffic Volume</b><br>W 135th St & Mission Rd | 19,115 Cars Daily                             |
| Population Growth '21-'26                        | 3.31%                                         |