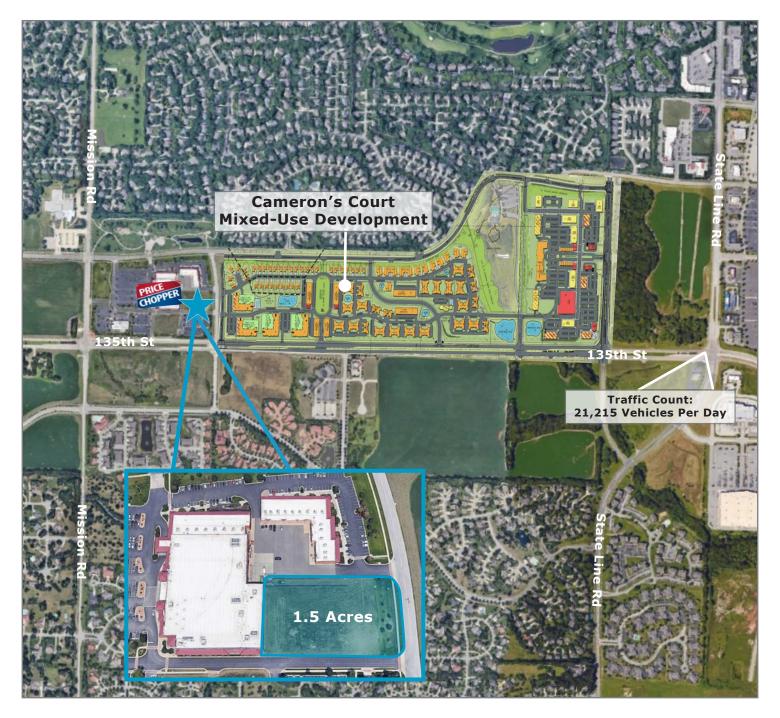

### **LAND** HIGHLIGHTS

- 65,340 SF (1.5 Acres) Pad Site For Sale
- Second highest income in state of Kansas by zip code
- Price Chopper brings more than 25,000 weekly shoppers to the center
- Excellent access & visibility
- Adjacent to Cameron's Court, a planned mixed-use development spanning 116 Acres & 883 housing units

|                                                  | LISTING INFORMATION                           |
|--------------------------------------------------|-----------------------------------------------|
| Shopping Center                                  | Market Square                                 |
| Address                                          | 3601-3633 W 133rd St<br>Leawood, Kansas 66209 |
| Space Available                                  | 63,340 SF (1.5 Acres)                         |
| Parking                                          | 5.59/1,000 SF<br>845 Surface Spaces           |
| Zoning                                           | CP-O, Planned Office Building District        |
| Frontage                                         | 339' on 133rd St (with 1 curb cuts)           |
| <b>Traffic Volume</b><br>W 135th St & Mission Rd | 19,115 Cars Daily                             |
| Population Growth '21-'26                        | 3.31%                                         |