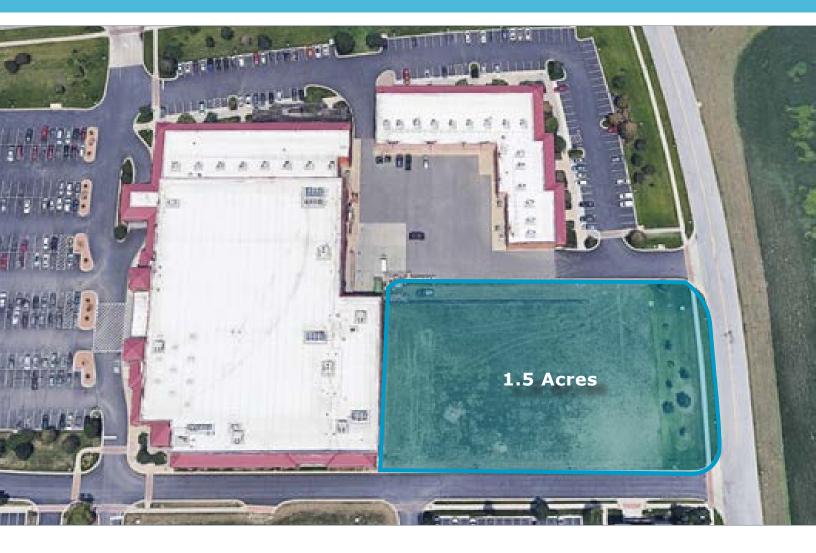

### **LAND** HIGHLIGHTS

- 65,340 SF (1.5 Acres) Pad Site For Sale
- Second highest income in state of Kansas by zip code
- Price Chopper brings more than 25,000 weekly shoppers to the center
- Excellent access & visibility
- Adjacent to Cameron's Court, a planned mixed-use development spanning 116 Acres & 883 housing units

|                                                  | LISTING INFORMATION                           |
|--------------------------------------------------|-----------------------------------------------|
| Shopping Center                                  | Market Square                                 |
| Address                                          | 3601-3633 W 133rd St<br>Leawood, Kansas 66209 |
| Space Available                                  | 63,340 SF (1.5 Acres)                         |
| Parking                                          | 5.59/1,000 SF<br>845 Surface Spaces           |
| Zoning                                           | CP-O, Planned Office Building District        |
| Frontage                                         | 339' on 133rd St (with 1 curb cuts)           |
| <b>Traffic Volume</b><br>W 135th St & Mission Rd | 19,115 Cars Daily                             |
| Population Growth '21-'26                        | 3.31%                                         |