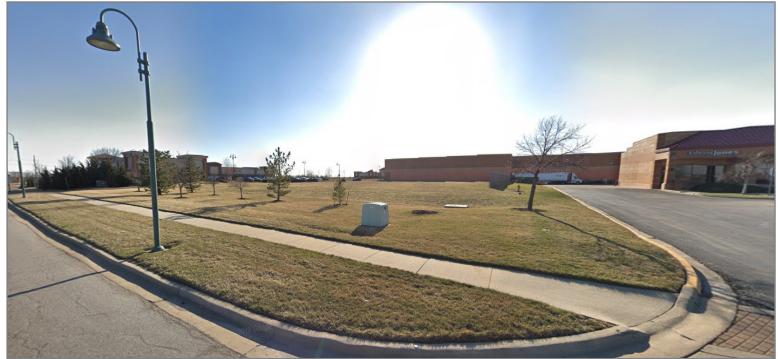

## PAD SITE FOR SALE

### **LAND** HIGHLIGHTS

- 65,340 SF (1.5 Acres) Pad Site For Sale
- Second highest income in state of Kansas by zip code
- Price Chopper brings more than 25,000 weekly shoppers to the center
- Excellent access & visibility
- Adjacent to Cameron's Court, a planned mixed-use development spanning 116 Acres & 883 housing units

|                                                  | LISTING INFORMATION                           |
|--------------------------------------------------|-----------------------------------------------|
| Shopping Center                                  | Market Square                                 |
| Address                                          | 3601-3633 W 133rd St<br>Leawood, Kansas 66209 |
| Space Available                                  | 63,340 SF (1.5 Acres)                         |
| Parking                                          | 5.59/1,000 SF<br>845 Surface Spaces           |
| Zoning                                           | CP-O, Planned Office Building District        |
| Frontage                                         | 339' on 133rd St (with 1 curb cuts)           |
| <b>Traffic Volume</b><br>W 135th St & Mission Rd | 19,115 Cars Daily                             |
| Population Growth '21-'26                        | 3.31%                                         |