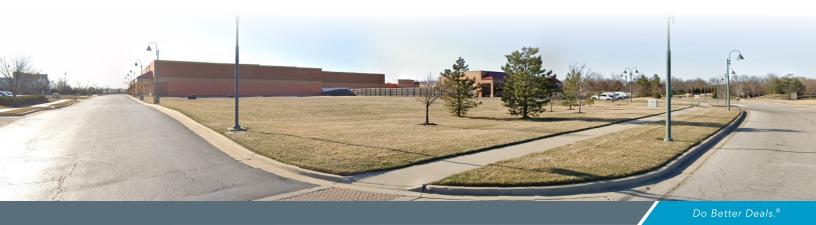

## PAD SITE FOR SALE

### **LAND** HIGHLIGHTS

- 65,340 SF (1.5 Acres) Pad Site For Sale
- Second highest income in state of Kansas by zip code
- Price Chopper brings more than 25,000 weekly shoppers to the center
- Excellent access & visibility
- Adjacent to Cameron's Court, a planned mixed-use development spanning 116 Acres & 883 housing units

|                                                  | LISTING INFORMATION                           |
|--------------------------------------------------|-----------------------------------------------|
| Shopping Center                                  | Market Square                                 |
| Address                                          | 3601-3633 W 133rd St<br>Leawood, Kansas 66209 |
| Space Available                                  | 63,340 SF (1.5 Acres)                         |
| Parking                                          | 5.59/1,000 SF<br>845 Surface Spaces           |
| Zoning                                           | CP-O, Planned Office Building District        |
| Frontage                                         | 339' on 133rd St (with 1 curb cuts)           |
| <b>Traffic Volume</b><br>W 135th St & Mission Rd | 19,115 Cars Daily                             |
| Population Growth '21-'26                        | 3.31%                                         |