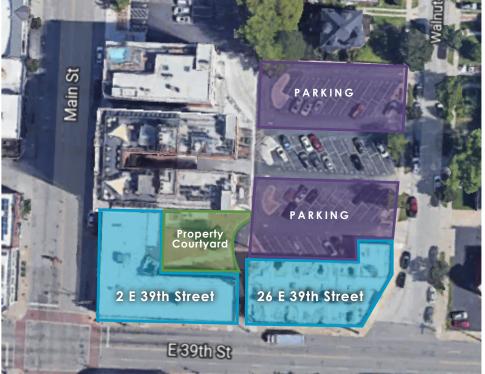

## **BUILDING HIGHLIGHTS**

- Two Building Property totalling 21,700 SF
- Located next to new streetcar stop along Main Street
- Buildings connect with outdoor courtyard
- Daily Traffic: 44,000+ cars on Main Street
- Parking: 53+ Surface Parking Spaces
- Zoned B4-5 Business/Commercial

#### **BUILDING & PROPERTY FEATURES**

- Outdoor courtyard sits between the two buildings
- Parking includes 53 parking spaces
- Land Size: 39,879 SF
- Zoned: B4-5 Business/Commercial

#### THE HYDE PARK BUILDING

2 EAST 39TH STREET

#### THE WALNUT SHOPS

26 EAST 39TH STREET