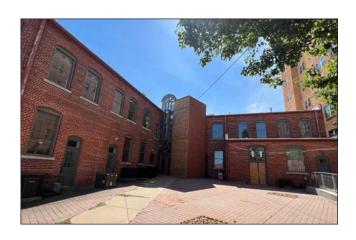

## **BUILDING HIGHLIGHTS**

- Two Building Property totalling 21,700 SF
- Located next to new streetcar stop along Main Street
- Buildings connect with outdoor courtyard
- Daily Traffic: 44,000+ cars on Main Street
- Parking: 53+ Surface Parking Spaces
- Zoned B4-5 Business/Commercial

#### **BUILDING & PROPERTY FEATURES**

- Outdoor courtyard sits between the two buildings
- Parking includes 53 parking spaces
- Land Size: 39,879 SF
- Zoned: B4-5 Business/Commercial