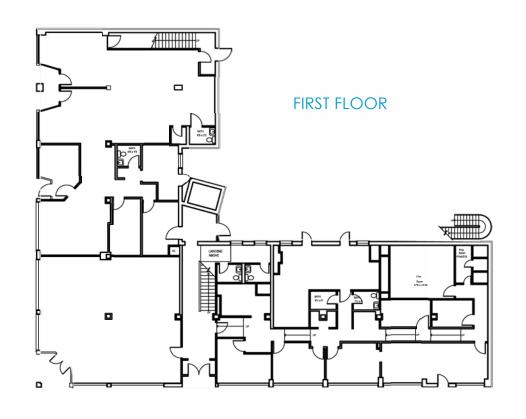

#### THE HYDE PARK BUILDING 13,700 SF

- 2 Floors plus Basement
- Beaux-Arts style building built in 1905
- Mixed-Use Office and Retail
- Renovated in 1989 including the adding of an elevator
- Fully Vacant for redevelopment

#### THE HYDE PARK BUILDING

2 EAST 39TH STREET