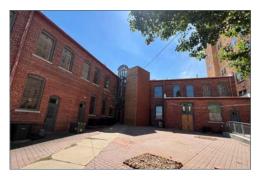

## **BUILDING HIGHLIGHTS**

- Two Building Property totalling 21,700 SF
- Located next to new streetcar stop along Main Street
- Buildings connect with outdoor courtyard
- Daily Traffic: 44,000+ cars on Main Street
- Parking: 53+ Surface Parking Spaces
- Zoned B4-5 Business/Commercial

#### **BUILDING & PROPERTY FEATURES**

- Outdoor courtyard sits between the two buildings
- Parking includes 53 parking spaces
- Land Size: 39,879 SF
- Zoned: B4-5 Business/Commercial