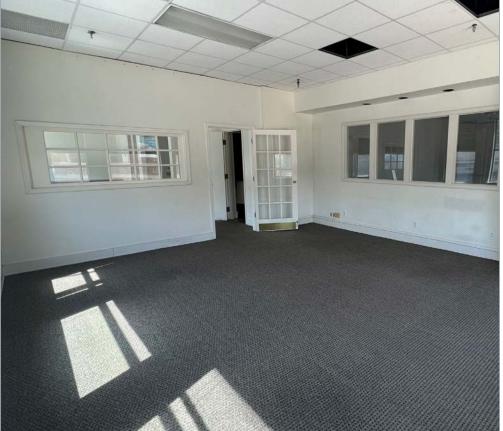

#### THE HYDE PARK BUILDING 13,700 SF

- 2 Floors plus Basement
- Beaux-Arts style building built in 1905
- Mixed-Use Office and Retail
- Renovated in 1989 including the adding of an elevator
- Fully Vacant for redevelopment