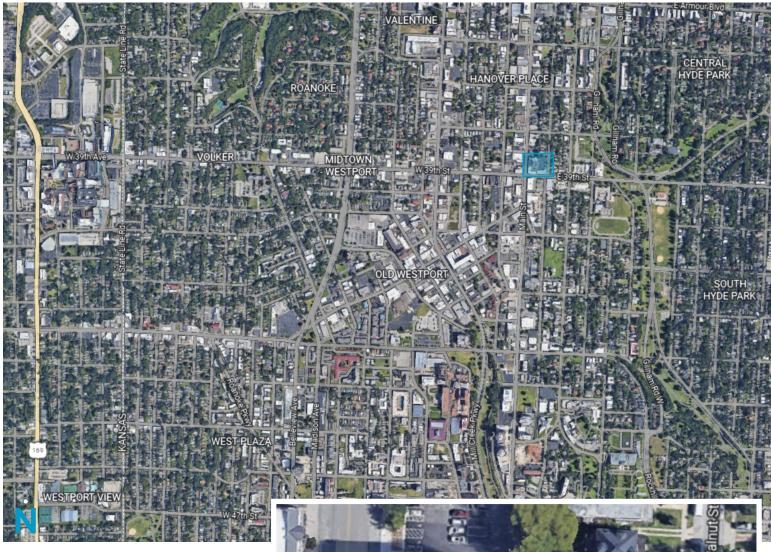

## **BUILDING HIGHLIGHTS**

- Two Building Property totalling 21,700 SF
- Located next to new streetcar stop along Main Street
- Buildings connect with outdoor courtyard
- Daily Traffic: 44,000+ cars on Main Street
- Parking: 53+ Surface Parking Spaces
- Zoned B4-5 Business/Commercial

#### **BUILDING & PROPERTY FEATURES**

- Outdoor courtyard sits between the two buildings
- Parking includes 53 parking spaces
- Land Size: 39,879 SF
- Zoned: B4-5 Business/Commercial

#### THE HYDE PARK BUILDING

2 EAST 39TH STREET

#### THE WALNUT SHOPS

26 EAST 39TH STREET