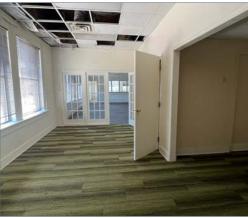

#### THE HYDE PARK BUILDING 13,700 SF

- 2 Floors plus Basement
- Beaux-Arts style building built in 1905
- Mixed-Use Office and Retail
- Renovated in 1989 including the adding of an elevator
- Fully Vacant for redevelopment