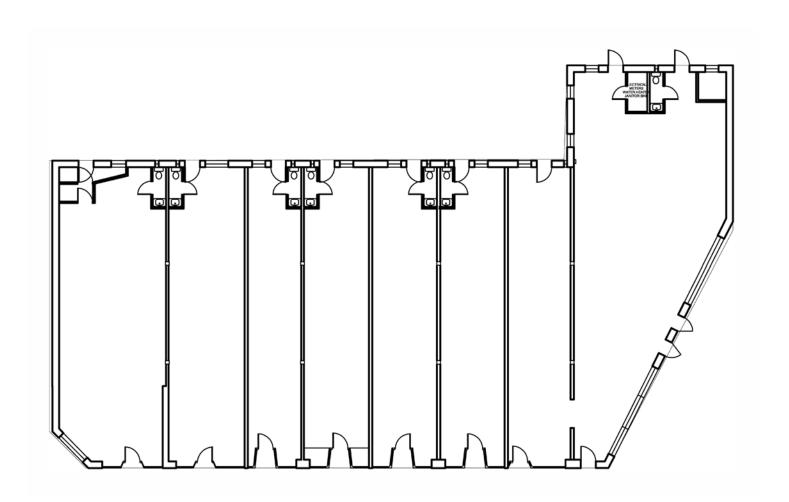

#### **WALNUT STREET SHOPS** 8,000 SF

- 1 Story Retail Building
- Built in 1929
- Currently split into 6 retail spaces
- 7 Tenants
   Short Term Leases
   \$59,100 Gross Income

\$12,000 Annual Parking Income

#### THE WALNUT SHOPS

26 EAST 39TH STREET