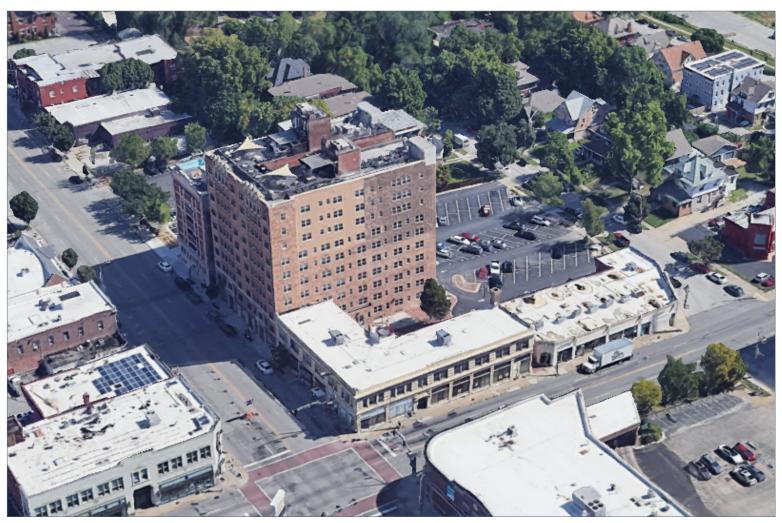

# TWO BUILDING PROPERTY FOR SALE

## **BUILDING HIGHLIGHTS**

- Two Building Property totalling 21,700 SF
- Located next to new streetcar stop along Main Street
- Buildings connect with outdoor courtyard
- Daily Traffic: 44,000+ cars on Main Street
- Parking: 53+ Surface Parking Spaces
- Zoned B4-5 Business/Commercial

#### **BUILDING & PROPERTY FEATURES**

- Outdoor courtyard sits between the two buildings
- Parking includes 53 parking spaces
- Land Size: 39,879 SF
- Zoned: B4-5 Business/Commercial