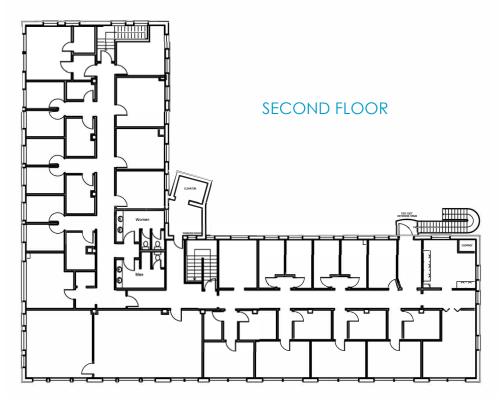

#### THE HYDE PARK BUILDING 13,700 SF

- 2 Floors plus Basement
- Beaux-Arts style building built in 1905
- Mixed-Use Office and Retail
- Renovated in 1989 including the adding of an elevator
- Fully Vacant for redevelopment

#### THE HYDE PARK BUILDING

2 EAST 39TH STREET