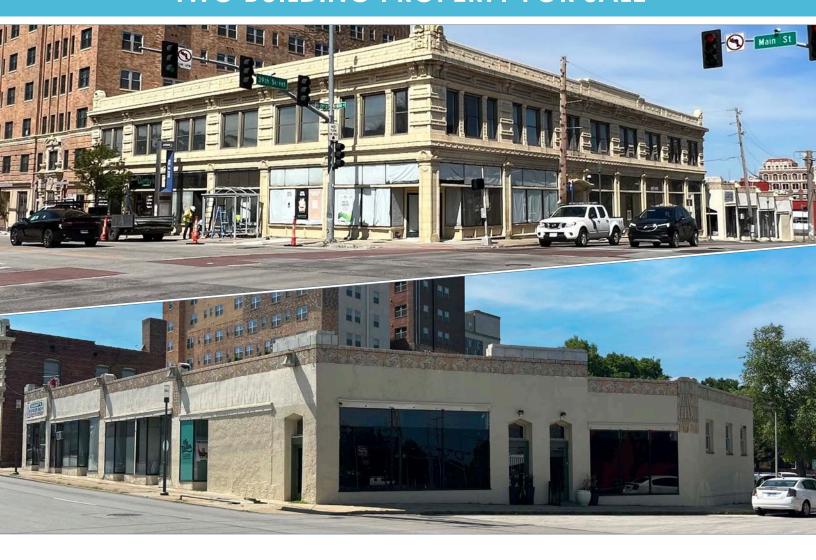

# TWO BUILDING PROPERTY FOR SALE

#### THE HYDE PARK BUILDING 13,700 SF

- 2 Floors plus Basement
- Beaux-Arts style building built in 1905
- Mixed-Use Office and Retail
- Renovated in 1989 including the adding of an elevator
- Fully Vacant for redevelopment

#### **WALNUT STREET SHOPS** 8,000 SF

- 1 Story Retail Building
- Built in 1929
- Currently split into 6 retail spaces
- 7 Tenants
   Short Term Leases
   \$59,100 Gross Income

\$12,000 Annual Parking Income

#### **BUILDING & PROPERTY FEATURES**

- Outdoor courtyard sits between the two buildings
- Parking includes 53 parking spaces
- Land Size: 39,879 SF
- Zoned: B4-5 Business/Commercial