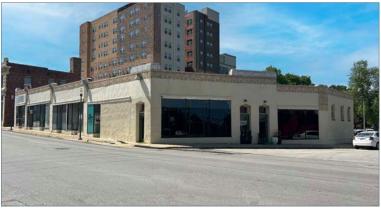

#### **WALNUT STREET SHOPS** 8,000 SF

- 1 Story Retail Building
- Built in 1929
- Currently split into 6 retail spaces
- 7 Tenants
   Short Term Leases
   \$59,100 Gross Income

\$12,000 Annual Parking Income

#### THE WALNUT SHOPS

26 EAST 39TH STREET