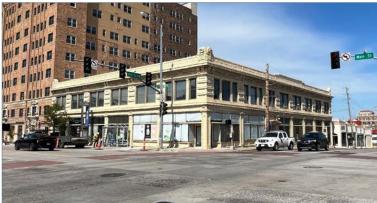

#### **WALNUT STREET SHOPS** 8,000 SF

- 1 Story Retail Building
- Built in 1929
- Currently split into 6 retail spaces
- 7 Tenants
   Short Term Leases
   \$59,100 Gross Income

\$12,000 Annual Parking Income

#### THE WALNUT SHOPS

26 EAST 39TH STREET