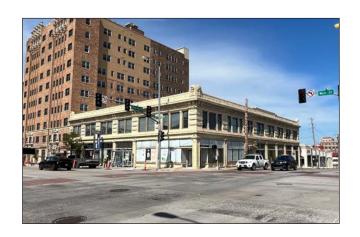

#### THE HYDE PARK BUILDING 13,700 SF

- 2 Floors plus Basement
- Beaux-Arts style building built in 1905
- Mixed-Use Office and Retail
- Renovated in 1989 including the adding of an elevator
- Fully Vacant for redevelopment

#### THE HYDE PARK BUILDING

2 EAST 39TH STREET