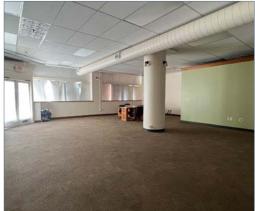

#### THE HYDE PARK BUILDING 13,700 SF

- 2 Floors plus Basement
- Beaux-Arts style building built in 1905
- Mixed-Use Office and Retail
- Renovated in 1989 including the adding of an elevator
- Fully Vacant for redevelopment