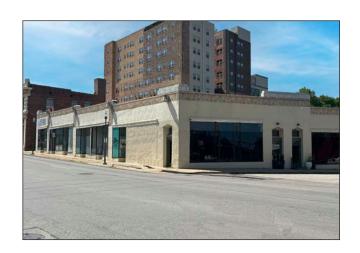

#### **WALNUT STREET SHOPS** 8,000 SF

- 1 Story Retail Building
- Built in 1929
- Currently split into 6 retail spaces
- 7 Tenants
   Short Term Leases
   \$59,100 Gross Income

\$12,000 Annual Parking Income

#### THE WALNUT SHOPS

26 EAST 39TH STREET