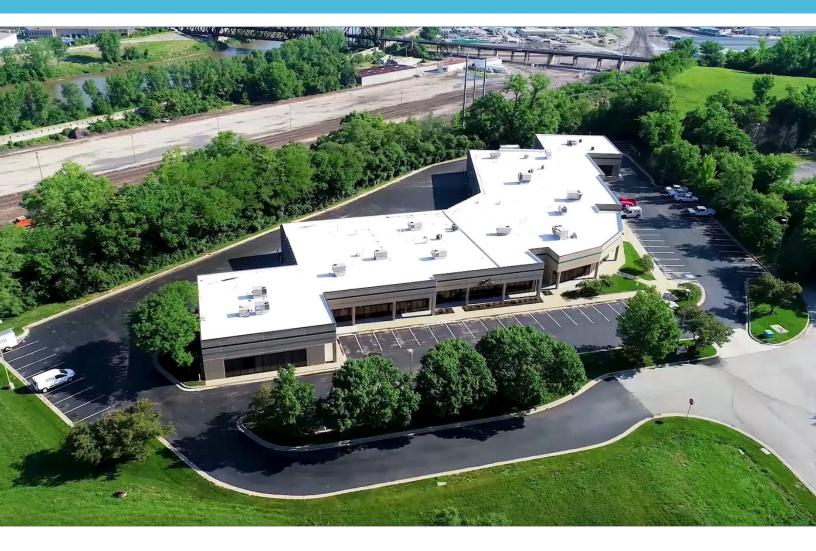

# 1100 W. CAMBRIDGE CIRCLE KANSAS CITY, KANSAS

### **CAMBRIDGE BUSINESS PARK - BUSINESS CENTER 3**

#### **SPACE** HIGHLIGHTS

- 31,060 SF Office/Warehouse Center
- Accommodates large and small businesses
- Instant accessibility to Interstate 35 and the city's primary thoroughfares
- Appropriate for high-tech, showroom, sales/ service, warehouse and office applications
- Positioned in well-maintained and secured business park setting
- Ample on-site parking
- Great location central to the city's major thoroughfares; moments from the Plaza, Crown Center, Westport and Downtown