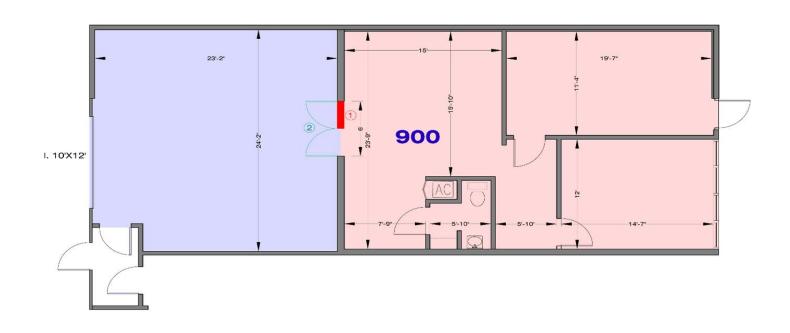

# **SUITE 900**

1100 W. Cambridge Circle, Kansas City, Kansas

| Total SF Available | 1,475 SF |
|--------------------|----------|
| Office SF          | 893 SF   |
| Warehouse SF       | 582 SF   |
| Clear Height       | 16'      |