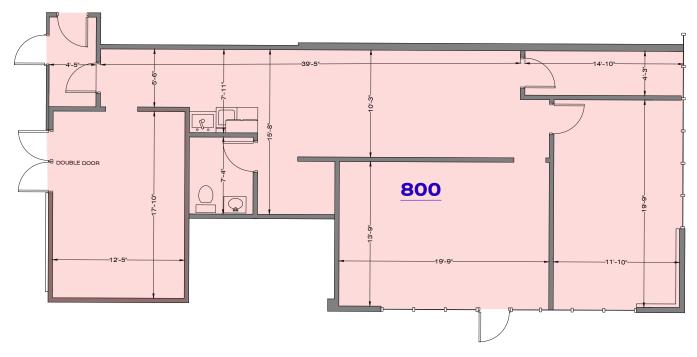

## **SUITE 800**

1100 W. Cambridge Circle, Kansas City, Kansas

| Total SF Available | 1,367 SF |
|--------------------|----------|
| Office SF          | 1,367 SF |
| Warehouse SF       | 0 SF     |
| Clear Height       | 16'      |