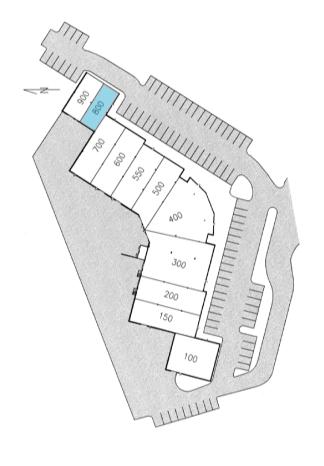

HIGHLIGHTS

- 31,060 SF Office/Warehouse Center
- Accommodates large and small businesses
- Instant accessibility to Interstate 35 and the city's primary thoroughfares
- Appropriate for high-tech, showroom, sales/ service, warehouse and office applications
- Positioned in well-maintained and secured business park setting
- Ample on-site parking
- Great location central to the city's major thoroughfares; moments from the Plaza, Crown Center, Westport and Downtown

#### **LEASING CONTACTS**

JEREMIAH DEAN, ccim P (816) 701-5012 jdean@copaken-brooks.com





## **SUITE 800**

1100 W. Cambridge Circle, Kansas City, Kansas

| Total SF Available | 1,367 SF |
|--------------------|----------|
| Office SF          | 1,367 SF |
| Warehouse SF       | 0 SF     |
| Clear Height       | 16'      |







# **SUITE 900**

1100 W. Cambridge Circle, Kansas City, Kansas

| Total SF Available | 1,475 SF |
|--------------------|----------|
| Office SF          | 893 SF   |
| Warehouse SF       | 582 SF   |
| Clear Height       | 16'      |







### **BUSINESS CENTER 3 - SPACE FOR LEASE**





### **LEASING CONTACT**

JEREMIAH DEAN, ccim P (816) 701-5012 jdean@copaken-brooks.com

All information furnished regarding property for sale or lease is from sources deemed reliable, but no warranty or representation is made as to the accuracy thereof and the same is subject to errors, omissions, changes of prices, rental or other conditions, prior sale or lease, or withdrawal without notice.