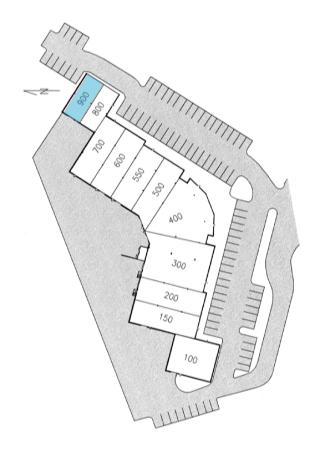

# **SUITE 900**

1100 W. Cambridge Circle, Kansas City, Kansas

| Total SF Available | 1,475 SF |
|--------------------|----------|
| Office SF          | 893 SF   |
| Warehouse SF       | 582 SF   |
| Clear Height       | 16'      |