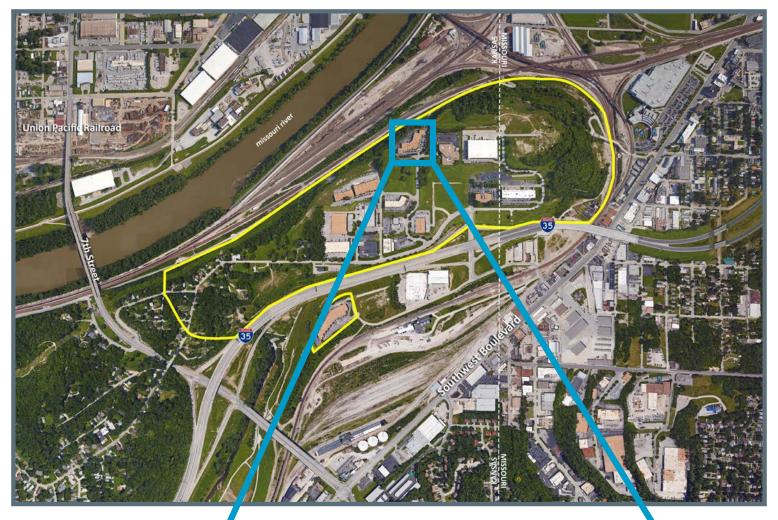

# 1100 W. CAMBRIDGE CIRCLE KANSAS CITY, KANSAS

#### **SPACE** HIGHLIGHTS

- 31,060 SF Office/Warehouse Center
- Accommodates large and small businesses
- Instant accessibility to Interstate 35 and the city's primary thoroughfares
- Appropriate for high-tech, showroom, sales/ service, warehouse and office applications
- Positioned in well-maintained and secured business park setting
- Ample on-site parking
- Great location central to the city's major thoroughfares; moments from the Plaza, Crown Center, Westport and Downtown