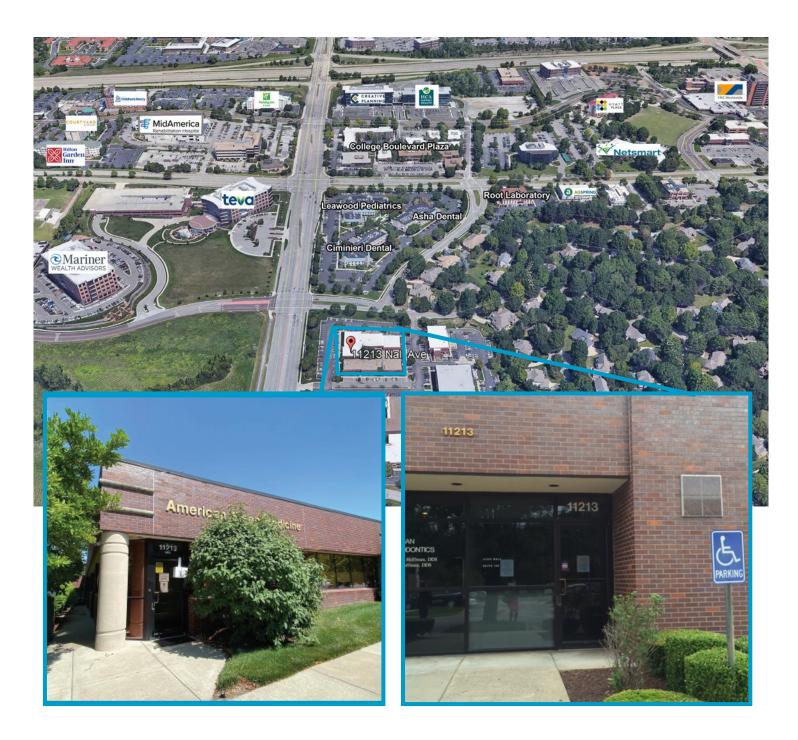

#### **11213 NALL AVENUE** LEAWOOD, KANSAS

## 11213 Nall Avenue

A medical office building with two vacant spaces currently offered for lease and suitable for office, medical or med-spa users. Located on Nall Avenue, with easy access to Interstate 435, 11213 Nall Avenue is conveniently situated in a high density area surrounded by retailers, offices, hospitality and residential living.