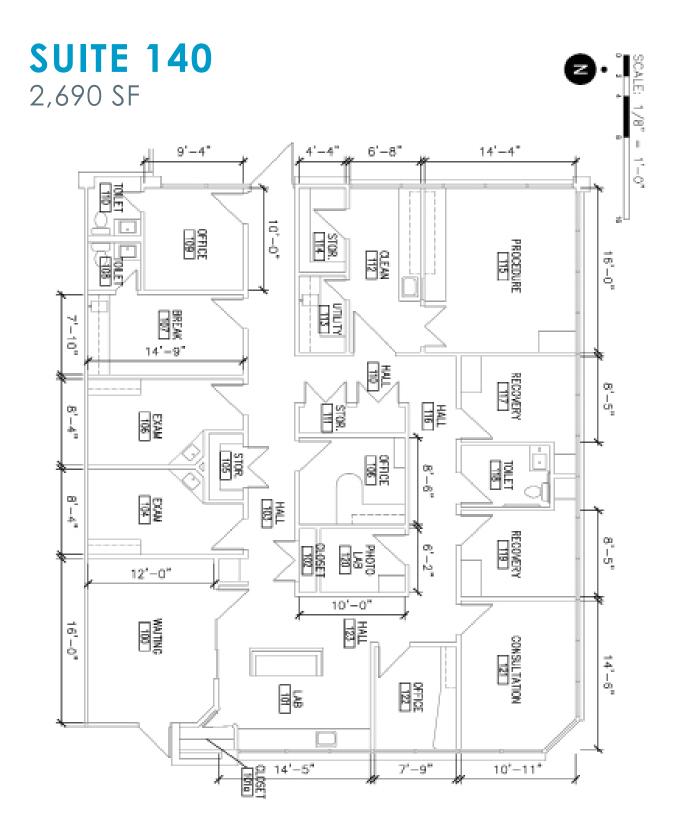

#### FLOOR PLAN

### **OFFICE SPACE** HIGHLIGHTS

- Suite 100: 4,605 SF Available
- Suite 140: 2,960 SF Available
- Suitable for medical, med-spa, or office tenant
- Ample surface parking available
- Exterior signage available
- Immediate access to I-435
- Front door entry
- Established, well maintained office and medical park