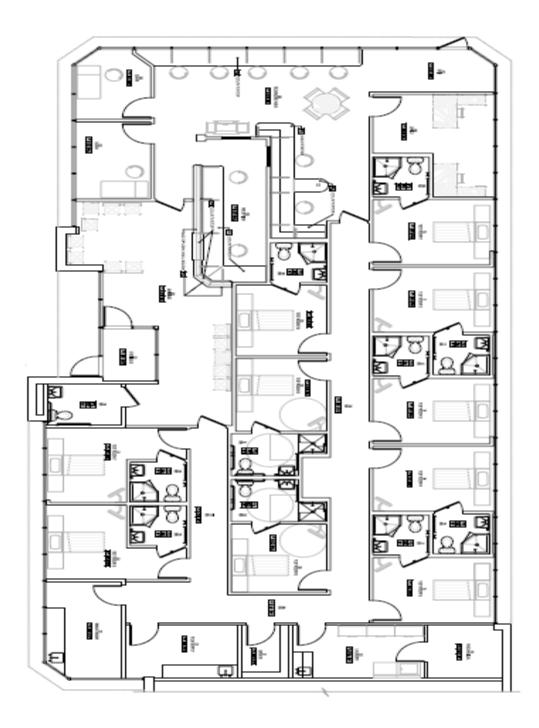

SPACE** HIGHLIGHTS

- Suite 100: 4,605 SF Available
- Suite 140: 2,960 SF Available
- Suitable for medical, med-spa, or office tenant
- Ample surface parking available
- Exterior signage available
- Immediate access to I-435
- Front door entry
- Established, well maintained office and medical park

#### **LEASING** CONTACTS

#### MOLLY CRAWFORD MUNNINGHOFF

P (816) 701-5013 mcrawford@copaken-brooks.com

## 11213 Nall Avenue

A medical office building with two vacant spaces currently offered for lease and suitable for office, medical or med-spa users. Located on Nall Avenue, with easy access to Interstate 435, 11213 Nall Avenue is conveniently situated in a high density area surrounded by retailers, offices, hospitality and residential living.



#### FLOOR PLAN

# **SUITE 100** 4,605 SF





#### FLOOR PLAN



# FOR LEASE



#### **LEASING** CONTACT

#### MOLLY CRAWFORD MUNNINGHOFF

P (816) 701-5013 mcrawford@copaken-brooks.com

All information furnished regarding property for sale or lease is from sources deemed reliable, but no warranty or representation is made as to the accuracy thereof and the same is subject to errors, omissions, changes of prices, rental or other conditions, prior sale or lease, or withdrawal without notice.

Do Better Deals.®