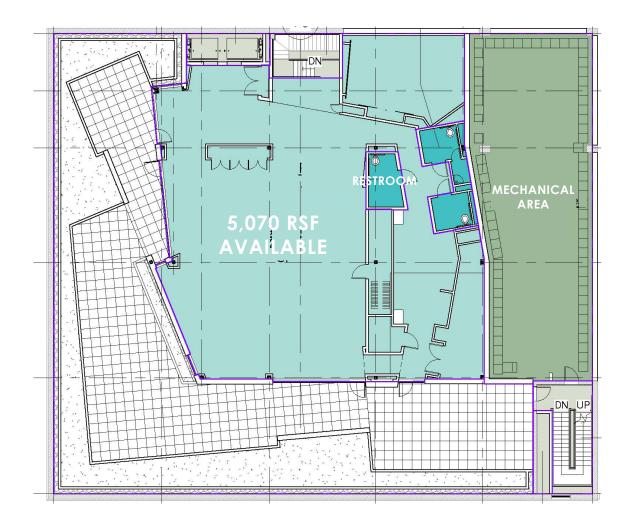

## 5,070 RSF ON FIFTH FLOOR

1737 McGee has a **Roof Top Conference Center and Outdoor Lounge** available for tenant use. It is designed to accomodate assembly seating or everyday lounge seating.