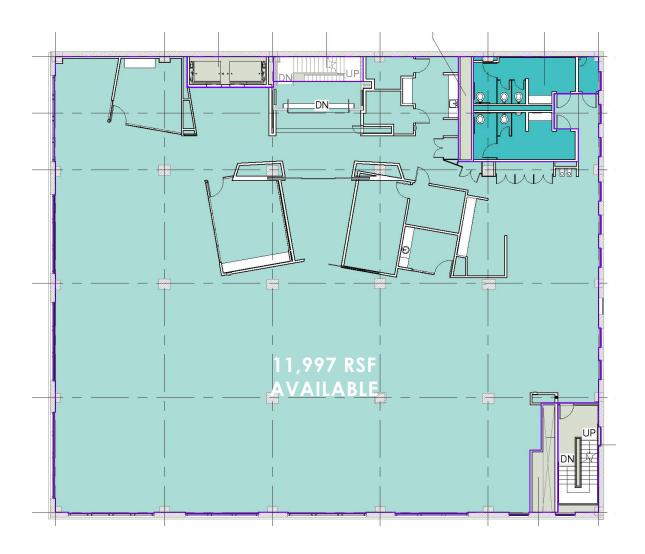

e parking lots
- Close to T-Mobile Center, Power & Light District and Crown Center
- Two Blocks from KC Streetcar Line providing access from River Market to Union Station
- Sale Price: \$14,000,000

#### **LEASING CONTACT**

JOHN D. COE, sior, ccim P (816) 701-5064 jcoe@copaken-brooks.com

#### LISTING INFORMATION

Address 1737 McGee Street Kansas City, MO

**Submarket** Crossroads Arts District / CBD

**Rental Rate** \$22.50 - \$24.50

Total Building RSF 49,363 RSF

Stories 4

**Parking** 3/1,000 SF - 4 Private Surface Parking Lots

Year Built 1918

Slab to Slab

Awards Gold Level LEED certification - US Green Building Council









### 3,071 - 5,245 RSF + MEZZANINE RSF ON FIRST FLOOR FLOOR



# 11,990 RSF ON SECOND FLOOR



# 11,990 RSF ON THIRD FLOOR



# 11,997 RSF ON FOURTH FLOOR



## 5,070 RSF ON FIFTH FLOOR





1737 McGee has a **Roof Top Conference Center and Outdoor Lounge** available for tenant use. It is designed to accomodate assembly seating or everyday lounge seating.











#### **DEMOGRAPHIC HIGHLIGHTS**

|               | 1 mile   | 3 miles  |
|---------------|----------|----------|
| Population    | 14,411   | 98,468   |
| Households    | 8,289    | 43,796   |
| Avg HH Income | \$58,247 | \$40,931 |













# OFFICE SPACE FOR LEASE OR SALE











### **LEASING** CONTACT

JOHN D. COE, sior, ccim P (816) 701-5064 jcoe@copaken-brooks.com

All information furnished regarding property for sale or lease is from sources deemed reliable, but no warranty or representation is made as to the accuracy thereof and the same is subject to errors, omissi