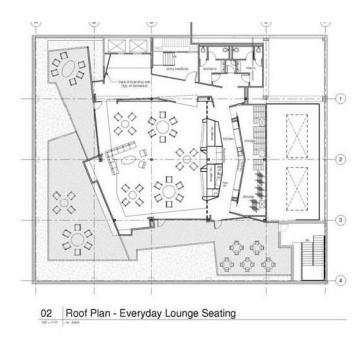

## 5,070 RSF ON FIFTH FLOOR

1737 McGee has a **Roof Top Conference Center and Outdoor Lounge** available for tenant use. It is designed to accomodate assembly seating or everyday lounge seating.