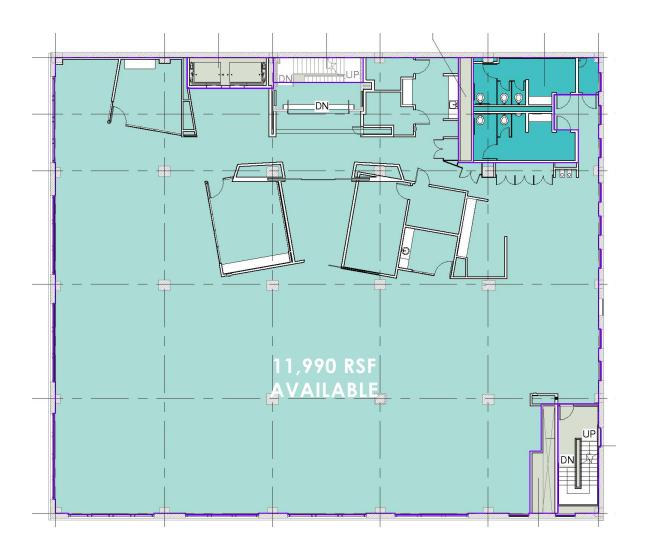

center, outdoor lounge, and fitness with showers
- Four private parking lots
- Close to T-Mobile Center, Power & Light District and Crown Center
- Two Blocks from KC Streetcar Line providing access from River Market to Union Station
- Sale Price: \$14,000,000

#### **LEASING CONTACT**

JOHN D. COE, sior, ccim P (816) 701-5064 jcoe@copaken-brooks.com

#### LISTING INFORMATION

Address 1737 McGee Street Kansas City, MO

**Submarket** Crossroads Arts District / CBD

**Rental Rate** \$22.50 - \$24.50

Total Building RSF 49,363 RSF

Stories 4

**Parking** 3/1,000 SF - 4 Private Surface Parking Lots

Year Built 1918

Slab to Slab

Awards Gold Level LEED certification - US Green Building Council









### 3,071 - 5,245 RSF + MEZZANINE RSF ON FIRST FLOOR FLOOR



# 11,990 RSF ON SECOND FLOOR



# 11,990 RSF ON THIRD FLOOR



# 11,997 RSF ON FOURTH FLOOR



## 5,070 RSF ON FIFTH FLOOR





1737 McGee has a **Roof Top Conference Center and Outdoor Lounge** available for tenant use. It is designed to accomodate assembly seating or everyday lounge seating.











#### **DEMOGRAPHIC HIGHLIGHTS**

|               | 1 mile   | 3 miles  |
|---------------|----------|----------|
| Population    | 14,411   | 98,468   |
| Households    | 8,289    | 43,796   |
| Avg HH Income | \$58,247 | \$40,931 |













# OFFICE SPACE FOR LEASE OR SALE











### **LEASING** CONTACT

JOHN D. COE, sior, ccim P (816) 701-5064 jcoe@copaken-brooks.com

All information furnished regarding property for sale or lease is from sources deemed reliable, but no warranty or representation is made as to