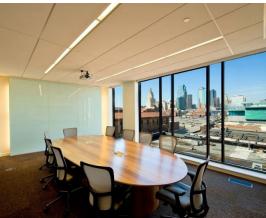

## 5,070 RSF ON FIFTH FLOOR

1737 McGee has a **Roof Top Conference Center and Outdoor Lounge** available for tenant use. It is designed to accomodate assembly seating or everyday lounge seating.