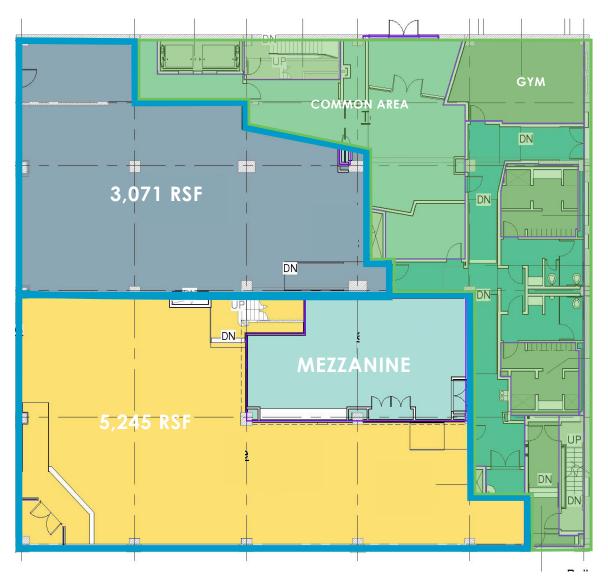

ty includes a rooftop conference center, outdoor lounge, and fitness with showers
- Four private parking lots
- Close to T-Mobile Center, Power & Light District and Crown Center
- Two Blocks from KC Streetcar Line providing access from River Market to Union Station
- Sale Price: \$14,000,000

#### **LEASING CONTACT**

JOHN D. COE, sior, ccim P (816) 701-5064 jcoe@copaken-brooks.com

#### LISTING INFORMATION

Address 1737 McGee Street Kansas City, MO

**Submarket** Crossroads Arts District / CBD

**Rental Rate** \$22.50 - \$24.50

Total Building RSF 49,363 RSF

Stories 4

**Parking** 3/1,000 SF - 4 Private Surface Parking Lots

Year Built 1918

Slab to Slab

Awards Gold Level LEED certification - US Green Building Council









### 3,071 - 5,245 RSF + MEZZANINE RSF ON FIRST FLOOR FLOOR



# 11,990 RSF ON SECOND FLOOR



# 11,990 RSF ON THIRD FLOOR



# 11,997 RSF ON FOURTH FLOOR



## 5,070 RSF ON FIFTH FLOOR





1737 McGee has a **Roof Top Conference Center and Outdoor Lounge** available for tenant use. It is designed to accomodate assembly seating or everyday lounge seating.











#### **DEMOGRAPHIC HIGHLIGHTS**

|               | 1 mile   | 3 miles  |
|---------------|----------|----------|
| Population    | 14,411   | 98,468   |
| Households    | 8,289    | 43,796   |
| Avg HH Income | \$58,247 | \$40,931 |













# OFFICE SPACE FOR LEASE OR SALE











### **LEASING** CONTACT

JOHN D. COE, sior, ccim P (816) 701-5064 jcoe@copaken-brooks.com

All information furnished regarding property for sale or lease is from sources deemed reliable, but no warranty