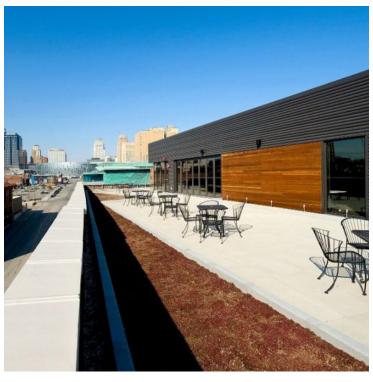

## 5,070 RSF ON FIFTH FLOOR

1737 McGee has a **Roof Top Conference Center and Outdoor Lounge** available for tenant use. It is designed to accomodate assembly seating or everyday lounge seating.