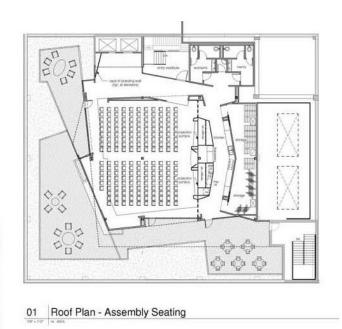

## 5,070 RSF ON FIFTH FLOOR

1737 McGee has a **Roof Top Conference Center and Outdoor Lounge** available for tenant use. It is designed to accomodate assembly seating or everyday lounge seating.