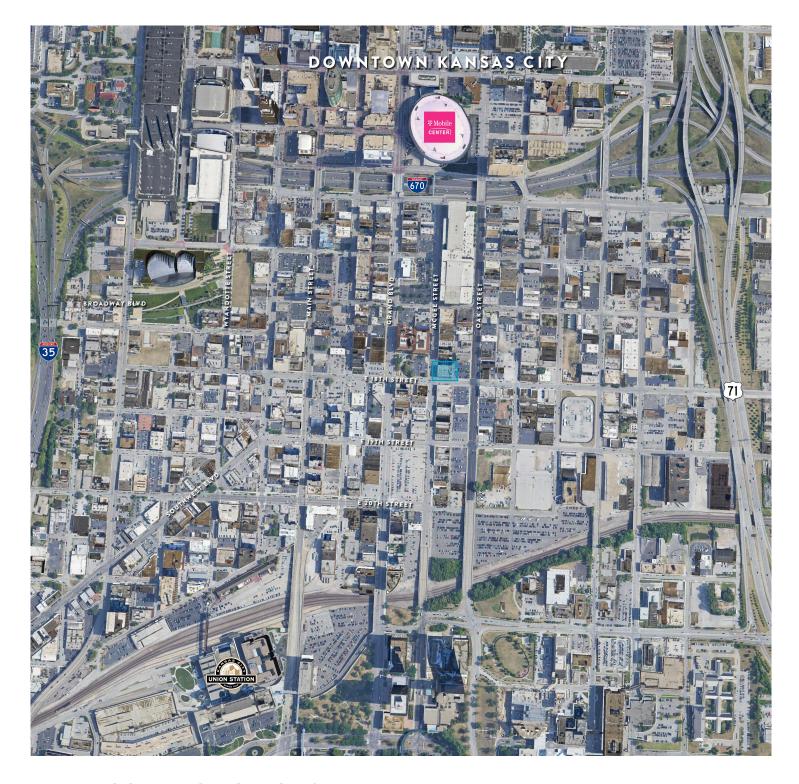

#### LISTING INFORMATION

Address 1737 McGee Street Kansas City, MO

**Submarket** Crossroads Arts District / CBD

**Rental Rate** \$22.50 - \$24.50

Total Building RSF 49,363 RSF

Stories 4

**Parking** 3/1,000 SF - 4 Private Surface Parking Lots