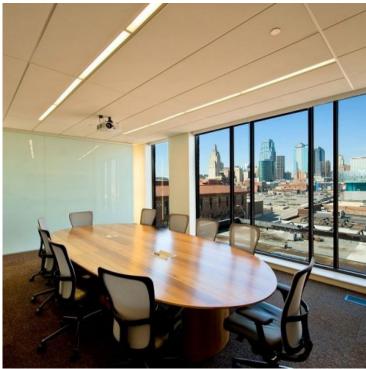

#### **SPACE** HIGHLIGHTS

- 3,071 49,363 RSF available
- Ideal for retail on first floor and office
- Building amenity includes a rooftop conference center, outdoor lounge, and fitness with showers
- Four private parking lots
- Close to T-Mobile Center, Power & Light District and Crown Center
- Two Blocks from KC Streetcar Line providing access from River Market to Union Station
- Sale Price: \$14,000,000