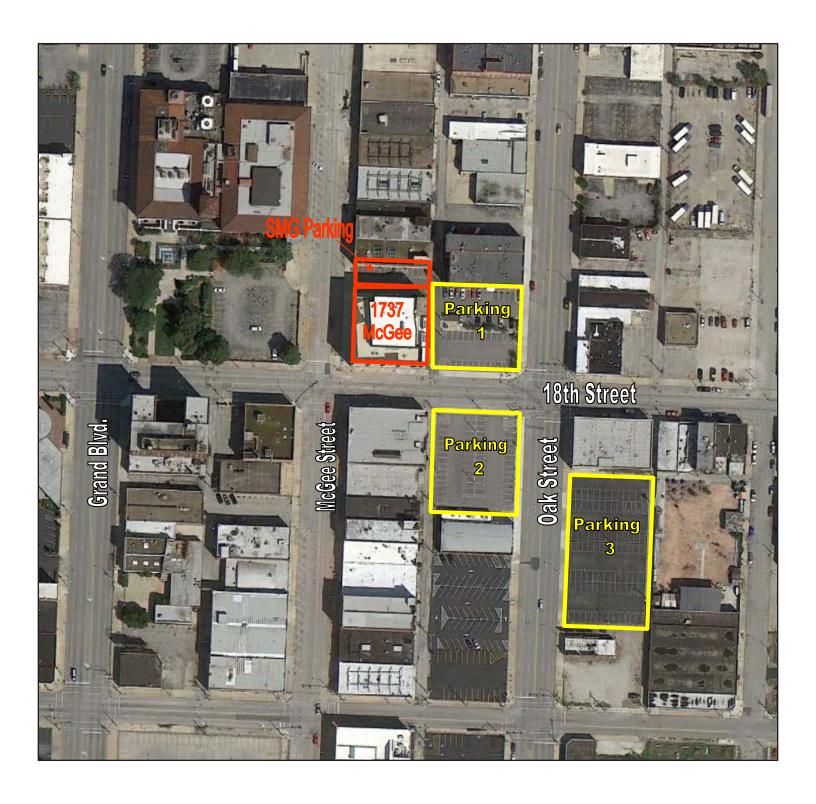

#### LISTING INFORMATION

Address 1737 McGee Street Kansas City, MO

**Submarket** Crossroads Arts District / CBD

**Rental Rate** \$22.50 - \$24.50

Total Building RSF 49,363 RSF

Stories 4

**Parking** 3/1,000 SF - 4 Private Surface Parking Lots