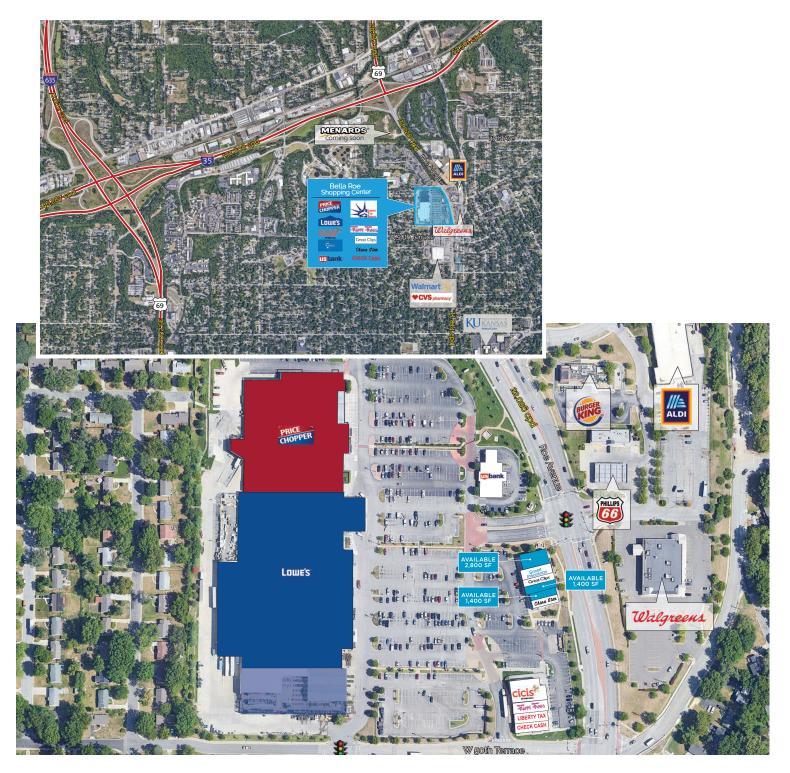

# **SPACE** HIGHLIGHTS

- 1,400 2,800 SF Spaces Available
- Endcap & in-line opportunities
- Anchored by Price Chopper & Lowe's
- Adjacent to Walmart, Aldi, & Walgreens
- Nearby Menard's Coming Soon
- Great visibility to over 22,000 CPD along Roe
- Excellent highway access to I-35
- Surrounded by densely populated residential neighborhoods

### LOCATION & DEMOS