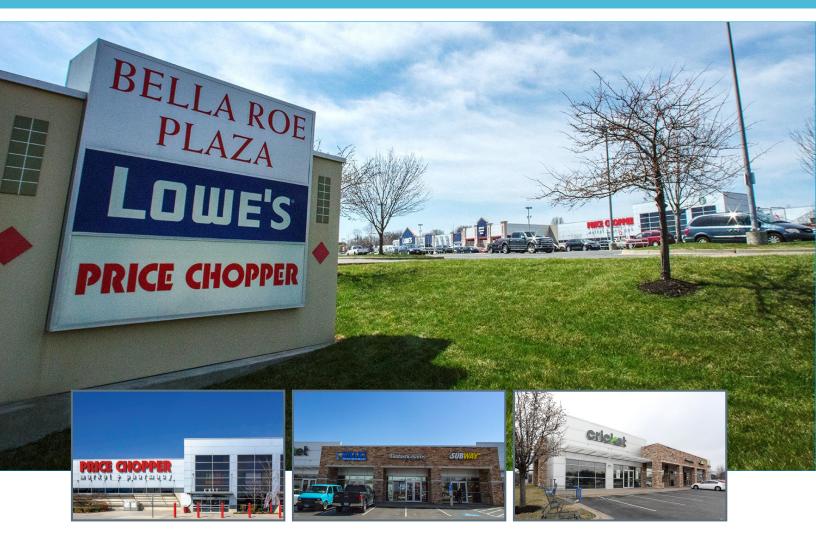

# **BELLA ROE PLAZA - RETAIL SPACE FOR LEASE**

# **SPACE** HIGHLIGHTS

- 1,400 2,800 SF Spaces Available
- Endcap & in-line opportunities
- Anchored by Price Chopper & Lowe's
- Adjacent to Walmart, Aldi, & Walgreens
- Nearby Menard's Coming Soon
- Great visibility to over 22,000 CPD along Roe
- Excellent highway access to I-35
- Surrounded by densely populated residential neighborhoods