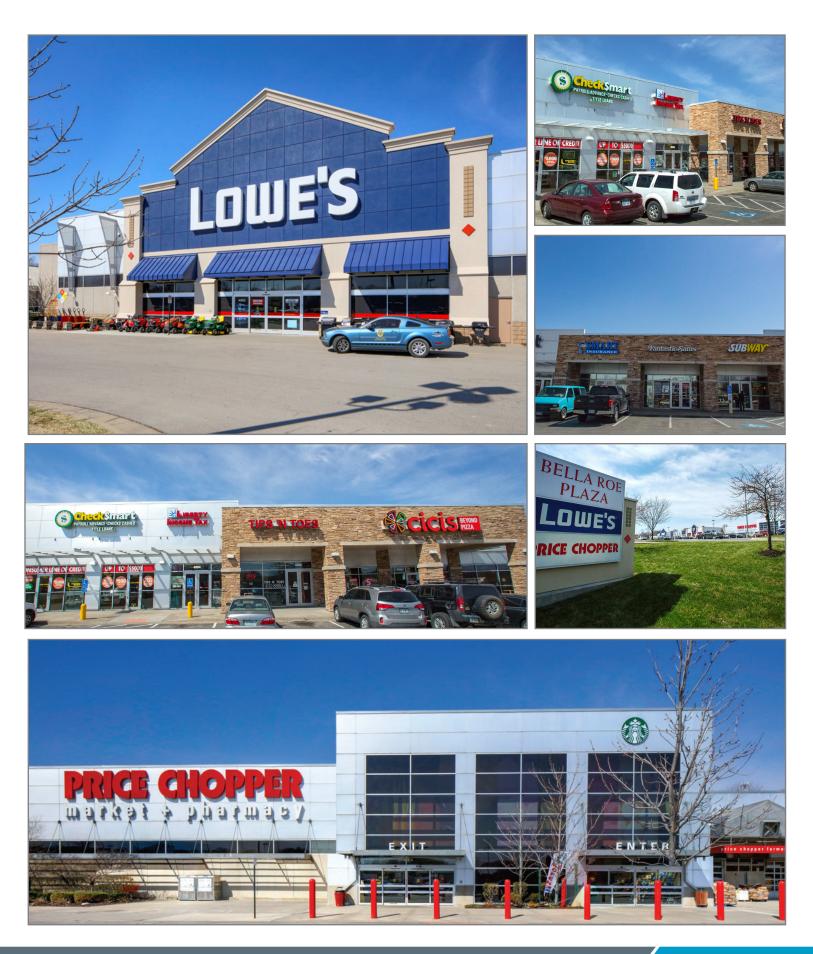

RETAIL SPACE FOR LEASE**



# **SPACE** HIGHLIGHTS

- 1,400 2,800 SF Spaces Available
- Endcap & in-line opportunities
- Anchored by Price Chopper & Lowe's
- Adjacent to Walmart, Aldi, & Walgreens
- Nearby Menard's Coming Soon
- Great visibility to over 22,000 CPD along Roe
- Excellent highway access to I-35
- Surrounded by densely populated residential neighborhoods

### **LEASING** CONTACT

#### **ERIN JOHNSTON**

P (816) 701-5028 ejohnston@copaken-brooks.com

### LOCATION & DEMOS



### DEMOGRAPHIC HIGHLIGHTS

|               | 1 mile   | 3 miles  | 5 miles  |
|---------------|----------|----------|----------|
| Population    | 12,197   | 90,580   | 249,590  |
| Households    | 5,439    | 41,820   | 113,278  |
| Avg HH Income | \$67,092 | \$70,880 | \$63,010 |

### **PROPERTY IMAGES**



# **BELLA ROE PLAZA - RETAIL SPACE FOR LEASE**





## **LEASING** CONTACT

#### **ERIN JOHNSTON**

P (816) 701-5028 ejohnston@copaken-brooks.com

All information furnished regarding property for sale or lease is from sources deemed reliable, but no warranty or representation is made as to the accuracy thereof and the same is subject to errors, omissions, changes of prices, rental or other conditions, prior sale or lease, or withdrawal without notice.