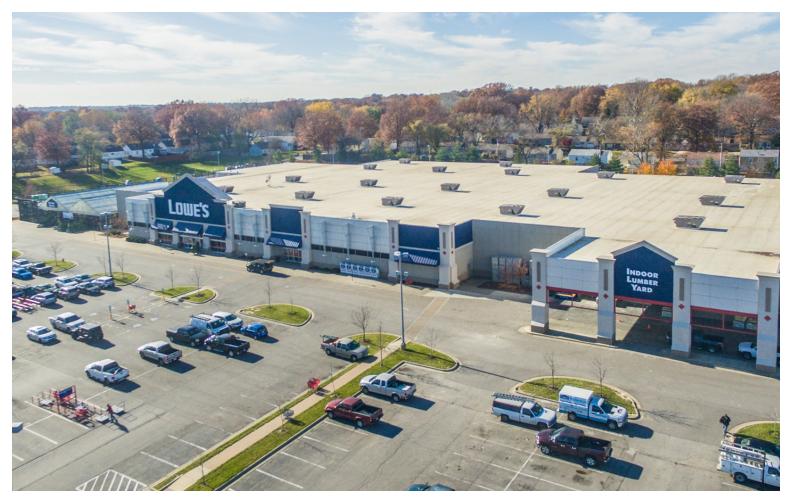

- 1,400 2,800 SF Spaces Available
- Endcap & in-line opportunities
- Anchored by Price Chopper & Lowe's
- Adjacent to Walmart, Aldi, & Walgreens
- Nearby Menard's Coming Soon
- Great visibility to over 22,000 CPD along Roe
- Excellent highway access to I-35
- Surrounded by densely populated residential neighborhoods

### **LEASING** CONTACT

#### **ERIN JOHNSTON**

P (816) 701-5028 ejohnston@copaken-brooks.com

### LOCATION & DEMOS



### DEMOGRAPHIC HIGHLIGHTS

|               | 1 mile   | 3 miles  | 5 miles  |
|---------------|----------|----------|----------|
| Population    | 12,197   | 90,580   | 249,590  |
| Households    | 5,439    | 41,820   | 113,278  |
| Avg HH Income | \$67,092 | \$70,880 | \$63,010 |

### **PROPERTY IMAGES**



# **BELLA ROE PLAZA - RETAIL SPACE FOR LEASE**





## **LEASING** CONTACT

#### **ERIN JOHNSTON**

P (816) 701-5028 ejohnston@copaken-brooks.com

All information furnished regarding property for sale or lease is from sources deemed reliable, but no warranty or representation is made as to the accuracy thereof and the same is subject to errors, omissions, changes of prices, rental or other conditions, prior sale or lease, or withdrawal without notice.