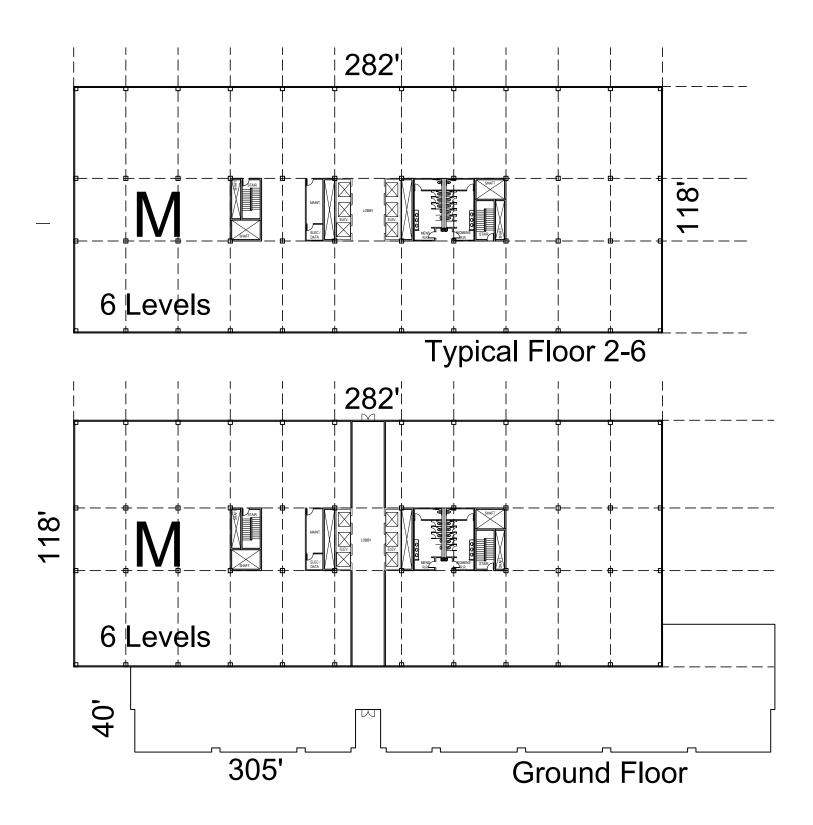

### SITE PLAN

#### **BUILDING** HIGHLIGHTS

- Prime location at the enterance of the mixeduse, dence, and walkable City Center Lenexa
- Current plans include a 6-story Class-A Building with ground floor retail space (200,000 RSF building)
- Prime location on 87th Street and Renner with close proximity to I-435
- Prominent signage
- Structured parking
- Signature headquarters opportunity