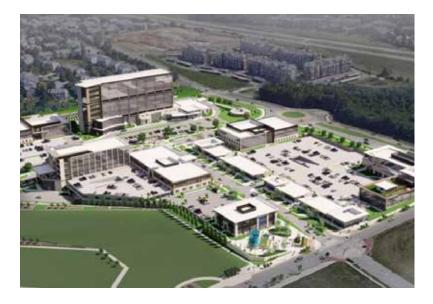

#### NEW ADVENTHEALTH

# **COMING SOON TO CITY CENTER**

AdventHealth purchased the land and is currently building a 27.5-acres Health and Wellness campus.

The new development is situated at the Northwest Corner of 87th Street and Renner Boulevard, directly north of the Gateway Sites.