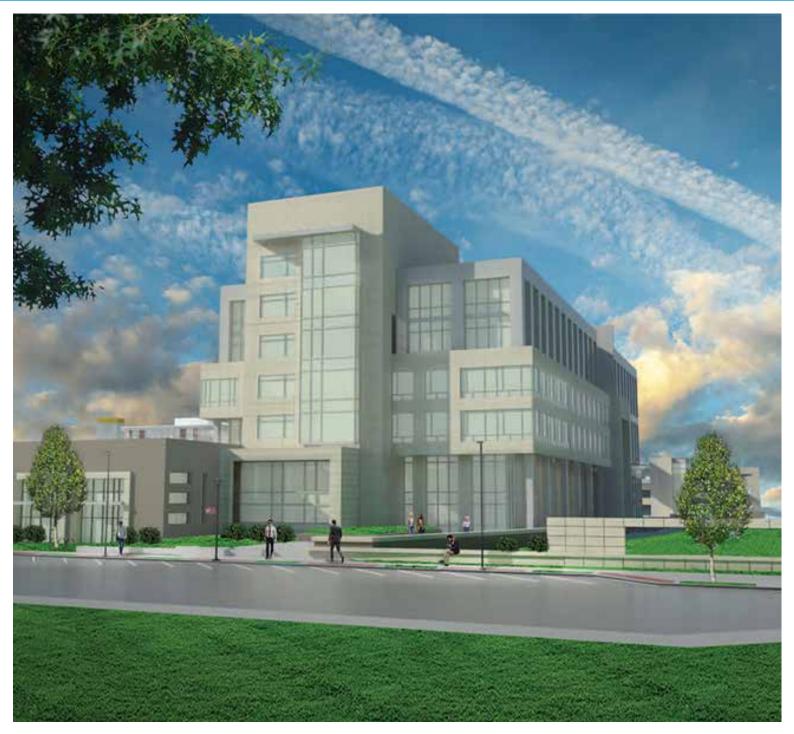

## **BUILD TO SUIT AVAILABLE AT CITY CENTER LENEXA**

#### **BUILDING** HIGHLIGHTS

- Prime location at the enterance of the mixeduse, dence, and walkable City Center Lenexa
- Current plans include a 6-story Class-A Building with ground floor retail space (200,000 RSF building)
- Prime location on 87th Street and Renner with close proximity to I-435
- Prominent signage
- Structured parking
- Signature headquarters opportunity

# **BUILD TO SUIT AVAILABLE**