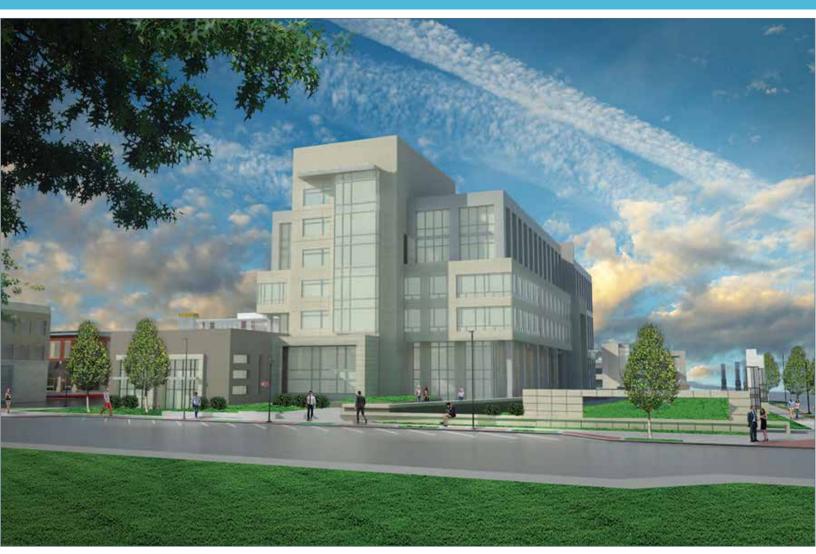

#### **BUILDING** HIGHLIGHTS

- Prime location at the enterance of the mixeduse, dence, and walkable City Center Lenexa
- Current plans include a 6-story Class-A Building with ground floor retail space (200,000 RSF building)
- Prime location on 87th Street and Renner with close proximity to I-435
- Prominent signage
- Structured parking
- Signature headquarters opportunity