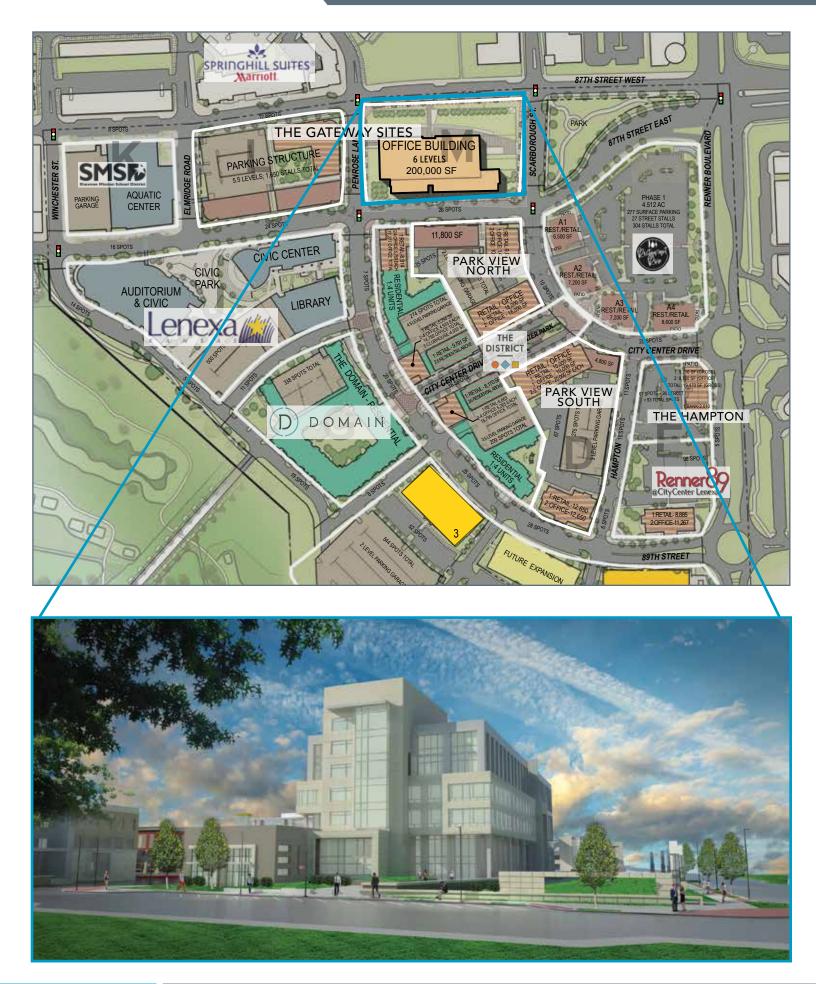

### SITE PLAN

#### **BUILDING** HIGHLIGHTS

- Prime location at the enterance of the mixeduse, dence, and walkable City Center Lenexa
- Current plans include a 6-story Class-A Building with ground floor retail space (200,000 RSF building)
- Prime location on 87th Street and Renner with close proximity to I-435
- Prominent signage
- Structured parking
- Signature headquarters opportunity