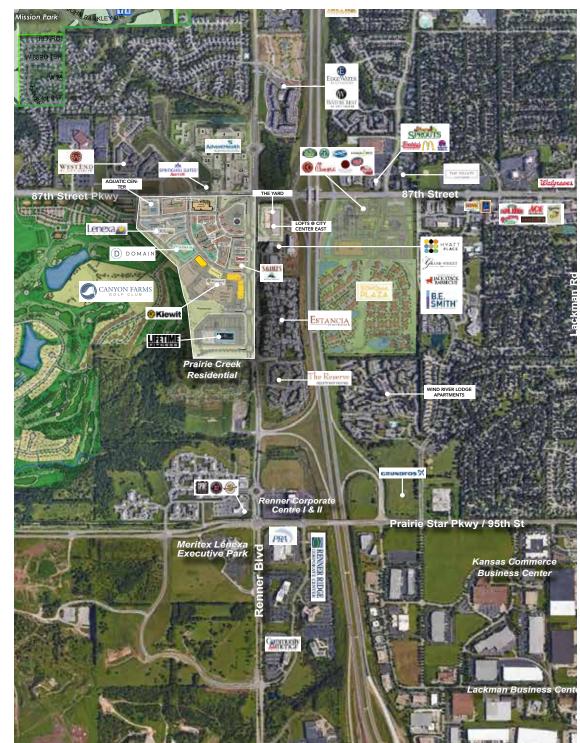

### **EASY ACCESS TO**

Interstate 435 Interstate 35 K-10 KCI Airport

#### Located near many new developments including:

- The Lenexa Recreation Center
- The Public Market
- Shawnee Mission School District Aquatic Center
- Lenexa Public Library
- Kiewit Headquarters

- The Domain & District Flats Apartment Communities
- Hyatt Place Hotel and Lenexa
  Conference Center
- Lenexa City Hall
- Canyon Farms Golf Club