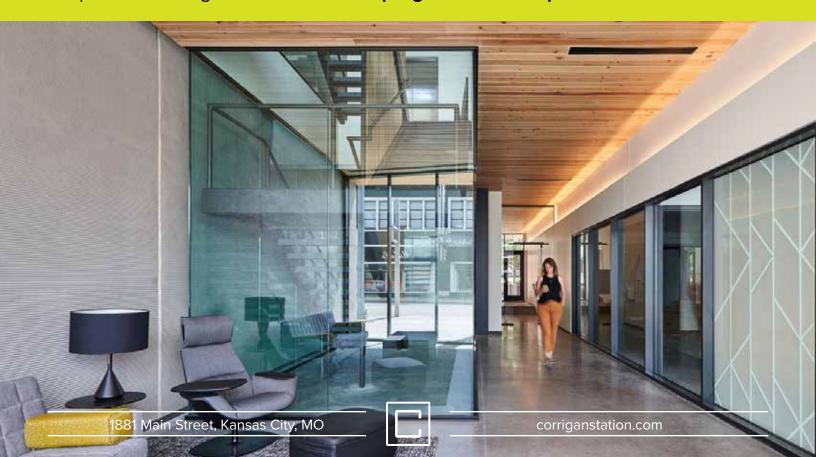

## | RELAX & ENJOY | THE PARC |

The PARC connects the new structure and the historic Corrigan Building featuring a fast-casual diner, SAUCED.

SAUCED is an Urban Lunch Counter that will feature Chik Bites, Burgers, Pulled Pork, Chicken Sandwhiches, and Salads. They will be open starting at 10:30 and close when they are sold out.

#### FIRST FLOOR

- » Home of Academy Bank
- » Building Lobby
- » Covered Parking
- » Access to the Parc