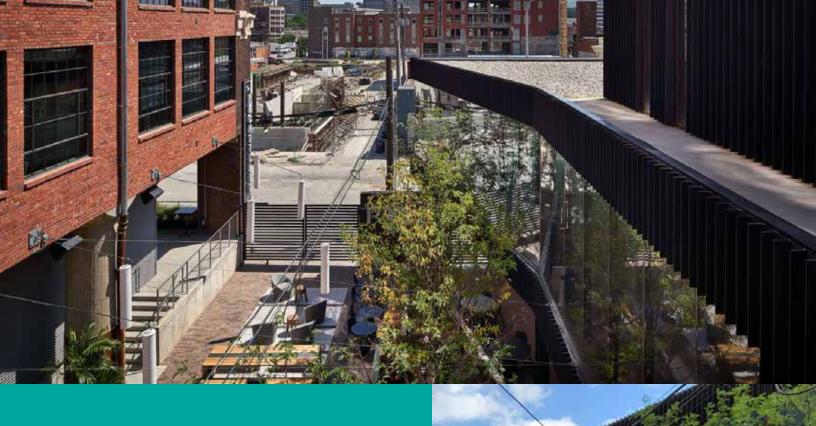

## | RELAX & ENJOY | THE PARC |

The PARC connects the new structure and the historic Corrigan Building featuring a fast-casual diner, SAUCED.

SAUCED is an Urban Lunch Counter that will feature Chik Bites, Burgers, Pulled Pork, Chicken Sandwhiches, and Salads. They will be open starting at 10:30 and close when they are sold out.