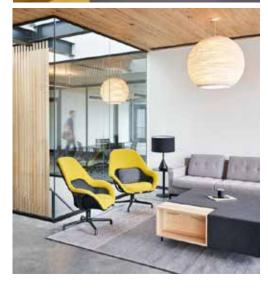

#### | PLACE YOURSELF IN THE INTERSECTION OF THE CROSSROADS AT 19TH & MAIN |

- » 3 Story, 22,910 RSF Building
- » Located directly adjacent to the KC Streetcar stop
- » Common Area includes kitchen, outdoor deck, and conference room
- » PARC access with small fast-casual restaurant, Ravenous