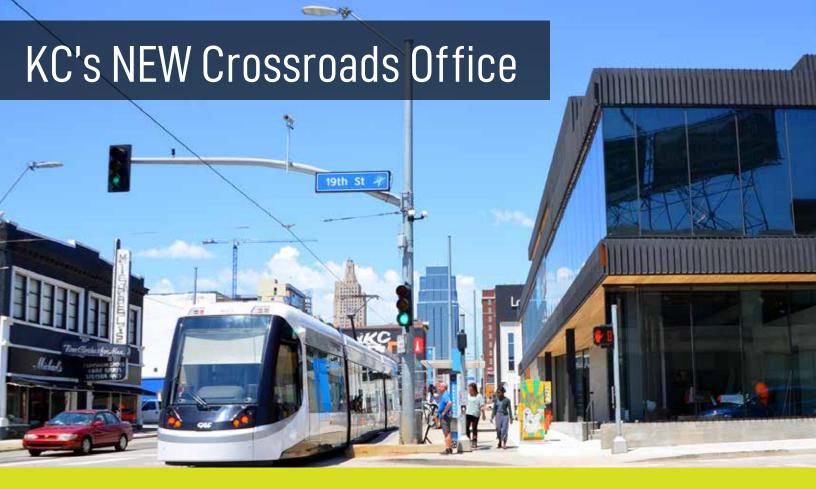

#### | PLACE YOURSELF IN THE INTERSECTION OF THE CROSSROADS AT 19TH & MAIN |

- » 3 Story, 22,910 RSF Building
- » Located directly adjacent to the KC Streetcar stop
- » Common Area includes kitchen, outdoor deck, and conference room
- » PARC access with small fast-casual restaurant, Ravenous

Home of First Fridays, The Crossroads Arts District is comprised of more than 40 art galleries, a concentration of creative architectural and design firms, and one million square feet of hip, urban, and high-tech office space.