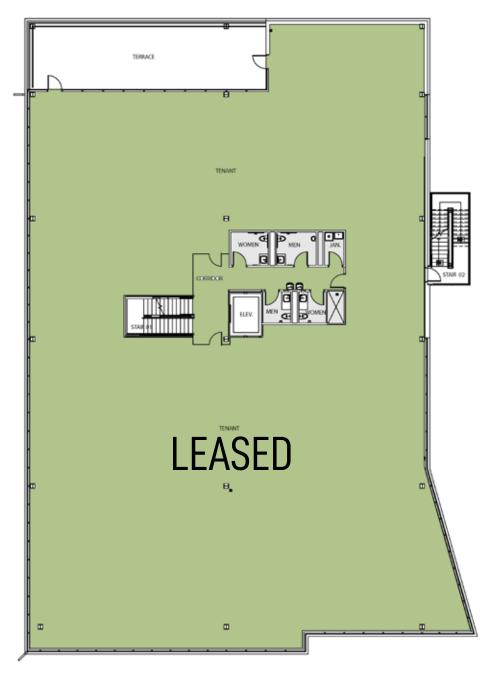

eck, and conference room
- » PARC access with small fast-casual restaurant, Ravenous

Home of First Fridays, The Crossroads Arts District is comprised of more than 40 art galleries, a concentration of creative architectural and design firms, and one million square feet of hip, urban, and high-tech office space.





corriganstation.c

## | RELAX & ENJOY | THE PARC |

The PARC connects the new structure and the historic Corrigan Building featuring a fast-casual diner, SAUCED.

SAUCED is an Urban Lunch Counter that will feature Chik Bites, Burgers, Pulled Pork, Chicken Sandwhiches, and Salads. They will be open starting at 10:30 and close when they are sold out.



#### FIRST FLOOR

- » Home of Academy Bank
- » Building Lobby
- » Covered Parking
- » Access to the Parc





### SECOND FLOOR









### THIRD FLOOR

- » Seven Individual Suites, a one-of-a-kind office product
- » Shared Kitchenette, Conference Space, Outdoor Patio, and Common Areas
- » Each suite has a private balcony with breathtaking views of Kansas City









AVAILABLE SUITES





3D development