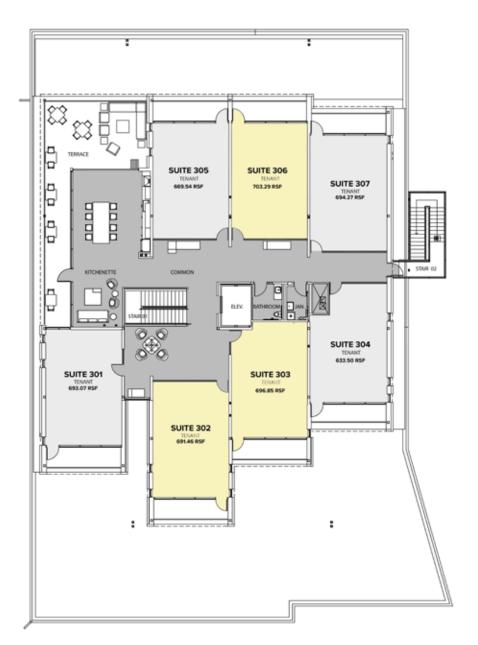

### THIRD FLOOR

- » Seven Individual Suites, a one-of-a-kind office product
- » Shared Kitchenette, Conference Space, Outdoor Patio, and Common Areas
- » Each suite has a private balcony with breathtaking views of Kansas City

AVAILABLE SUITES

3D development