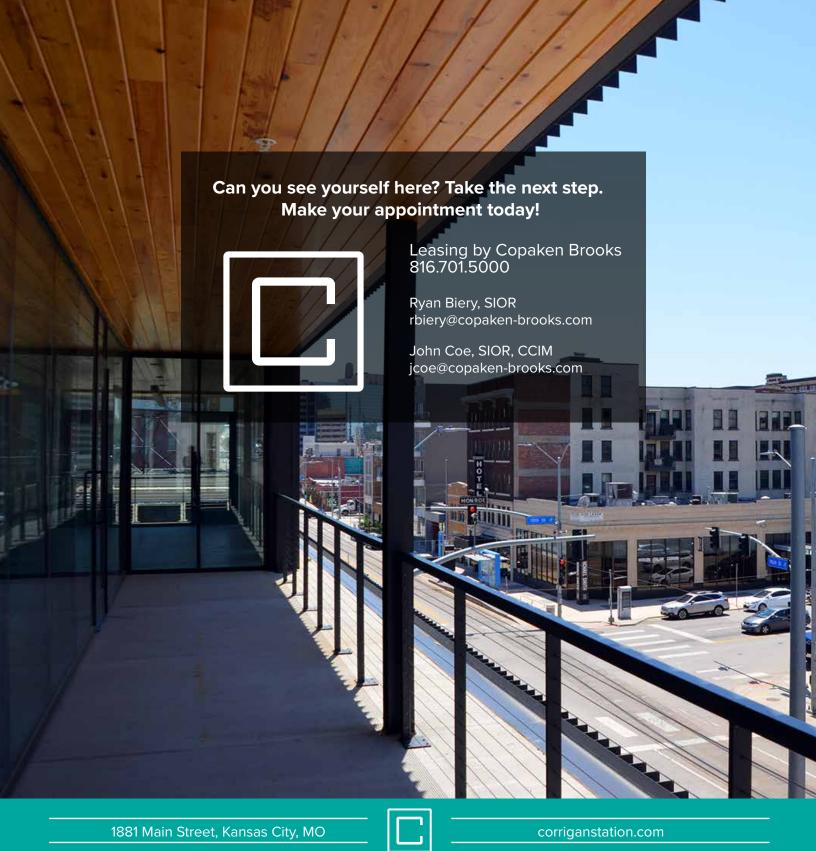

### THIRD FLOOR

- » Seven Individual Suites, a one-of-a-kind office product
- » Shared Kitchenette, Conference Space, Outdoor Patio, and Common Areas
- » Each suite has a private balcony with breathtaking views of Kansas City