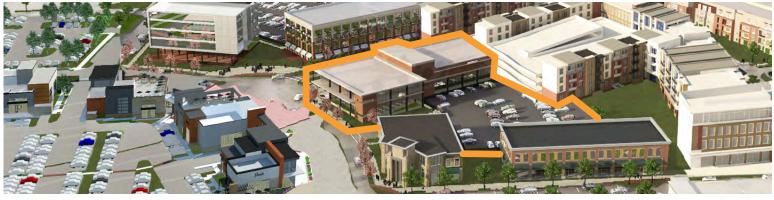

## SIGNATURE OFFICE SITE AVAILABLE

PARK VIEW AT CITY CENTER LENEXA

City Center Dr. & Scarborough | Lenexa, Kansas

## **FEATURES**

- City Center Lenexa environment mixed-use, dense, walkable
- 3-story Class A building with ground floor retail space
- 20,000 RSF per floor
- Planned for approximately 9,000+ SF of retail space
- Prominent signage
- 2-level parking structure with approximately 250 stalls
- Shovel ready and fully entitled
- Immediate access to Interstate 435