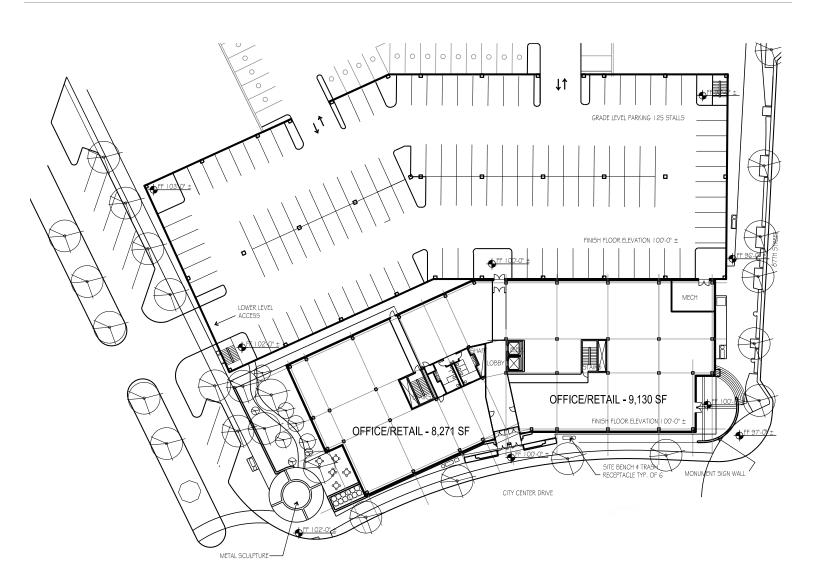

## **FEATURES**

- City Center Lenexa environment mixed-use, dense, walkable
- 3-story Class A building with ground floor retail space
- 20,000 RSF per floor
- Planned for approximately 9,000+ SF of retail space
- Prominent signage
- 2-level parking structure with approximately 250 stalls
- Shovel ready and fully entitled
- Immediate access to Interstate 435