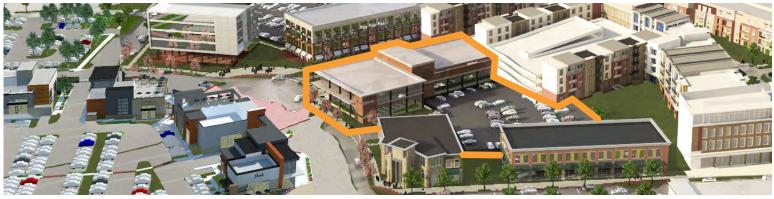

## SIGNATURE OFFICE SITE AVAILABLE

PARK VIEW AT CITY CENTER LENEXA

City Center Dr. & Scarborough | Lenexa, Kansas





## **FEATURES**

- City Center Lenexa environment mixed-use, dense, walkable
- 3-story Class A building with ground floor retail space
- 20,000 RSF per floor
- Planned for approximately 9,000+ SF of retail space
- Prominent signage
- 2-level parking structure with approximately 250 stalls
- Shovel ready and fully entitled
- Immediate access to Interstate 435

**EXCLUSIVE AGENTS** 

**RYAN BIERY**, SIOR P (816) 701-5017 rbiery@copaken-brooks.com **JOHN COE**, SIOR, CCIM P (816) 701-5064 jcoe@copaken-brooks.com



View looking south





View looking south





View looking south





View looking south