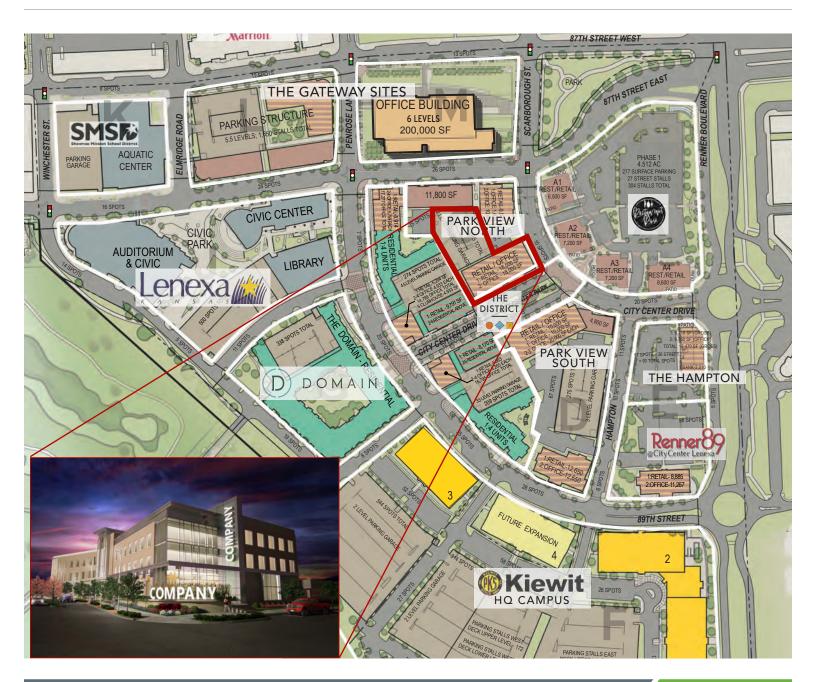

## SIGNATURE OFFICE SITE AVAILABLE

PARK VIEW AT CITY CENTER LENEXA

City Center Dr. & Scarborough | Lenexa, Kansas

## **FEATURES**

- City Center Lenexa environment mixed-use, dense, walkable
- 3-story Class A building with ground floor retail space
- 20,000 RSF per floor
- Planned for approximately 9,000+ SF of retail space
- Prominent signage
- 2-level parking structure with approximately 250 stalls
- Shovel ready and fully entitled
- Immediate access to Interstate 435