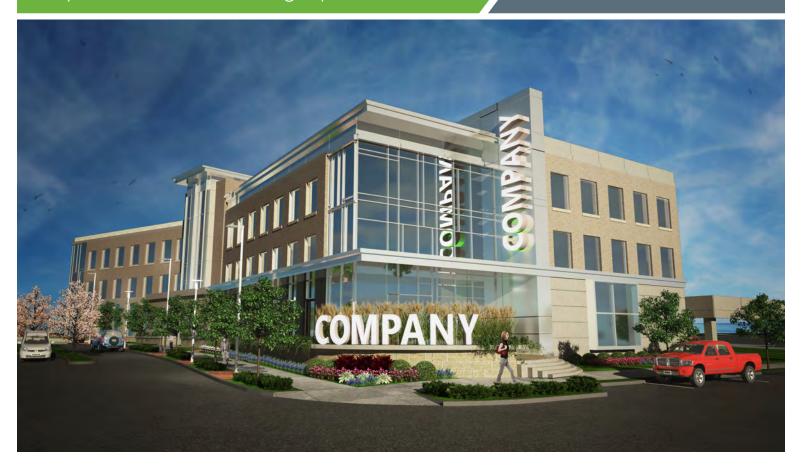

## SIGNATURE OFFICE SITE AVAILABLE

PARK VIEW AT CITY CENTER LENEXA

City Center Dr. & Scarborough | Lenexa, Kansas

## **FEATURES**

- City Center Lenexa environment mixed-use, dense, walkable
- 3-story Class A building with ground floor retail space
- 20,000 RSF per floor
- Planned for approximately 9,000+ SF of retail space
- Prominent signage
- 2-level parking structure with approximately 250 stalls
- Shovel ready and fully entitled
- Immediate access to Interstate 435

**EXCLUSIVE AGENTS** 

**RYAN BIERY**, SIOR P (816) 701-5017 rbiery@copaken-brooks.com **JOHN COE**, SIOR, CCIM P (816) 701-5064 jcoe@copaken-brooks.com

View looking south

View looking south

View looking south