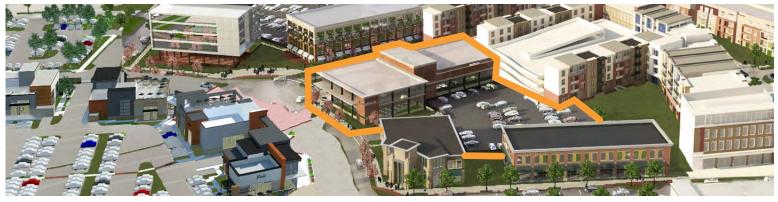

## SIGNATURE OFFICE SITE AVAILABLE

PARK VIEW AT CITY CENTER LENEXA

City Center Dr. & Scarborough | Lenexa, Kansas





## **FEATURES**

- City Center Lenexa environment mixed-use, dense, walkable
- 3-story Class A building with ground floor retail space
- 20,000 RSF per floor
- Planned for approximately 9,000+ SF of retail space
- Prominent signage
- 2-level parking structure with approximately 250 stalls
- Shovel ready and fully entitled
- Immediate access to Interstate 435

**EXCLUSIVE AGENTS** 

**RYAN BIERY**, SIOR P (816) 701-5017 rbiery@copaken-brooks.com **JOHN COE**, SIOR, CCIM P (816) 701-5064 jcoe@copaken-brooks.com



View looking south





View looking south





View looking south





View looking south