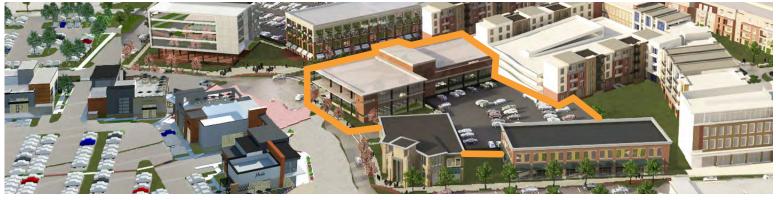

## SIGNATURE OFFICE SITE AVAILABLE

PARK VIEW AT CITY CENTER LENEXA

City Center Dr. & Scarborough | Lenexa, Kansas

## **FEATURES**

- City Center Lenexa environment mixed-use, dense, walkable
- 3-story Class A building with ground floor retail space
- 20,000 RSF per floor
- Planned for approximately 9,000+ SF of retail space
- Prominent signage
- 2-level parking structure with approximately 250 stalls
- Shovel ready and fully entitled
- Immediate access to Interstate 435