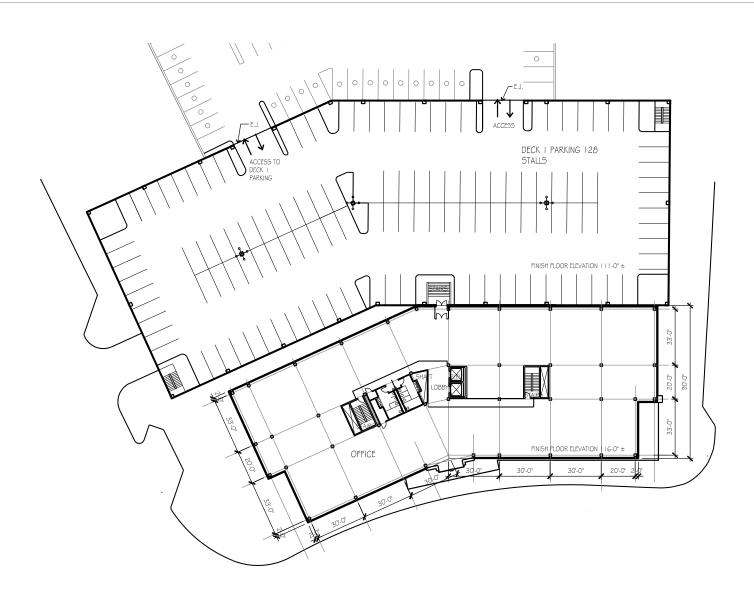

## **FEATURES**

- City Center Lenexa environment mixed-use, dense, walkable
- 3-story Class A building with ground floor retail space
- 20,000 RSF per floor
- Planned for approximately 9,000+ SF of retail space
- Prominent signage
- 2-level parking structure with approximately 250 stalls
- Shovel ready and fully entitled
- Immediate access to Interstate 435