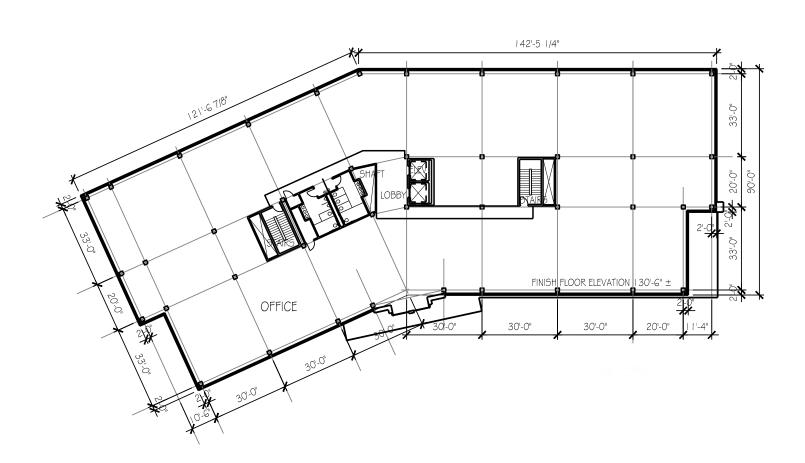

## **FEATURES**

- City Center Lenexa environment mixed-use, dense, walkable
- 3-story Class A building with ground floor retail space
- 20,000 RSF per floor
- Planned for approximately 9,000+ SF of retail space
- Prominent signage
- 2-level parking structure with approximately 250 stalls
- Shovel ready and fully entitled
- Immediate access to Interstate 435