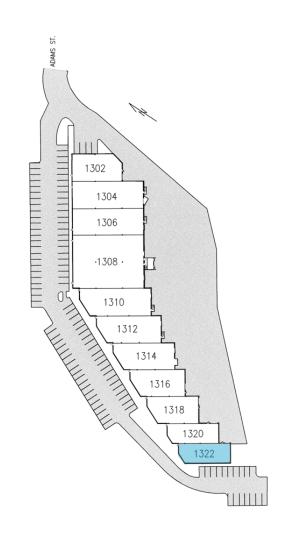

#### LOCATION

## **SUITE 1308**

1308 Adams Street, Kansas City, Kansas

| Total SF Available | 7,567 SF     |
|--------------------|--------------|
| Office SF          | 5,268 SF     |
| Warehouse SF       | 2,299 SF     |
| Dock High Doors    | 1 (8' x 10') |
| Drive-In Doors     | 1 (8' x 10') |
| Clear Height       | 16'          |

# SUITE 1316-1318

1316-1318 Adams Street, Kansas City, Kansas

| Total SF Available | 8,550 SF       |
|--------------------|----------------|
| Office SF          | 4,924 SF       |
| Warehouse SF       | 3,626 SF       |
| Dock High Doors    | 2 (10' 'x 12') |
| Drive-In Doors     | 1 (8' x 9')    |
| Clear Height       | 16'            |

# **SUITE 1320**

1320 Adams Street, Kansas City, Kansas

| Total SF Available | 2,430 SF      |
|--------------------|---------------|
| Office SF          | 624 SF        |
| Warehouse SF       | 1,806 SF      |
| Drive-In Doors     | 1 (10 'x 12') |
| Clear Height       | 16'           |

# **SUITE 1322**

1322 Adams Street, Kansas City, Kansas

| Total SF Available | 2,465 SF      |
|--------------------|---------------|
| Office SF          | 1,136 SF      |
| Warehouse SF       | 1,329 SF      |
| Drive-In Doors     | 1 (10' x 12') |
| Clear Height       | 16'           |