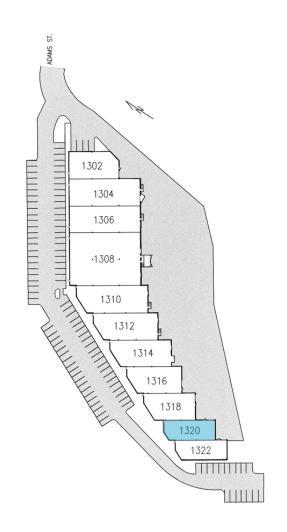

#### LOCATION

# **SUITE 1320**

1320 Adams Street, Kansas City, Kansas

| Total SF Available | 2,430 SF      |
|--------------------|---------------|
| Office SF          | 624 SF        |
| Warehouse SF       | 1,806 SF      |
| Drive-In Doors     | 1 (10 'x 12') |
| Clear Height       | 16'           |