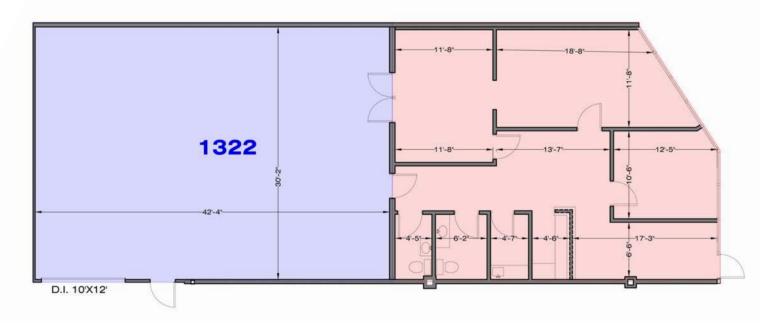

# **SUITE 1322**

1322 Adams Street, Kansas City, Kansas

| Total SF Available | 2,465 SF      |
|--------------------|---------------|
| Office SF          | 1,136 SF      |
| Warehouse SF       | 1,329 SF      |
| Drive-In Doors     | 1 (10' x 12') |
| Clear Height       | 16'           |