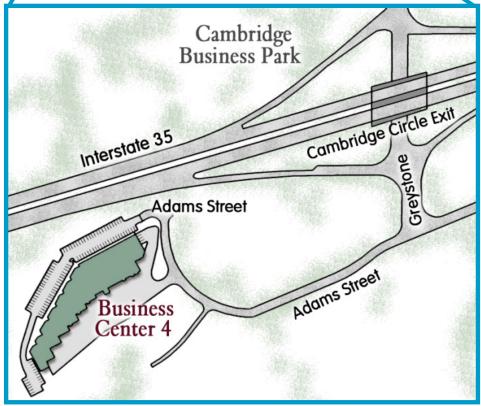

### **CAMBRIDGE BUSINESS PARK - BUSINESS CENTER 4**



### **SPACE** HIGHLIGHTS

- 44,425 SF Office/Warehouse Center with highway-visible signage
- Accommodates large and small businesses
- Instant accessibility to Interstate 35 and the city's primary thoroughfares
- Appropriate for high-tech, showroom, sales/ service, warehouse and office applications
- Positioned in well-maintained and secured business park setting
- Ample on-site parking
- Great location central to the city's major thoroughfares; moments from the Plaza, Crown Center, Westport and Downtown

#### **LEASING** CONTACTS

JEREMIAH DEAN, ссім Р (816) 701-5012 jdean@copaken-brooks.com

#### LOCATION





## **SUITE 1308**

1308 Adams Street, Kansas City, Kansas

| Total SF Available | 7,567 SF     |
|--------------------|--------------|
| Office SF          | 5,268 SF     |
| Warehouse SF       | 2,299 SF     |
| Dock High Doors    | 1 (8' x 10') |
| Drive-In Doors     | 1 (8' x 10') |
| Clear Height       | 16'          |





# SUITE 1316-1318

1316-1318 Adams Street, Kansas City, Kansas

| Total SF Available | 8,550 SF       |
|--------------------|----------------|
| Office SF          | 4,924 SF       |
| Warehouse SF       | 3,626 SF       |
| Dock High Doors    | 2 (10' 'x 12') |
| Drive-In Doors     | 1 (8' x 9')    |
| Clear Height       | 16'            |









Do Better Deals.®

# **SUITE 1320**

1320 Adams Street, Kansas City, Kansas

| Total SF Available | 2,430 SF      |