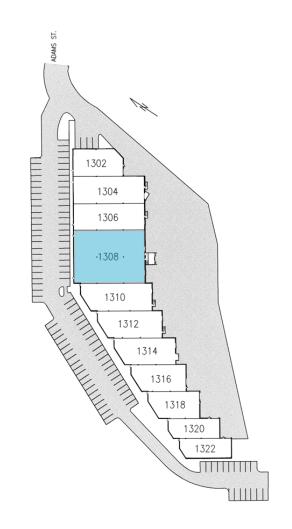

## **SUITE 1308**

1308 Adams Street, Kansas City, Kansas

| Total SF Available | 7,567 SF     |
|--------------------|--------------|
| Office SF          | 5,268 SF     |
| Warehouse SF       | 2,299 SF     |
| Dock High Doors    | 1 (8' x 10') |
| Drive-In Doors     | 1 (8' x 10') |
| Clear Height       | 16'          |

# SUITE 1316-1318

1316-1318 Adams Street, Kansas City, Kansas

| Total SF Available | 8,550 SF       |
|--------------------|----------------|
| Office SF          | 4,924 SF       |
| Warehouse SF       | 3,626 SF       |
| Dock High Doors    | 2 (10' 'x 12') |
| Drive-In Doors     | 1 (8' x 9')    |
| Clear Height       | 16'            |

# **SUITE 1320**

1320 Adams Street, Kansas City, Kansas

| Total SF Available | 2,430 SF      |
|--------------------|---------------|
| Office SF          | 624 SF        |
| Warehouse SF       | 1,806 SF      |
| Drive-In Doors     | 1 (10 'x 12') |
| Clear Height       | 16'           |

# **SUITE 1322**

1322 Adams Street, Kansas City, Kansas

| Total SF Available | 2,465 SF      |
|--------------------|---------------|
| Office SF          | 1,136 SF      |
| Warehouse SF       | 1,329 SF      |
| Drive-In Doors     | 1 (10' x 12') |
| Clear Height       | 16'           |