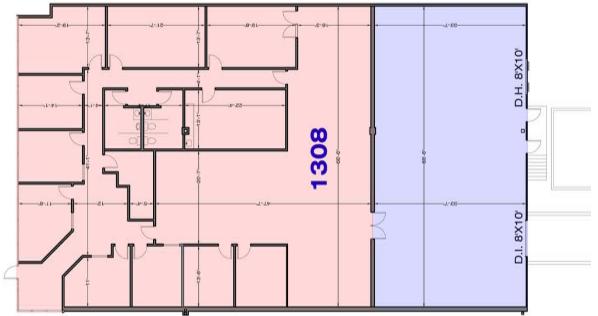

## **SUITE 1308**

1308 Adams Street, Kansas City, Kansas

| Total SF Available | 7,567 SF     |
|--------------------|--------------|
| Office SF          | 5,268 SF     |
| Warehouse SF       | 2,299 SF     |
| Dock High Doors    | 1 (8' x 10') |
| Drive-In Doors     | 1 (8' x 10') |
| Clear Height       | 16'          |