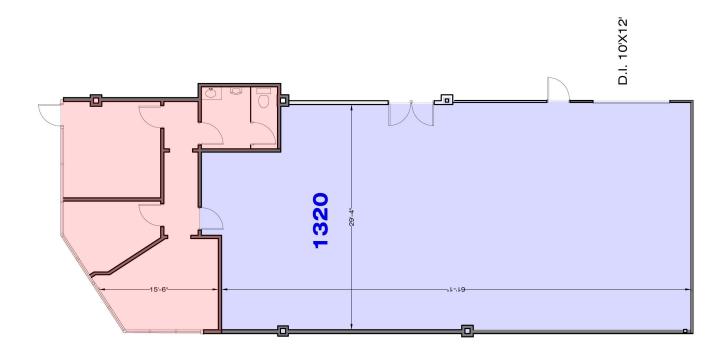

# **SUITE 1320**

1320 Adams Street, Kansas City, Kansas

| Total SF Available | 2,430 SF      |
|--------------------|---------------|
| Office SF          | 624 SF        |
| Warehouse SF       | 1,806 SF      |
| Drive-In Doors     | 1 (10 'x 12') |
| Clear Height       | 16'           |