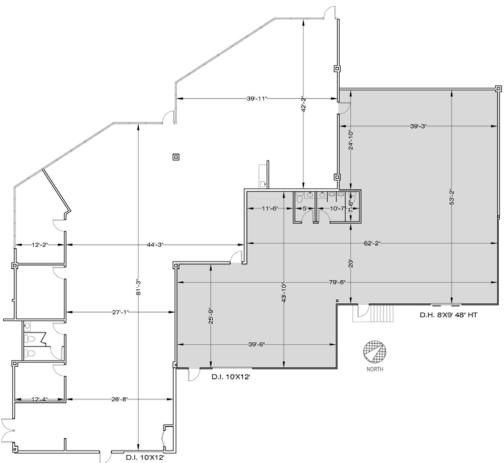

# SUITE 1316-1318

1316-1318 Adams Street, Kansas City, Kansas

| Total SF Available | 8,550 SF       |
|--------------------|----------------|
| Office SF          | 4,924 SF       |
| Warehouse SF       | 3,626 SF       |
| Dock High Doors    | 2 (10' 'x 12') |
| Drive-In Doors     | 1 (8' x 9')    |
| Clear Height       | 16'            |