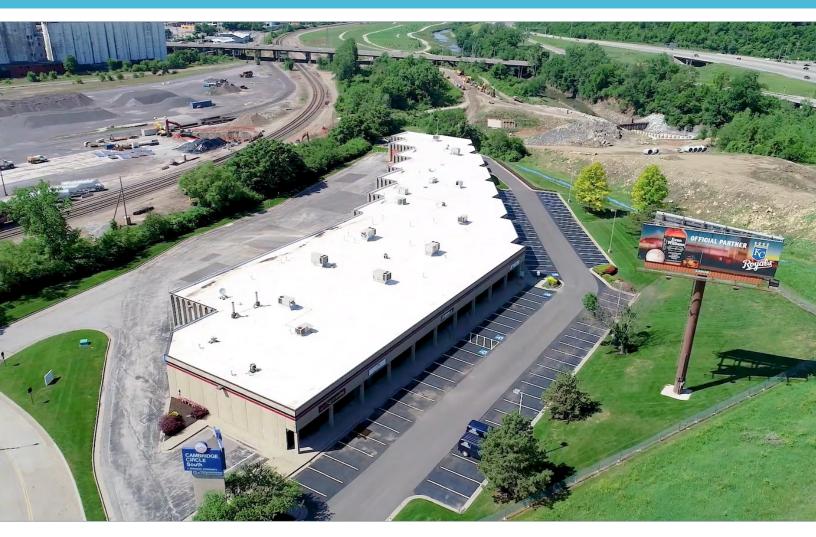

### **CAMBRIDGE BUSINESS PARK - BUSINESS CENTER 4**

### **SPACE** HIGHLIGHTS

- 44,425 SF Office/Warehouse Center with highway-visible signage
- Accommodates large and small businesses
- Instant accessibility to Interstate 35 and the city's primary thoroughfares
- Appropriate for high-tech, showroom, sales/ service, warehouse and office applications
- Positioned in well-maintained and secured business park setting
- Ample on-site parking
- Great location central to the city's major thoroughfares; moments from the Plaza, Crown Center, Westport and Downtown