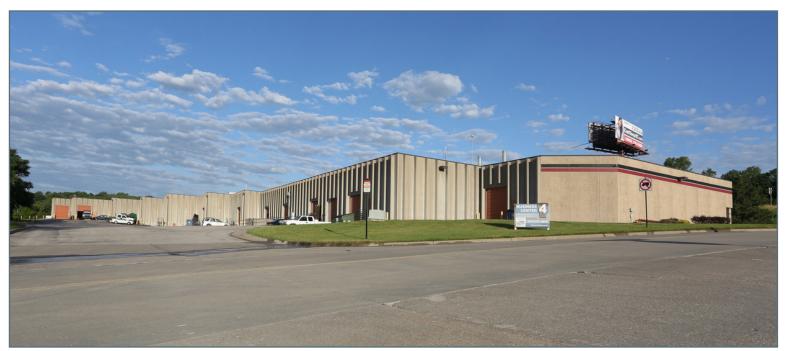

### **CAMBRIDGE BUSINESS PARK - BUSINESS CENTER 4**

### **SPACE** HIGHLIGHTS

- 44,425 SF Office/Warehouse Center with highway-visible signage
- Accommodates large and small businesses
- Instant accessibility to Interstate 35 and the city's primary thoroughfares
- Appropriate for high-tech, showroom, sales/ service, warehouse and office applications
- Positioned in well-maintained and secured business park setting
- Ample on-site parking
- Great location central to the city's major thoroughfares; moments from the Plaza, Crown Center, Westport and Downtown

### **BUSINESS CENTER 4 - SPACE FOR LEASE**