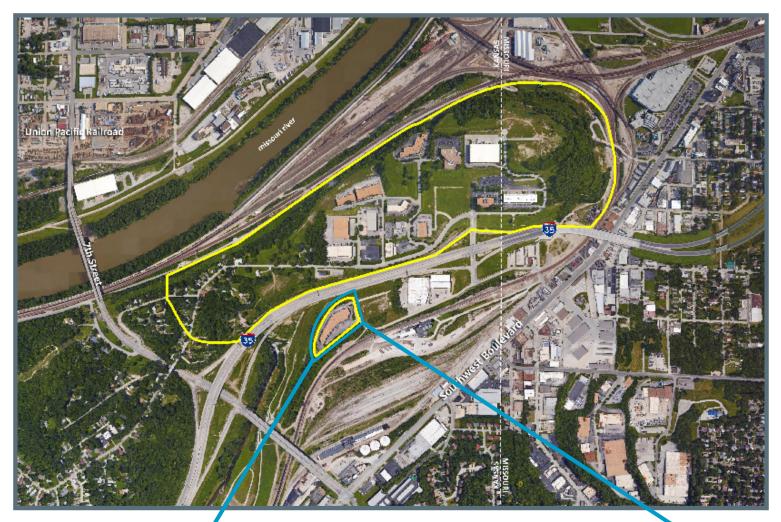

### **CAMBRIDGE BUSINESS PARK - BUSINESS CENTER 4**



### **SPACE** HIGHLIGHTS

- 44,425 SF Office/Warehouse Center with highway-visible signage
- Accommodates large and small businesses
- Instant accessibility to Interstate 35 and the city's primary thoroughfares
- Appropriate for high-tech, showroom, sales/ service, warehouse and office applications
- Positioned in well-maintained and secured business park setting
- Ample on-site parking
- Great location central to the city's major thoroughfares; moments from the Plaza, Crown Center, Westport and Downtown

#### **LEASING** CONTACTS

JEREMIAH DEAN, ссім Р (816) 701-5012 jdean@copaken-brooks.com

#### LOCATION





## **SUITE 1308**

1308 Adams Street, Kansas City, Kansas

| Total SF Available | 7,567 SF     |
|--------------------|--------------|
| Office SF          | 5,268 SF     |
| Warehouse SF       | 2,299 SF     |
| Dock High Doors    | 1 (8' x 10') |
| Drive-In Doors     | 1 (8' x 10') |
| Clear Height       | 16'          |





# SUITE 1316-1318

1316-1318 Adams Street, Kansas City, Kansas

| Total SF Available | 8,550 SF       |
|--------------------|----------------|
| Office SF          | 4,924 SF       |
| Warehouse SF       | 3,626 SF       |
| Dock High Doors    | 2 (10' 'x 12') |
| Drive-In Doors     | 1 (8' x 9')    |
| Clear Height       | 16'            |









Do Better Deals.®

# **SUITE 1320**

1320 Adams Street, Kansas City, Kansas

| Total SF Available | 2,430 SF