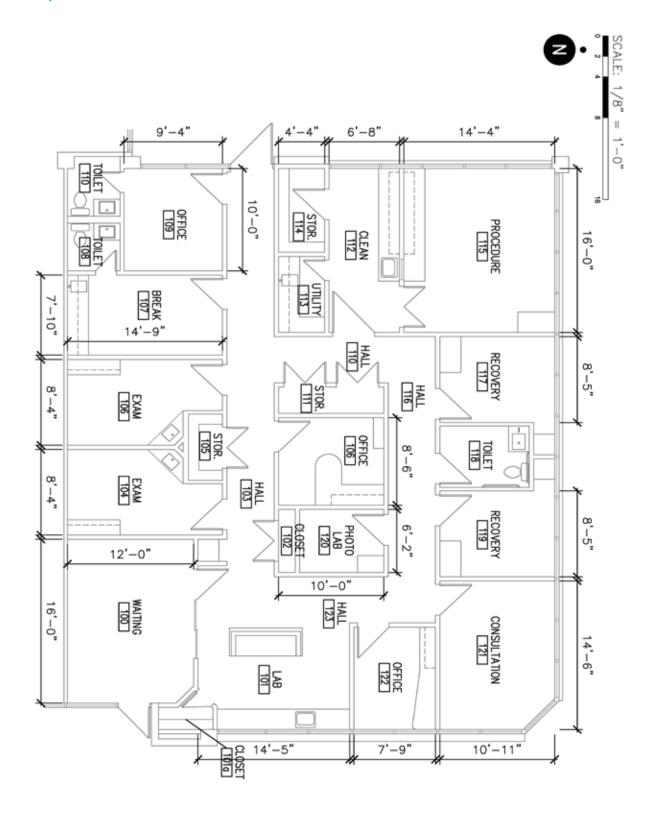

### **OFFICE SPACE HIGHLIGHTS**

- \$15.00/SF NNN
- 2,690 SF available
- Suitable for medical, med-spa, or office tenant
- Ample surface parking available
- Exterior signage available
- Immediate access to I-435
- Front door entry
- Established, well maintained office and medical park