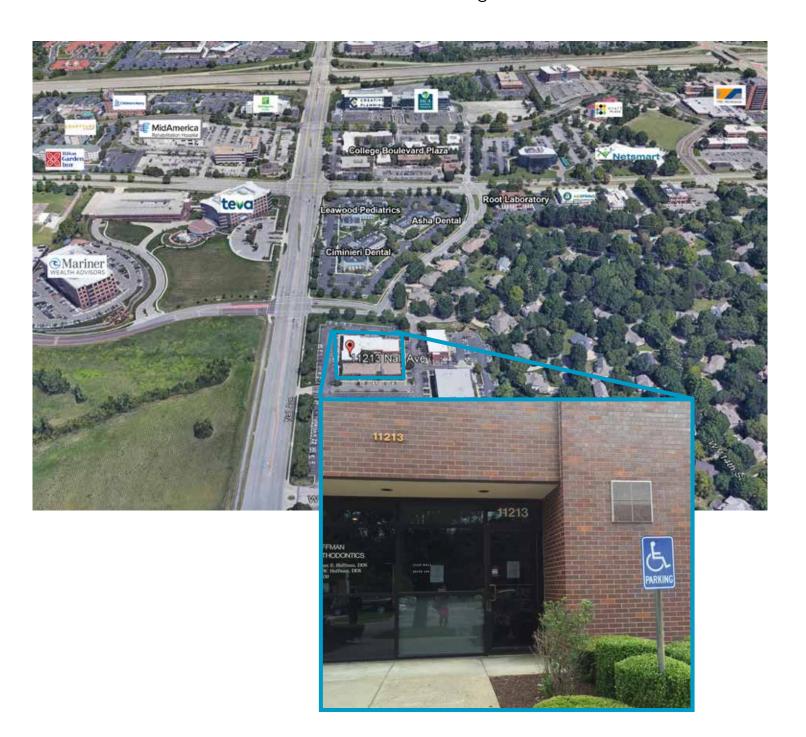

# 11213 Nall Avenue

a medical office building with one vacant space currently offered for lease and suitable for office, medical or med-spa users. Located on Nall Avenue, with easy access to Interstate 435, 11213 Nall Avenue is conveniently situated in a high density area surrounded by retailers, offices, hospitality and residential living.