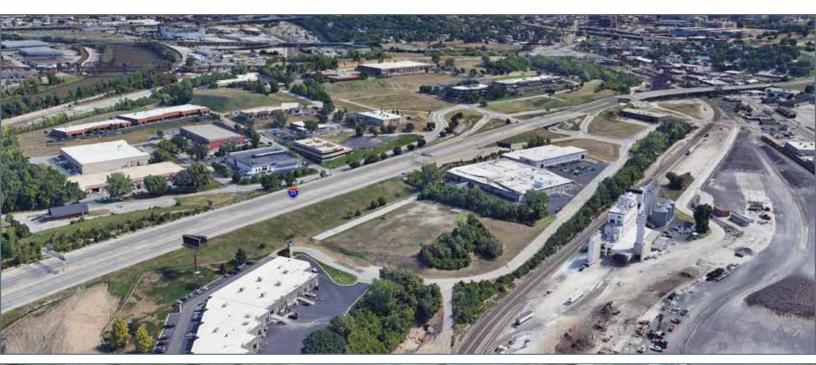

#### LAND PARCEL HIGHLIGHTS

- 2.36 Acres; pad-ready site
- Visible to traffic counts over 100,000 vehicles per day
- Professional, master planned business park setting with immediate I-35 access
- Great neighborhood amenities and services; minutes to Downtown, Crown Center, Westport, the Plaza, and South Johnson County

#### LOCATION