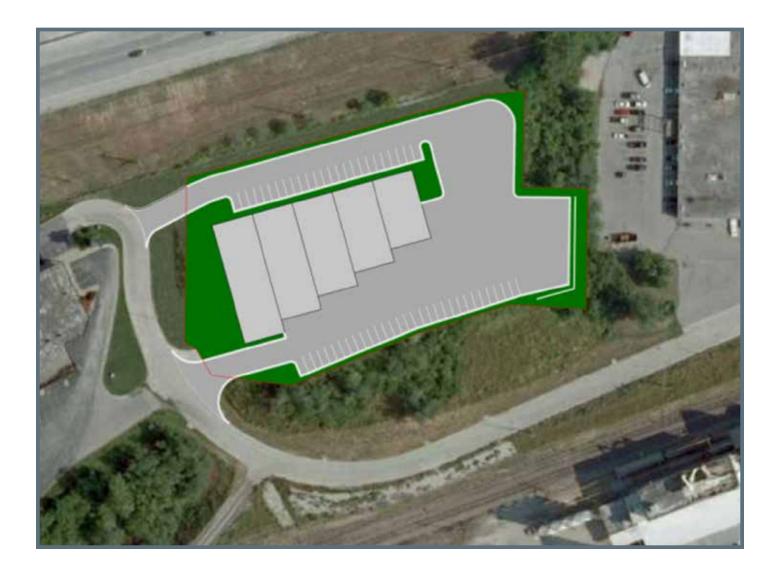

#### **DEVELOPMENT** OPPORTUNITY

- 25,000 to 40,000 SF Flex Building
- Located on elevated ground allowing for panoramic views of Downtown Kansas City and Suburbs