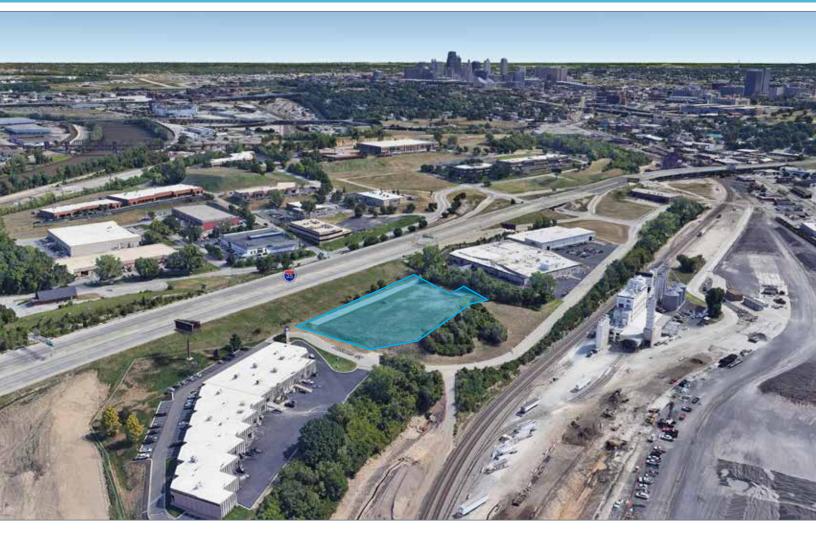

#### LAND PARCEL HIGHLIGHTS

- 2.36 Acres; pad-ready site
- Visible to traffic counts over 100,000 vehicles per day
- Professional, master planned business park setting with immediate I-35 access
- Great neighborhood amenities and services; minutes to Downtown, Crown Center, Westport, the Plaza, and South Johnson County

#### **DEVELOPMENT** OPPORTUNITY

- 25,000 to 40,000 SF Flex Building
- Located on elevated ground allowing for panoramic views of Downtown Kansas City and Suburbs