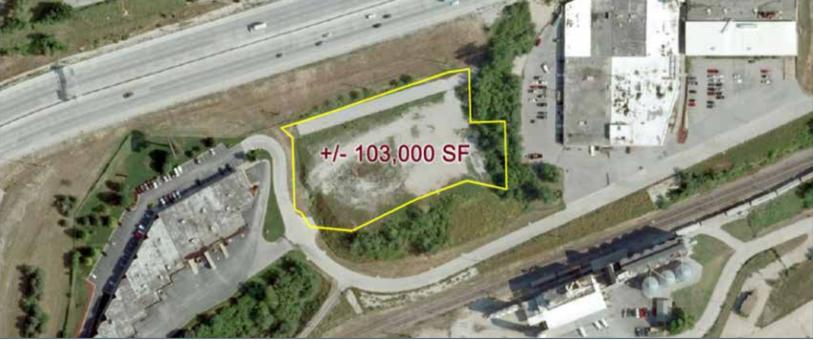

### **BUILD-TO-SUIT OPPORTUNITY**

#### LAND PARCEL HIGHLIGHTS

- 2.36 Acres; pad-ready site
- Visible to traffic counts over 100,000 vehicles per day
- Professional, master planned business park setting with immediate I-35 access
- Great neighborhood amenities and services; minutes to Downtown, Crown Center, Westport, the Plaza, and South Johnson County