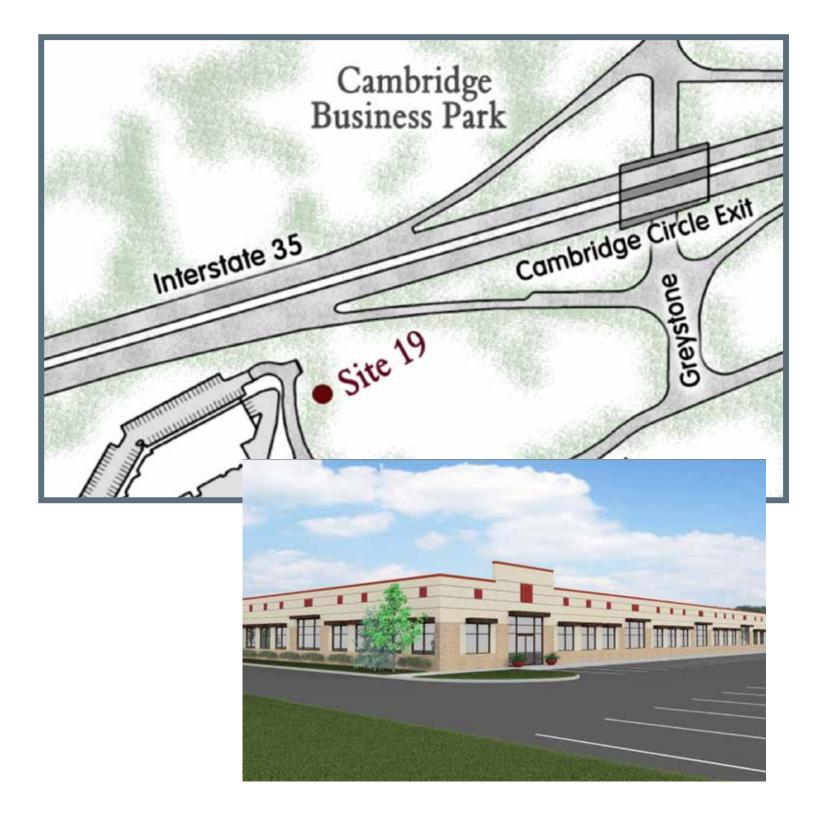

#### LOCATION

#### **DEVELOPMENT** OPPORTUNITY

- 25,000 to 40,000 SF Flex Building
- Located on elevated ground allowing for panoramic views of Downtown Kansas City and Suburbs