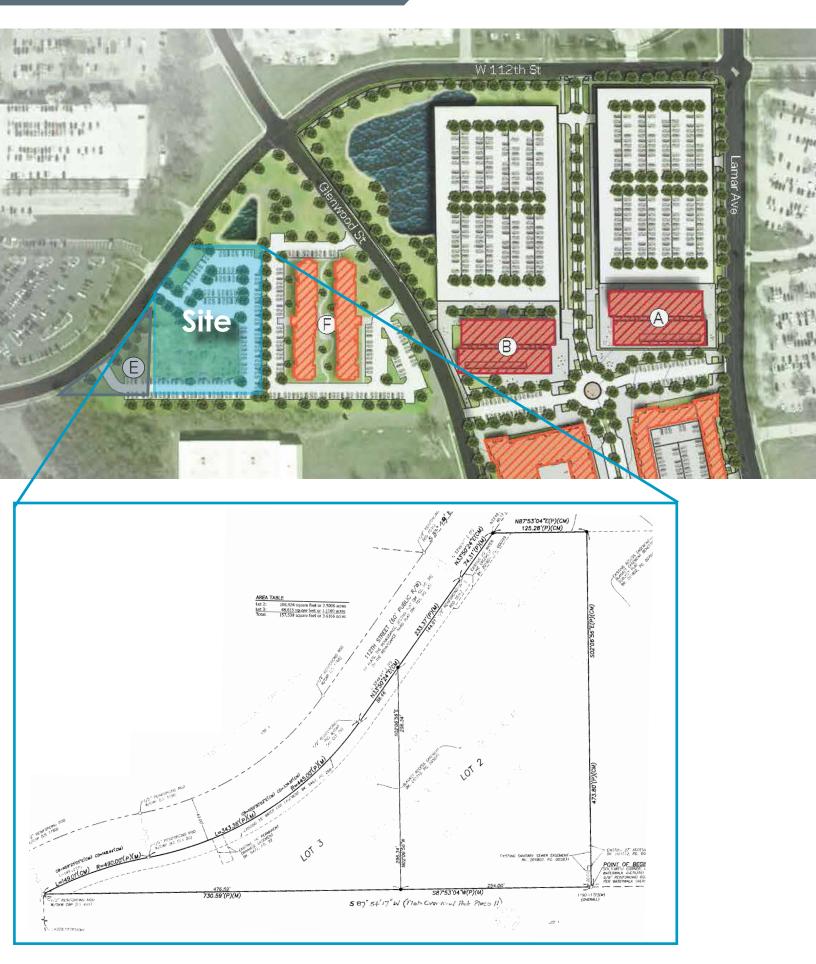

ployees
- Located within an established, high-quality office corridor
- Large employment center to draw top regional talent

| DEMOGRAPHICS                   | 1 mile        | 3 miles       |
|--------------------------------|---------------|---------------|
| Growing Population             |               |               |
| 2019                           | 4,450         | 85,025        |
| 2024                           | 4,784         | 88,991        |
| Median Age (2019)              | 46            | 42.10         |
| Average HH Income              | \$121,853     | \$115,400     |
| Education (Associates degree+) | 64.3%         | 68.7%         |
| Employment (white/blue collar) | 76.1% / 10.2% | 81.0% / 10.6% |

COPAKEN-BROOKS.COM

### NEIGHBORHOOD IMAGES



### SITE PLAN & SURVEY



# LAND SITE FOR SALE



#### **SALE** CONTACTS

### **ERIN JOHNSTON**

P (816) 701-5028 johnston@copaken-brooks.com

### **RYAN BIERY**, SIOR

P (816) 701-5017 rbiery@copaken-brooks.com

All information furnished regarding property for sale or lease is from sources deemed reliable, but no warranty or representation is made as to the accuracy thereof and the same is subject to errors, omissions, changes of prices, rental or other conditions, prior sale or lease, or withdrawal without notice.

Do Better Deals.®