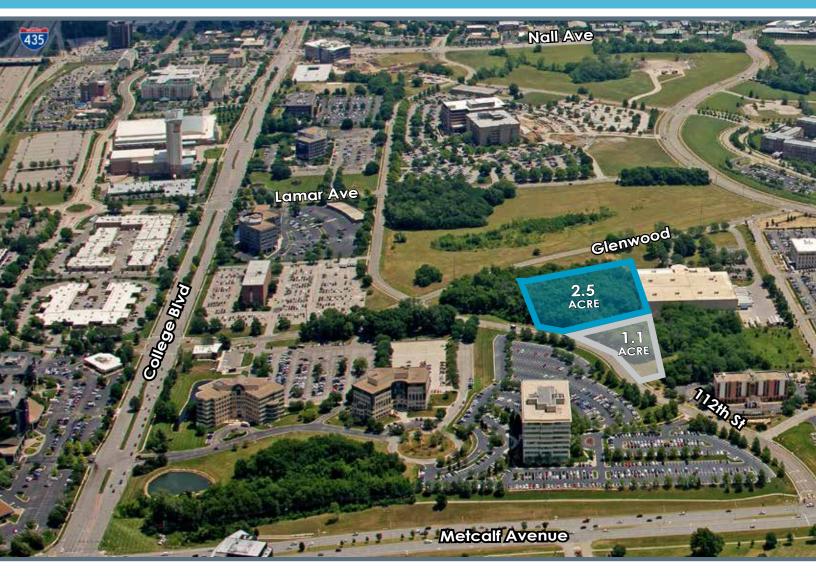

#### **DEVELOPMENT SITE HIGHLIGHTS**

- 2.5 Acre Site Available for Sale with the ability to combine with adjacent 1.10 Acre Site for a total of 3.6 Acres
- Ideal for office, multi-family or hospitality uses in high-traffic corridor of Overland Park
- Site easily accessible via Metcalf & 112th Street or Glenwood & 112th Street with close proximity to I-435
- Signature South Johnson County location

## **LOCATION** HIGHLIGHTS

- Prime Johnson County location near the College & Metcalf interesection
- Park-like setting with lush landscaping and water features
- Near some of the area's best restaurants
- Within minutes from Town Center, Hawthorne Plaza, Park Place and other prime retail areas

- Multiple corporate hotels and Overland Park Convention Center within one (1) mile
- Great residential options in the surrounding area for employees
- Located within an established, high-quality office corridor
- Large employment center to draw top regional talent