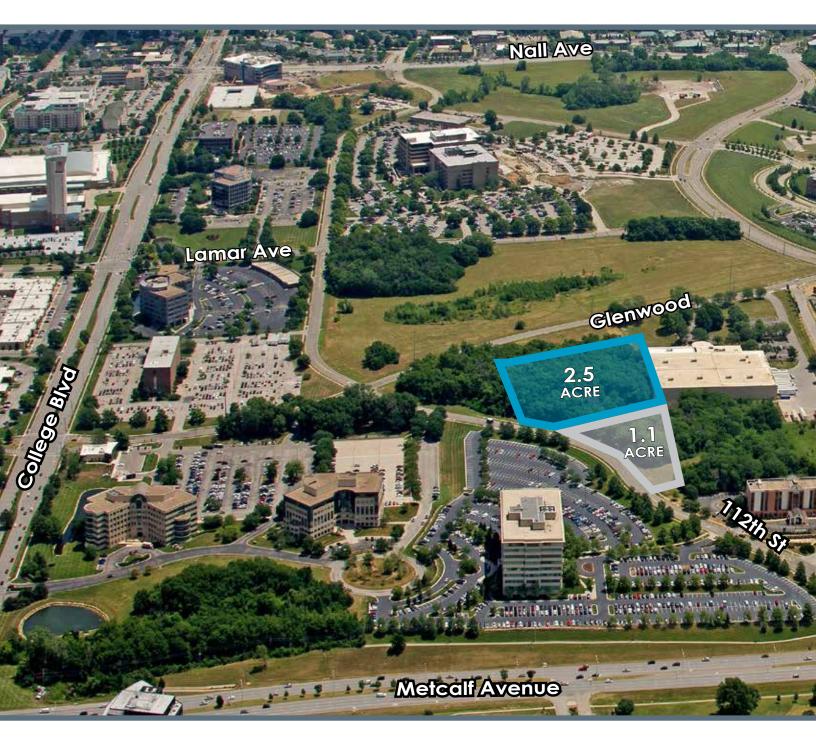

#### **DEVELOPMENT SITE HIGHLIGHTS**

- 2.5 Acre Site Available for Sale with the ability to combine with adjacent 1.10 Acre Site for a total of 3.6 Acres
- Ideal for office, multi-family or hospitality uses in high-traffic corridor of Overland Park
- Site easily accessible via Metcalf & 112th Street or Glenwood & 112th Street with close proximity to I-435
- Signature South Johnson County location