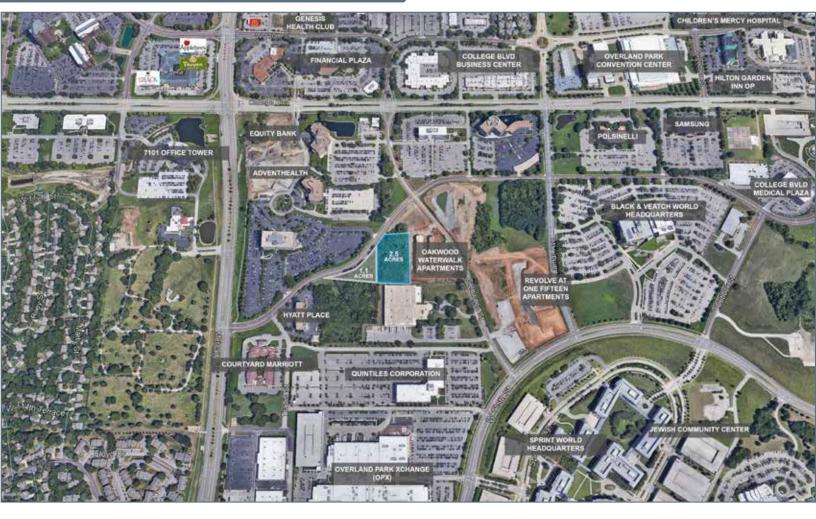

### NEIGHBORHOOD

## **LOCATION** HIGHLIGHTS

- Prime Johnson County location near the College & Metcalf interesection
- Park-like setting with lush landscaping and water features
- Near some of the area's best restaurants
- Within minutes from Town Center, Hawthorne Plaza, Park Place and other prime retail areas

- Multiple corporate hotels and Overland Park Convention Center within one (1) mile
- Great residential options in the surrounding area for employees
- Located within an established, high-quality office corridor
- Large employment center to draw top regional talent