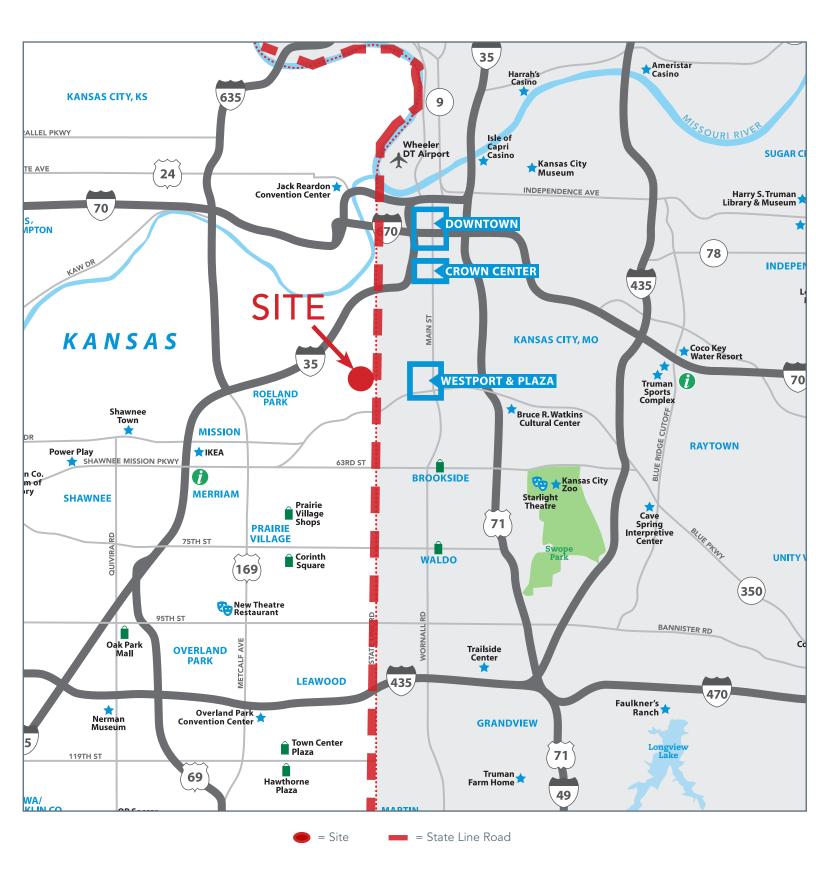

**1901 W 47TH PLACE** WESTWOOD, KANSAS



# **OFFICE SPACE FOR LEASE**



## **OFFICE SPACE** HIGHLIGHTS

- Suite 103 Available- 2,342 RSF
- Prime location within walking distance to the Country Club Plaza
- Adjacent to Woodside Village which includes the health & tennis club and 36,000 SF of new high end retail shops including Blue Sushi Sake Grill, The Roasterie, and Eat Fit Go
- Building amenities include a full kitchen, fitness center, and locker rooms
- Covered parking garage and surface parking available

#### **LEASING** CONTACTS

#### MOLLY CRAWFORD MUNNINGHOFF

P (816) 701-5013 mcrawford@copaken-brooks.com

### LOCATION AERIAL

## WESTWOOD, KANSAS



#### NEIGHBORHOOD



### KC METRO



### AVAILABLE SPACE

### SUITE 103: 2,342 SF



Do Better Deals.®

# **OFFICE SPACE FOR LEASE**





### **LEASING** CONTACT

#### MOLLY CRAWFORD MUNNINGHOFF

P (816) 701-5013 mcrawford@copaken-brooks.com

All information furnished regarding property for sale or lease is from sources deemed reliable, but no warranty or representation is made as to the accuracy thereof and the same is subject to errors, omissions, changes of prices, rental or other conditions, prior sale or lease, or withdrawal without notice.

Do Better Deals.®