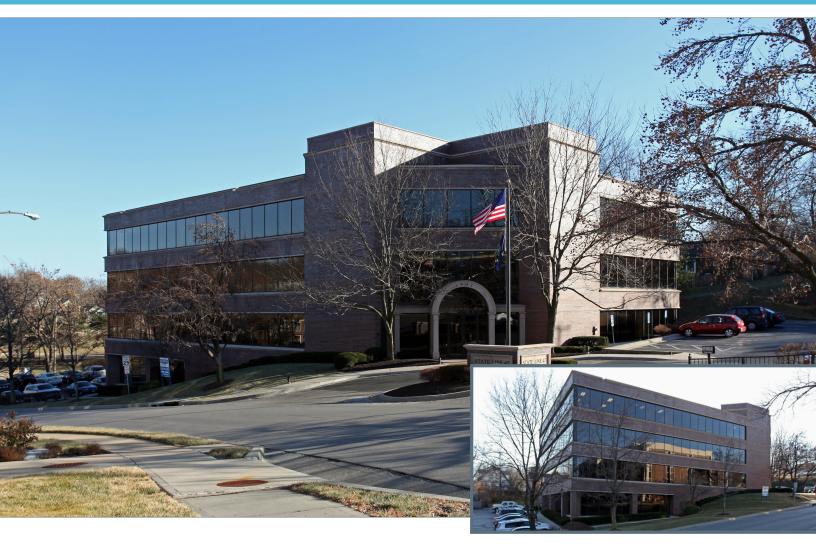

**1901 W 47TH PLACE** WESTWOOD, KANSAS

# **OFFICE SPACE FOR LEASE**

## **OFFICE SPACE** HIGHLIGHTS

- Suite 103 Available- 2,342 RSF
- Prime location within walking distance to the Country Club Plaza
- Adjacent to Woodside Village which includes the health & tennis club and 36,000 SF of new high end retail shops including Blue Sushi Sake Grill, The Roasterie, and Eat Fit Go
- Building amenities include a full kitchen, fitness center, and locker rooms
- Covered parking garage and surface parking available