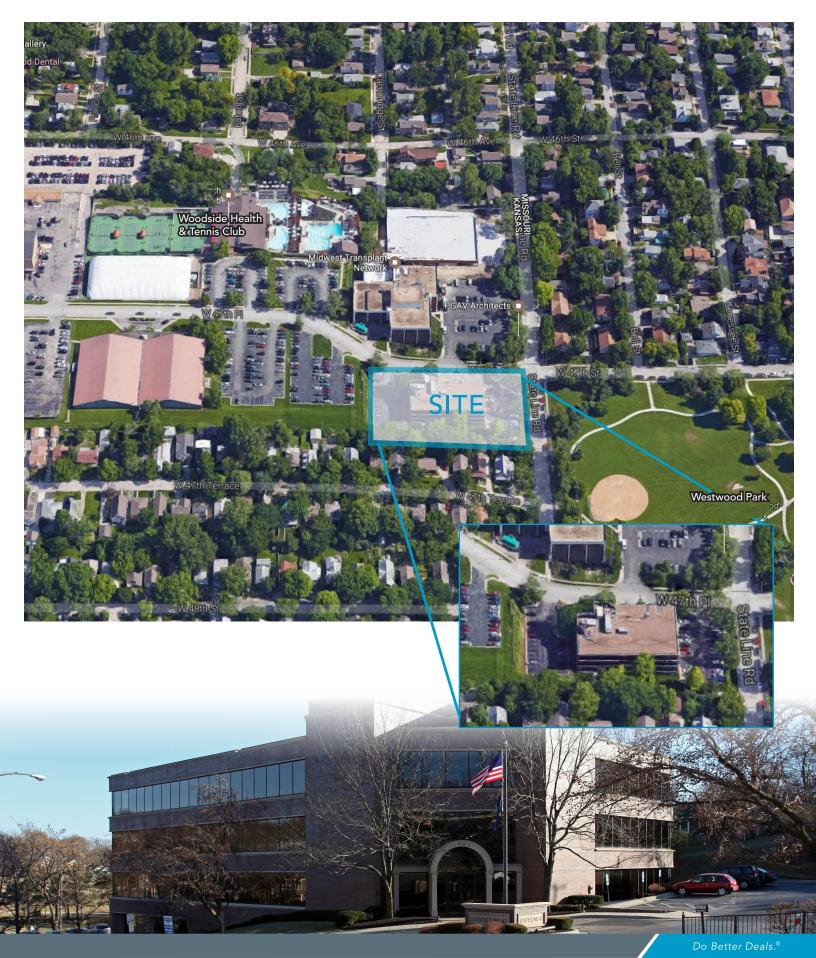

**1901 W 47TH PLACE** WESTWOOD, KANSAS



# **OFFICE SPACE FOR LEASE**



## **OFFICE SPACE** HIGHLIGHTS

- Suite 103 Available- 2,342 RSF
- Prime location within walking distance to the Country Club Plaza
- Adjacent to Woodside Village which includes the health & tennis club and 36,000 SF of new high end retail shops including Blue Sushi Sake Grill, The Roasterie, and Eat Fit Go
- Building amenities include a full kitchen, fitness center, and locker rooms
- Covered parking garage and surface parking available

#### **LEASING** CONTACTS

#### MOLLY CRAWFORD MUNNINGHOFF

P (816) 701-5013 mcrawford@copaken-brooks.com

### LOCATION AERIAL

## WESTWOOD, KANSAS



#### NEIGHBORHOOD



### KC METRO



### AVAILABLE SPACE

### SUITE 103: 2,342 SF



Do Better Deals.®

# **OFFICE SPACE FOR LEASE**





### **LEASING** CONTACT

#### MOLLY CRAWFORD MUNNINGHOFF

P (816) 701-5013 mcrawford@copaken-brooks.com

All information furnished regarding property for sale or lease is from sources deemed reliable, but no warranty or representation is made as to the accuracy thereof and the same is subject to errors, omissions, changes of prices, rental or other conditions, prior sale or lease, or withdrawal without notice.

Do Better Deals.®