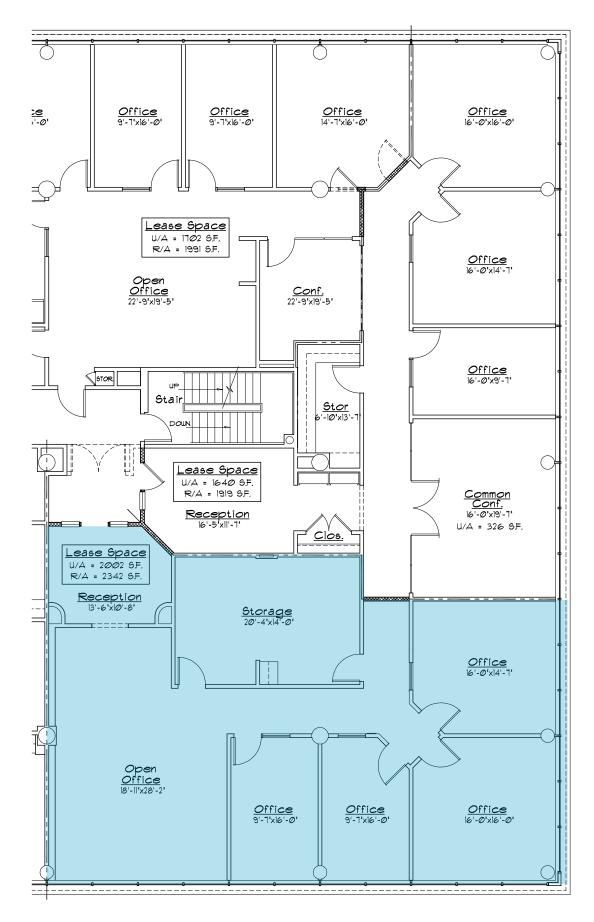

**1901 W 47TH PLACE** WESTWOOD, KANSAS



# **OFFICE SPACE FOR LEASE**



## **OFFICE SPACE** HIGHLIGHTS

- Suite 103 Available- 2,342 RSF
- Prime location within walking distance to the Country Club Plaza
- Adjacent to Woodside Village which includes the health & tennis club and 36,000 SF of new high end retail shops including Blue Sushi Sake Grill, The Roasterie, and Eat Fit Go
- Building amenities include a full kitchen, fitness center, and locker rooms
- Covered parking garage and surface parking available

#### **LEASING** CONTACTS

#### MOLLY CRAWFORD MUNNINGHOFF

P (816) 701-5013 mcrawford@copaken-brooks.com

### LOCATION AERIAL

## WESTWOOD, KANSAS



#### NEIGHBORHOOD



### KC METRO



### AVAILABLE SPACE

### SUITE 103: 2,342 SF



Do Better Deals.®

# **OFFICE SPACE FOR LEASE**





### **LEASING** CONTACT

#### MOLLY CRAWFORD MUNNINGHOFF

P (816) 701-5013 mcrawford@copaken-brooks.com

All information furnished regarding property for sale or lease is from sources deemed reliable, but no warranty or representation is made as to the accuracy thereof and the same is subject to errors, omissions, changes of prices, rental or other conditions, prior sale or lease, or withdrawal without notice.

Do Better Deals.®