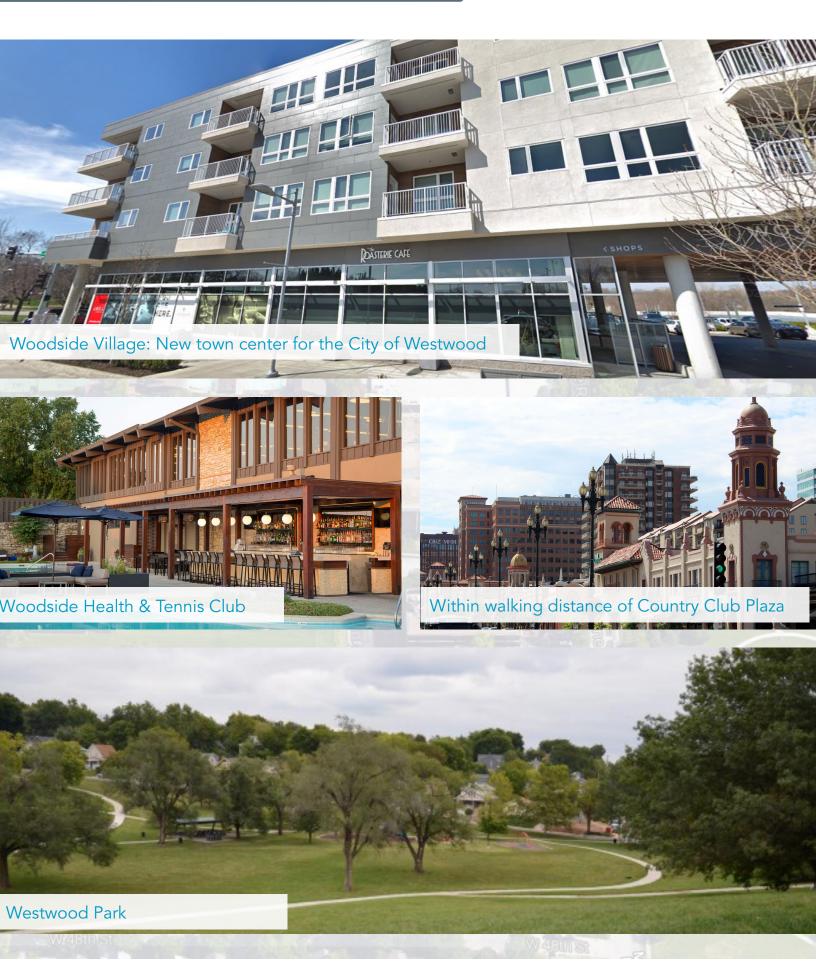

## **OFFICE SPACE** HIGHLIGHTS

- Suite 103 Available- 2,342 RSF
- Prime location within walking distance to the Country Club Plaza
- Adjacent to Woodside Village which includes the health & tennis club and 36,000 SF of new high end retail shops including Blue Sushi Sake Grill, The Roasterie, and Eat Fit Go
- Building amenities include a full kitchen, fitness center, and locker rooms
- Covered parking garage and surface parking available

#### NEIGHBORHOOD