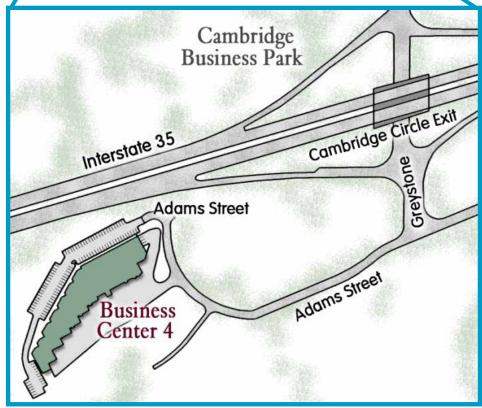

#### **CAMBRIDGE BUSINESS PARK - BUSINESS CENTER 4**

#### **OFFICE/INDUSTRIAL** HIGHLIGHTS

- 44,425 SF Office/Warehouse Center with highway-visible signage
- Accommodates large and small businesses
- Instant accessibility to Interstate 35 and the city's primary thoroughfares
- Appropriate for high-tech, showroom, sales/ service, warehouse and office applications
- Positioned in well-maintained and secured business park setting
- Ample on-site parking
- Great location central to the city's major thoroughfares; moments from the Plaza, Crown Center, Westport and Downtown