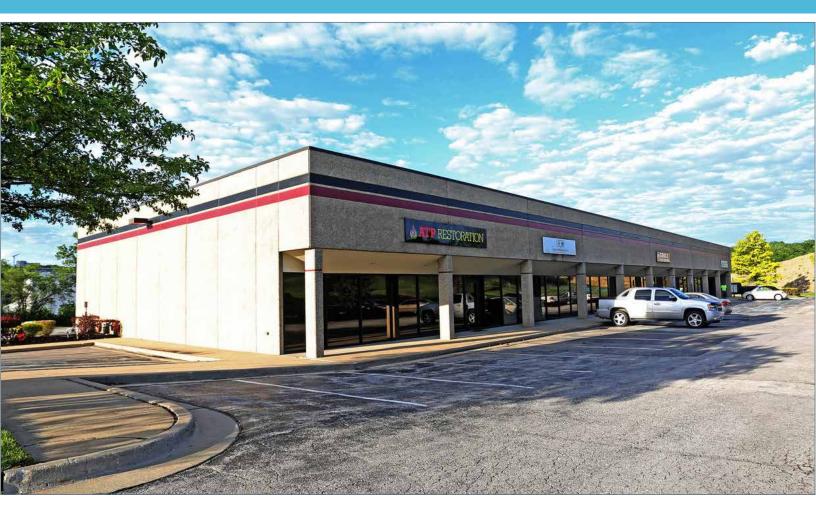

#### **CAMBRIDGE BUSINESS PARK - BUSINESS CENTER 4**

#### **OFFICE/INDUSTRIAL** HIGHLIGHTS

- 44,425 SF Office/Warehouse Center with highway-visible signage
- Accommodates large and small businesses
- Instant accessibility to Interstate 35 and the city's primary thoroughfares
- Appropriate for high-tech, showroom, sales/ service, warehouse and office applications
- Positioned in well-maintained and secured business park setting
- Ample on-site parking
- Great location central to the city's major thoroughfares; moments from the Plaza, Crown Center, Westport and Downtown