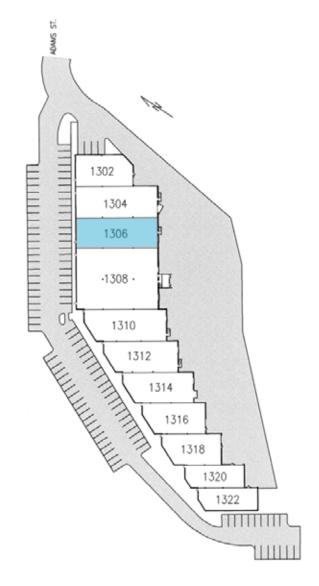

#### LARRY MCMILLIN

(816) 218 5073 Imcmillin@copaken-brooks.com

- 5,901 SF Available3,623 SF office and 2,278 SF warehouse
- One (8 'x 10') drive-in loading door
- One (8' x 10') dock-high loading door
- 16' clear height
- On-site parking

- 7,567 SF Available
  5,268 SF Office and 2,299 SF Warehouse
- One (8 'x 10') drive-in loading door
- One (8' x 10') dock-high loading door
- 16' clear height
- On-site parking

# SUITE 1312-1314

1312-1314 Adams, Kansas City, Kansas

- 5,390 SF Sublease Available
- One (8 'x 10') drive-in loading door
- One (8' x 10') dock-high loading door
- 16' clear height
- On-site parking

## SUITE 1316-1318

1316-1318 Adams, Kansas City, Kansas

- 8,550 SF Available
  4,924 SF office and 3,626 SF warehouse
- Two (10' 'x 12') drive-in

- 2,430 SF Available624 SF office and 1,806 SF warehouse
- One (8 'x 10') drive-in loading door
- 16' clear height
- On-site parking

- 2,465 SF Available
  1,136 SF office and 1,329 SF warehouse
- One (8 'x 10') drive-in loading door
- 16' clear height
- On-site parking