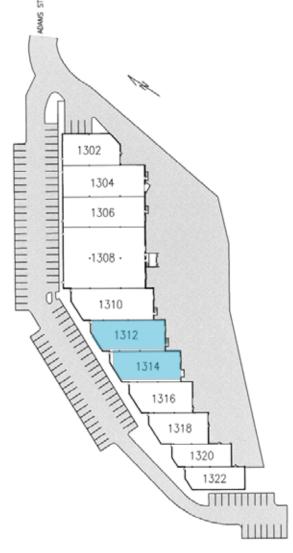

# SUITE 1312-1314

1312-1314 Adams, Kansas City, Kansas

- 5,390 SF Sublease Available
- One (8 'x 10') drive-in loading door
- One (8' x 10') dock-high loading door
- 16' clear height
- On-site parking