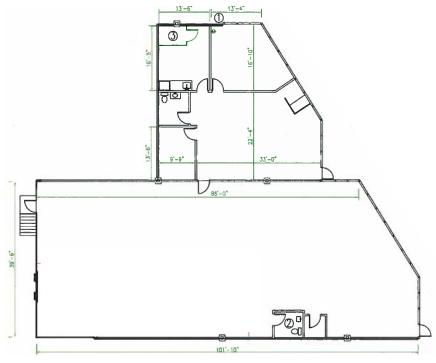

# SUITE 1312-1314

1312-1314 Adams, Kansas City, Kansas

- 5,390 SF Sublease Available
- One (8 'x 10') drive-in loading door
- One (8' x 10') dock-high loading door
- 16' clear height
- On-site parking