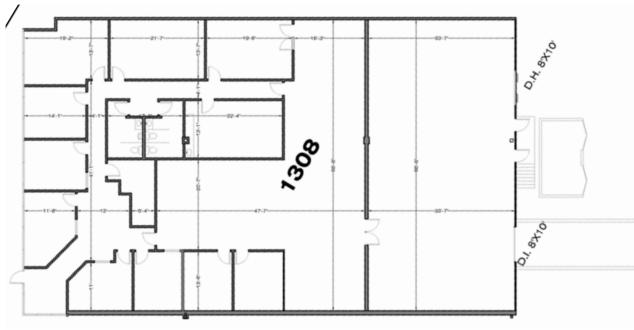

- 7,567 SF Available
  5,268 SF Office and 2,299 SF Warehouse
- One (8 'x 10') drive-in loading door
- One (8' x 10') dock-high loading door
- 16' clear height
- On-site parking