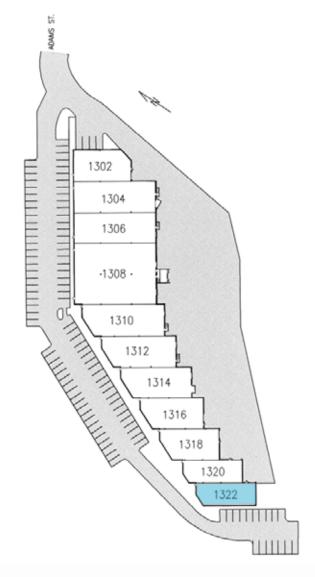

#### OFFICE/INDUSTRIAL SPACE FOR LEASE

1300-1322 ADAMS STREET, KANSAS CITY, KS 66103

#### **CAMBRIDGE BUSINESS PARK - BUSINESS CENTER 4**

#### **OFFICE/INDUSTRIAL** HIGHLIGHTS

- 44,425 SF Office/Warehouse Center with highway-visible signage
- Accommodates large and small businesses
- Instant accessibility to Interstate 35 and the city's primary thoroughfares
- Appropriate for high-tech, showroom, sales/ service, warehouse and office applications
- Positioned in well-maintained and secured business park setting
- Ample on-site parking
- Great location central to the city's major thoroughfares; moments from the Plaza, Crown Center, Westport and Downtown