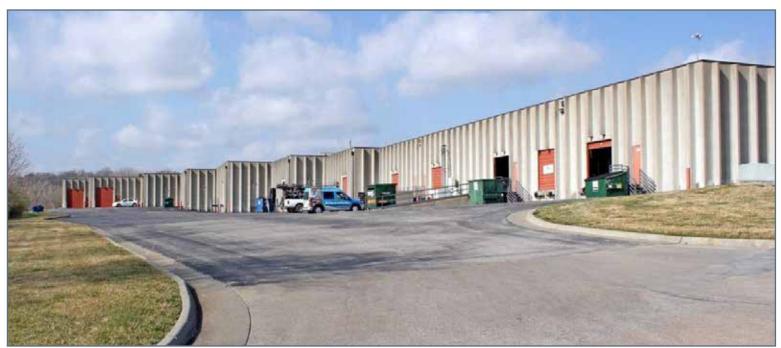

#### **OFFICE/INDUSTRIAL** HIGHLIGHTS

- 44,425 SF Office/Warehouse Center with highway-visible signage
- Accommodates large and small businesses
- Instant accessibility to Interstate 35 and the city's primary thoroughfares
- Appropriate for high-tech, showroom, sales/ service, warehouse and office applications
- Positioned in well-maintained and secured business park setting
- Ample on-site parking
- Great location central to the city's major thoroughfares; moments from the Plaza, Crown Center, Westport and Downtown