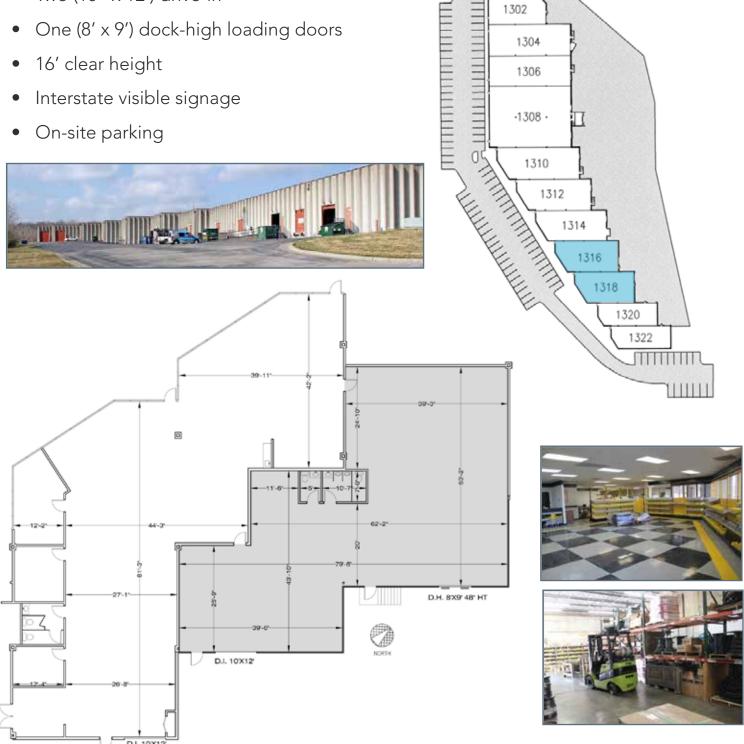

## SUITE 1316-1318

1316-1318 Adams, Kansas City, Kansas

- 8,550 SF Available
  4,924 SF office and 3,626 SF warehouse
- Two (10' 'x 12') drive-in

- 2,430 SF Available624 SF office and 1,806 SF warehouse
- One (8 'x 10') drive-in loading door
- 16' clear height
- On-site parking