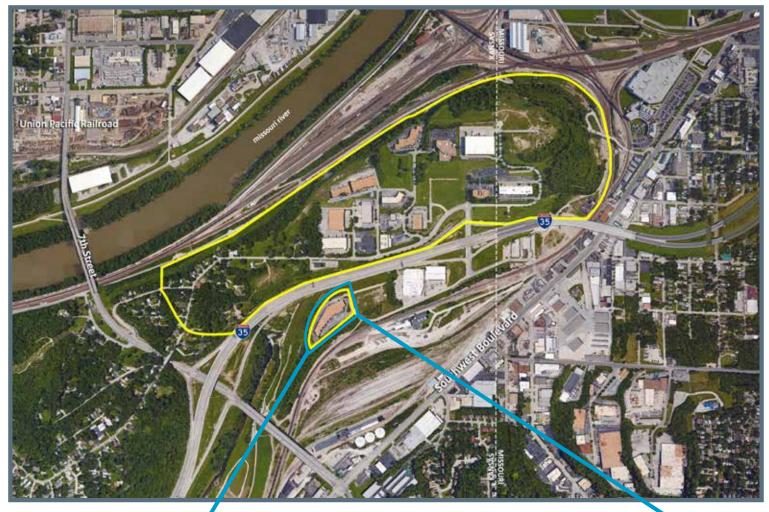

#### **OFFICE/INDUSTRIAL** HIGHLIGHTS

- 44,425 SF Office/Warehouse Center with highway-visible signage
- Accommodates large and small businesses
- Instant accessibility to Interstate 35 and the city's primary thoroughfares
- Appropriate for high-tech, showroom, sales/ service, warehouse and office applications
- Positioned in well-maintained and secured business park setting
- Ample on-site parking
- Great location central to the city's major thoroughfares; moments from the Plaza, Crown Center, Westport and Downtown