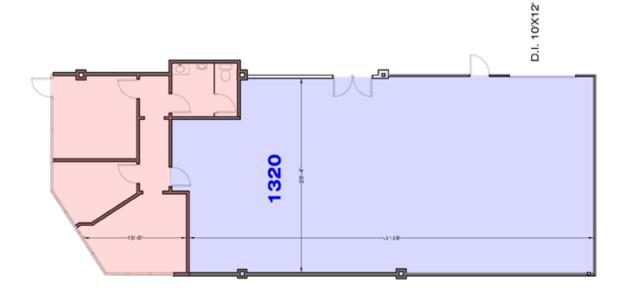

## SUITE 1316-1318

1316-1318 Adams, Kansas City, Kansas

- 8,550 SF Available
  4,924 SF office and 3,626 SF warehouse
- Two (10' 'x 12') drive-in

- 2,430 SF Available624 SF office and 1,806 SF warehouse
- One (8 'x 10') drive-in loading door
- 16' clear height
- On-site parking