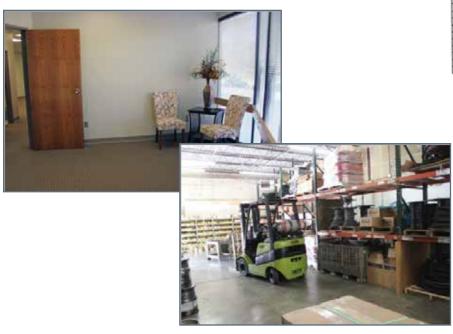

#### **OFFICE/INDUSTRIAL** HIGHLIGHTS

- 44,425 SF Office/Warehouse Center with highway-visible signage
- Accommodates large and small businesses
- Instant accessibility to Interstate 35 and the city's primary thoroughfares
- Appropriate for high-tech, showroom, sales/ service, warehouse and office applications
- Positioned in well-maintained and secured business park setting
- Ample on-site parking
- Great location central to the city's major thoroughfares; moments from the Plaza, Crown Center, Westport and Downtown