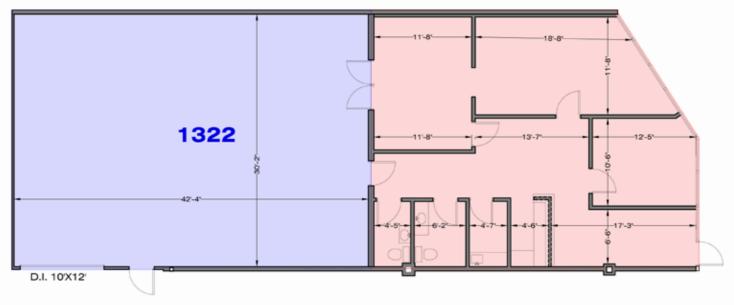

## SUITE 1316-1318

1316-1318 Adams, Kansas City, Kansas

- 8,550 SF Available
  4,924 SF office and 3,626 SF warehouse
- Two (10' 'x 12') drive-in

- 2,430 SF Available624 SF office and 1,806 SF warehouse
- One (8 'x 10') drive-in loading door
- 16' clear height
- On-site parking