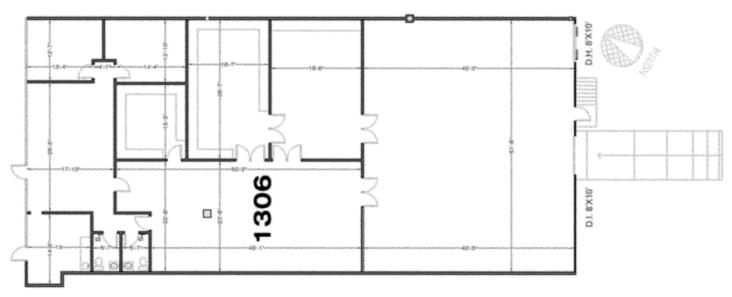

#### LARRY MCMILLIN

(816) 218 5073 Imcmillin@copaken-brooks.com

- 5,901 SF Available3,623 SF office and 2,278 SF warehouse
- One (8 'x 10') drive-in loading door
- One (8' x 10') dock-high loading door
- 16' clear height
- On-site parking