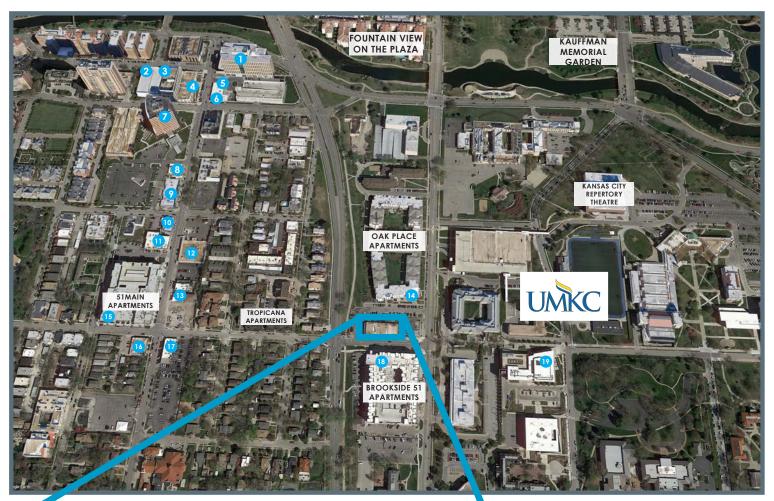

# Welcome to Colonial Shops,

a retail strip center located in one of the Country Club Plaza's vibrant pockets. Located at a prime intersection in Kansas City, with easy access to highway 71.

Colonial Shops draws a diverse customer base from UMKC, Whole Foods, and the surrounding affluent South Plaza neighborhoods.

### LOCATION