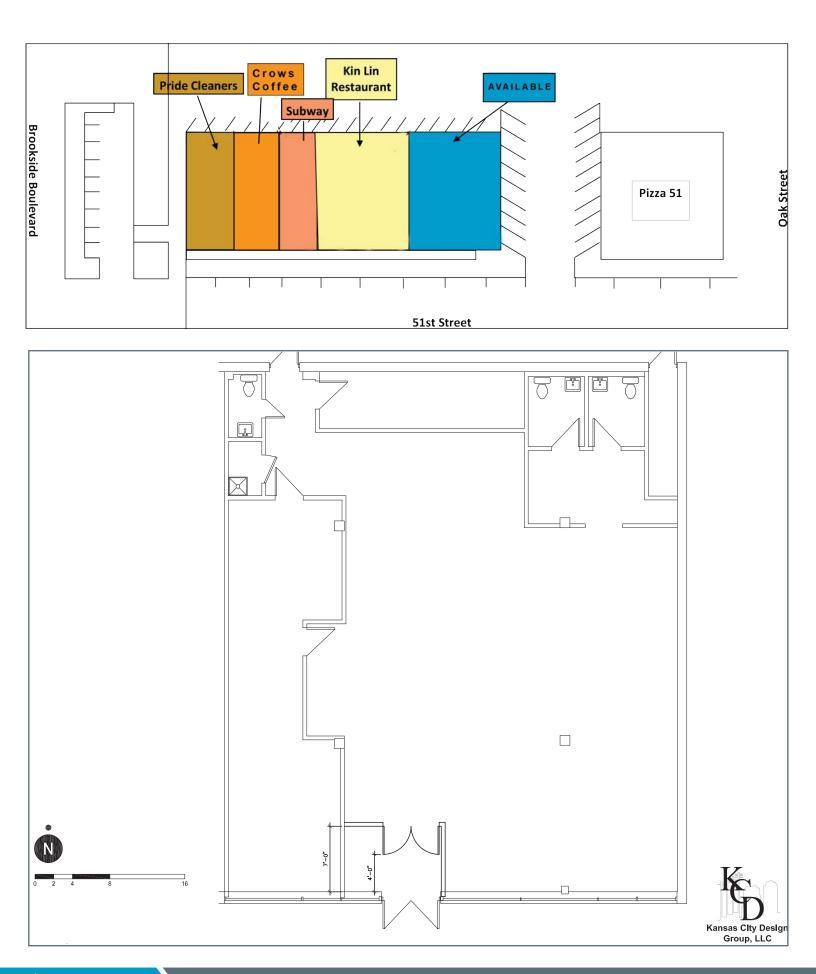

### **RETAIL** HIGHLIGHTS

- Street-Level Retail Spaces Available for Lease
- 2,664 SF available (divisible)
- Unbeatable location adjacent to UMKC campus and new Whole Foods Market
- Close proximity to other prominent retail in the South Plaza Submarket
- New storefronts installed in 2017

### SPACE AVAILABLE