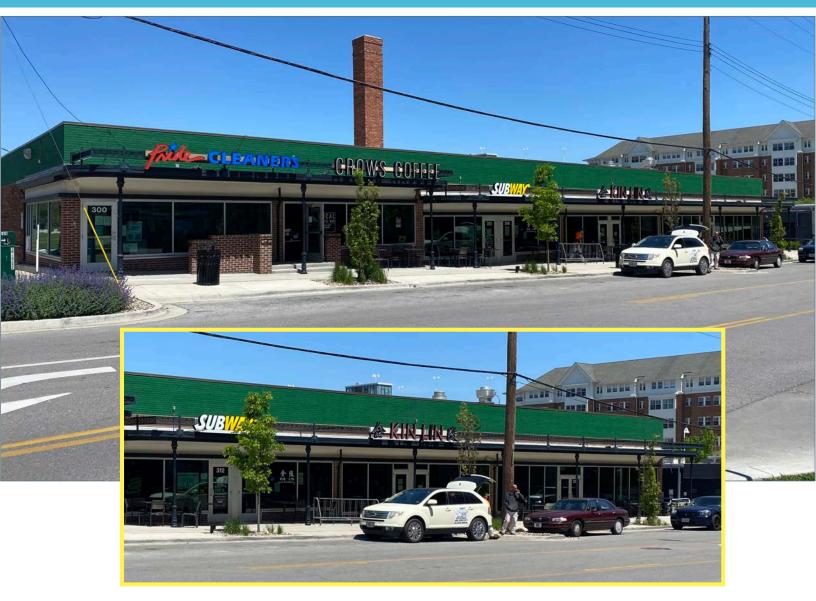

## RETAIL SPACE FOR LEASE

300-320 E 51ST STREET, KANSAS CITY, MO 64112

## **COLONIAL SHOPS**

### **RETAIL** HIGHLIGHTS

- Street-Level Retail Spaces Available for Lease
- 2,664 SF available (divisible)
- Unbeatable location adjacent to UMKC campus and new Whole Foods Market
- Close proximity to other prominent retail in the South Plaza Submarket
- New storefronts installed in 2017

### SPACE AVAILABLE