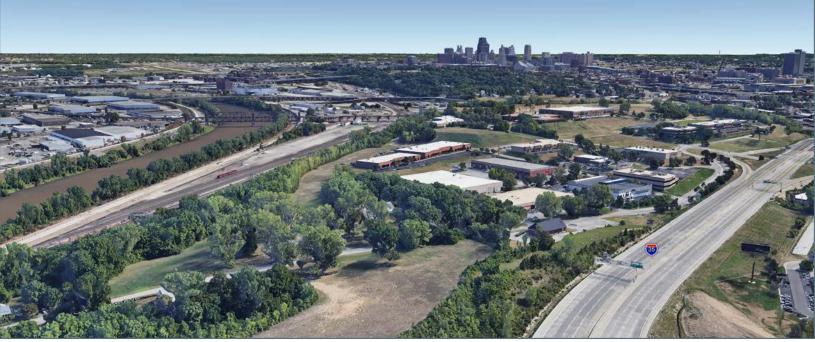

#### LOCATION

#### SITE 26 HIGHLIGHTS

- 6.69 Acres
- Quick access to I-35
- Prime Location with Panoramic views of Downtown Kansas City and Suburbs