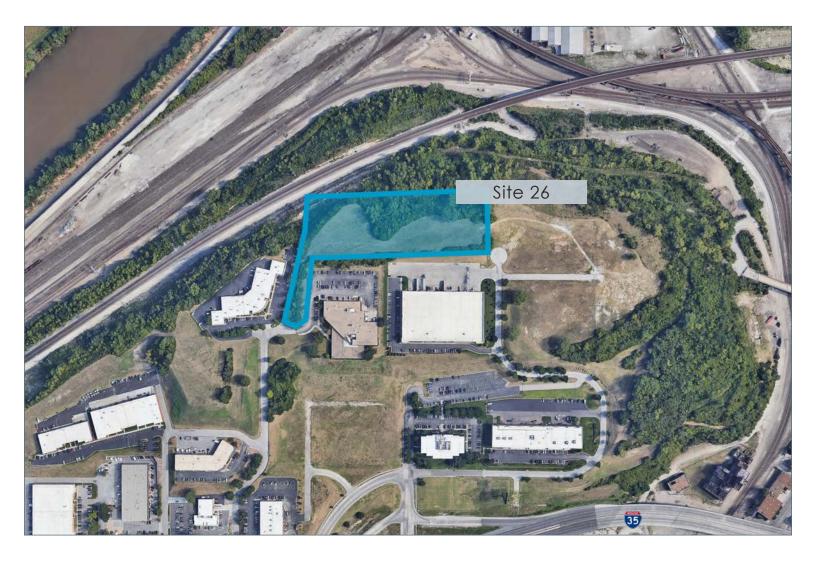

#### SITE 26 HIGHLIGHTS

- 6.69 Acres
- Quick access to I-35
- Prime Location with Panoramic views of Downtown Kansas City and Suburbs

#### LAND PARCEL HIGHLIGHTS

- 6.69 Acres along I-35 on Highway Pad Site
- Zoned: M-3
- Professional, master planned business park setting with immediate I-35 access
- Great neighborhood amenities and services; minutesto Downtown, Crown Center, Westport, the Plaza, and South Johnson County