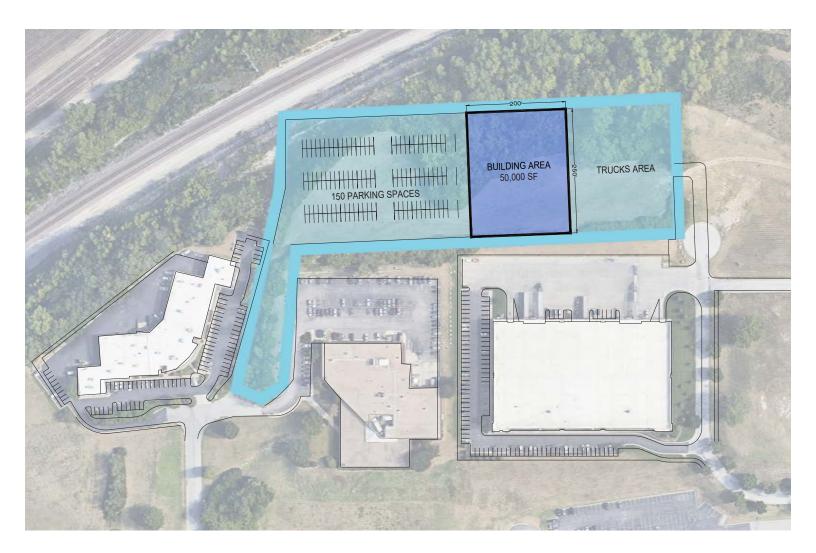

#### **DEVELOPMENT** OPPORTUNITY

- Ideal for a 50,000 SF Flex Building
- 150 Parking Spaces
- Trucks Area