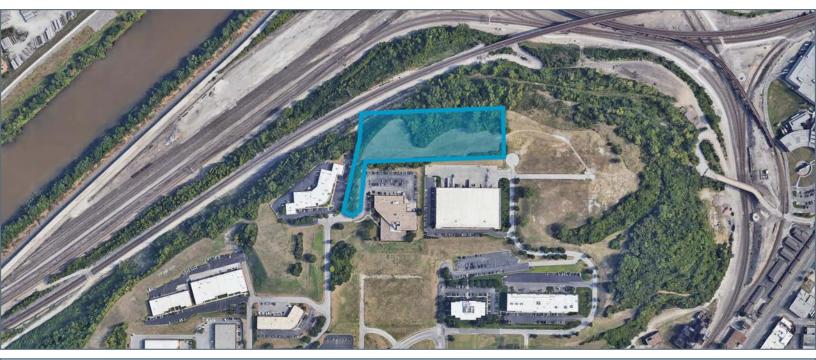

#### LAND PARCEL HIGHLIGHTS

- 6.69 Acres along I-35 on Highway Pad Site
- Zoned: M-3
- Professional, master planned business park setting with immediate I-35 access
- Great neighborhood amenities and services; minutesto Downtown, Crown Center, Westport, the Plaza, and South Johnson County

#### SITE 26 HIGHLIGHTS

- 6.69 Acres
- Quick access to I-35
- Prime Location with Panoramic views of Downtown Kansas City and Suburbs

#### **DEVELOPMENT** OPPORTUNITY

- Ideal for a 50,000 SF Flex Building
- 150 Parking Spaces
- Trucks Area