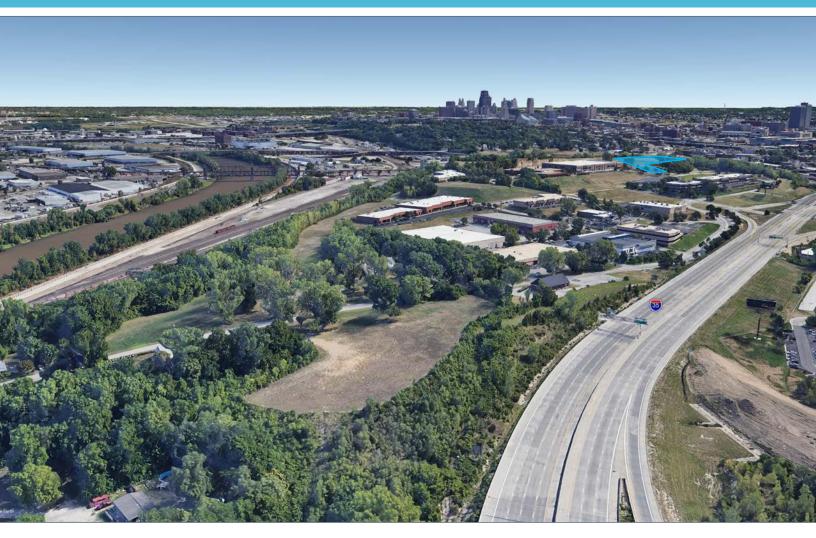

#### LOCATION

#### SITE 26 HIGHLIGHTS

- 6.69 Acres
- Quick access to I-35
- Prime Location with Panoramic views of Downtown Kansas City and Suburbs