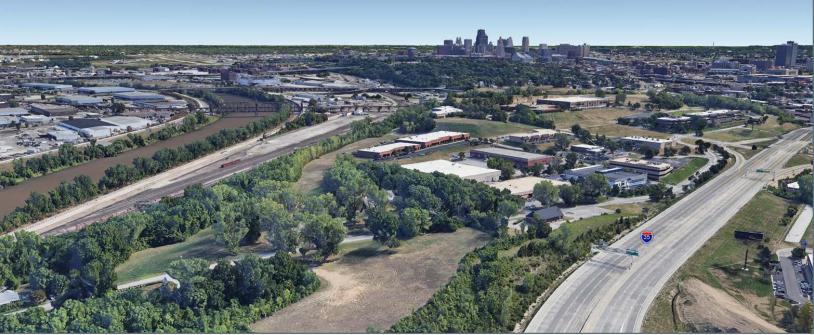

### LOCATION

# SITE 24 HIGHLIGHTS

- 3.81 Acres
- Quick access to I-35
- Prime Location with Panoramic views of Downtown Kansas City and Suburbs