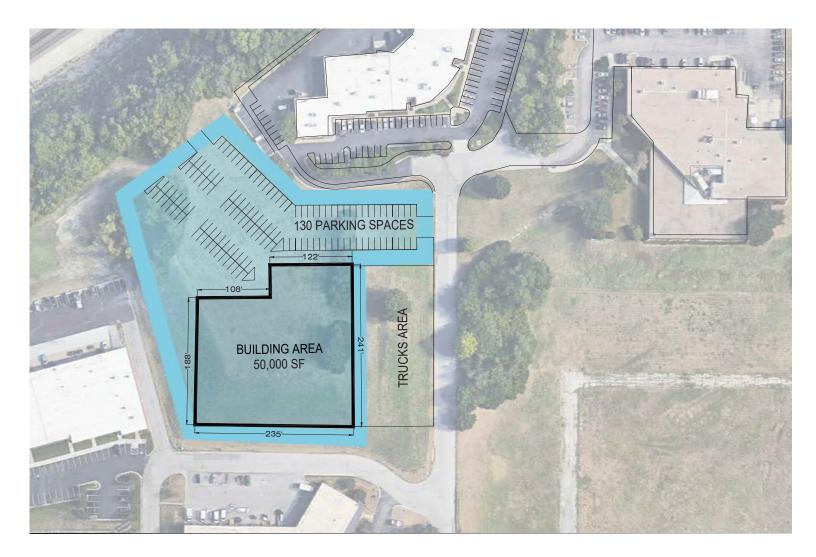

#### **DEVELOPMENT** OPPORTUNITY

- Ideal for a 50,000 SF Flex Building
- 130 Parking Spaces
- Trucks Area