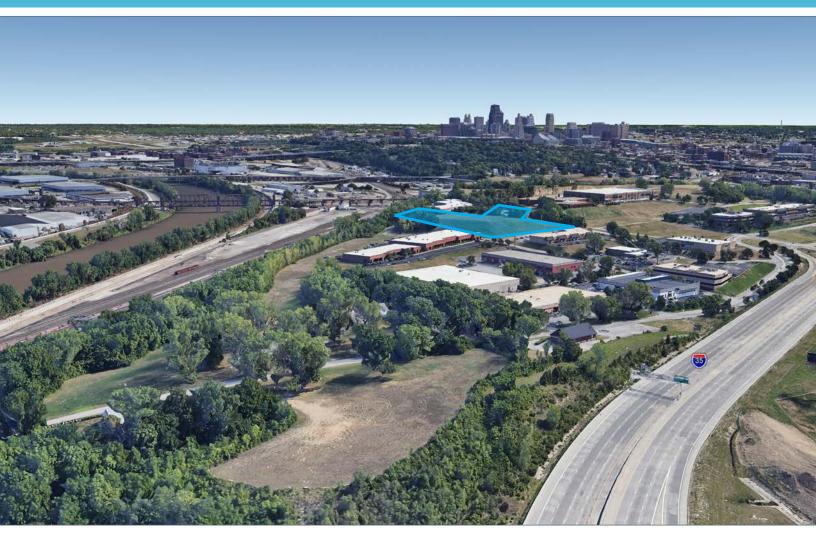

# **BUILD-TO-SUIT OPPORTUNITY**

## LAND PARCEL HIGHLIGHTS

- 3.81 Acres along I-35 on Highway Pad Site
- Zoned: M-3
- Professional, master planned business park setting with immediate I-35 access
- Great neighborhood amenities and services; minutesto Downtown, Crown Center, Westport, the Plaza, and South Johnson County