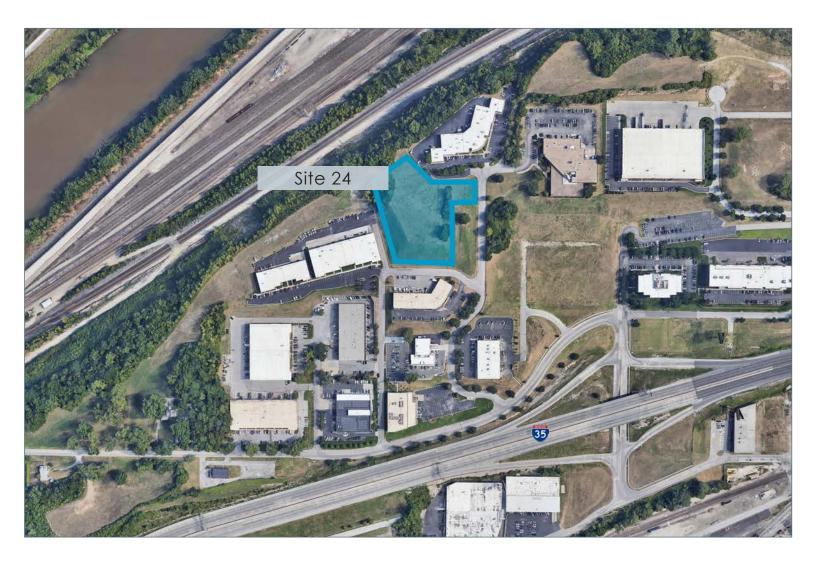

# SITE 24 HIGHLIGHTS

- 3.81 Acres
- Quick access to I-35
- Prime Location with Panoramic views of Downtown Kansas City and Suburbs