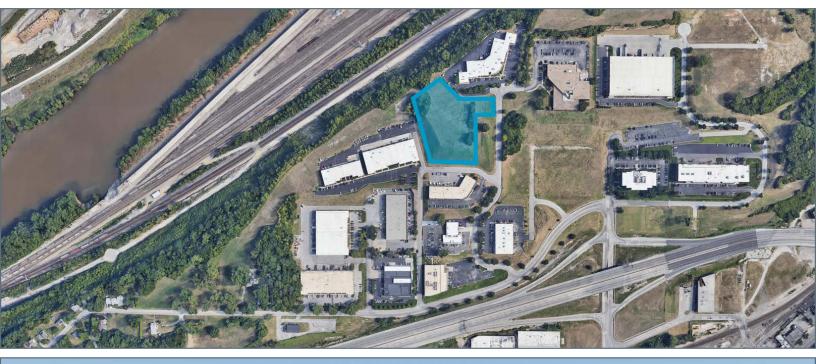

## LAND PARCEL HIGHLIGHTS

- 3.81 Acres along I-35 on Highway Pad Site
- Zoned: M-3
- Professional, master planned business park setting with immediate I-35 access
- Great neighborhood amenities and services; minutesto Downtown, Crown Center, Westport, the Plaza, and South Johnson County

# SITE 24 HIGHLIGHTS

- 3.81 Acres
- Quick access to I-35
- Prime Location with Panoramic views of Downtown Kansas City and Suburbs

#### **DEVELOPMENT** OPPORTUNITY

- Ideal for a 50,000 SF Flex Building
- 130 Parking Spaces
- Trucks Area