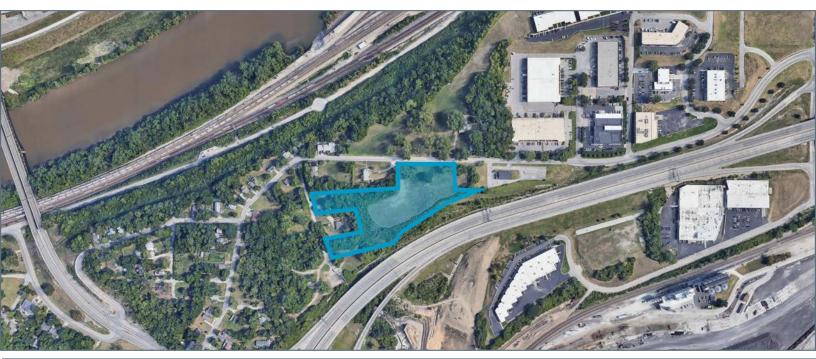

#### LAND PARCEL HIGHLIGHTS

- 5.80 Acres along I-35 on Highway Pad Site
- Zoned: R-2 (B)
- Professional, master planned business park setting with immediate I-35 access
- Visible to traffic counts over 100,000 vehicles per day
- Great neighborhood amenities and services; minutesto Downtown, Crown Center, Westport, the Plaza, and South Johnson County

## SITE 21 & 22 HIGHLIGHTS

- 5.80 Acres
- Quick access to I-35
- Prime Location with Panoramic views of Downtown Kansas City and Suburbs