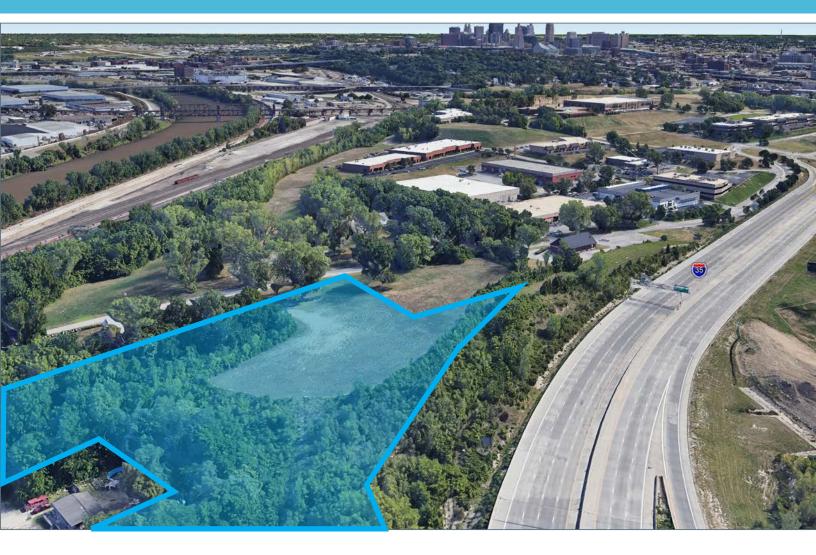

#### LAND PARCEL HIGHLIGHTS

- 5.80 Acres along I-35 on Highway Pad Site
- Zoned: R-2 (B)
- Professional, master planned business park setting with immediate I-35 access
- Visible to traffic counts over 100,000 vehicles per day
- Great neighborhood amenities and services; minutesto Downtown, Crown Center, Westport, the Plaza, and South Johnson County

## SITE 21 & 22 HIGHLIGHTS

- 5.80 Acres
- Quick access to I-35
- Prime Location with Panoramic views of Downtown Kansas City and Suburbs