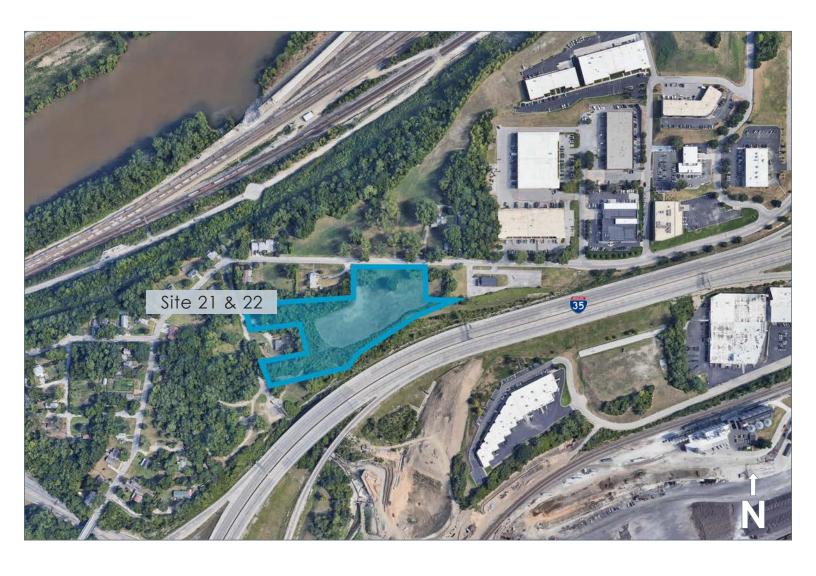

## SITE 21 & 22 HIGHLIGHTS

- 5.80 Acres
- Quick access to I-35
- Prime Location with Panoramic views of Downtown Kansas City and Suburbs

#### LAND PARCEL HIGHLIGHTS

- 5.80 Acres along I-35 on Highway Pad Site
- Zoned: R-2 (B)
- Professional, master planned business park setting with immediate I-35 access
- Visible to traffic counts over 100,000 vehicles per day
- Great neighborhood amenities and services; minutesto Downtown, Crown Center, Westport, the Plaza, and South Johnson County