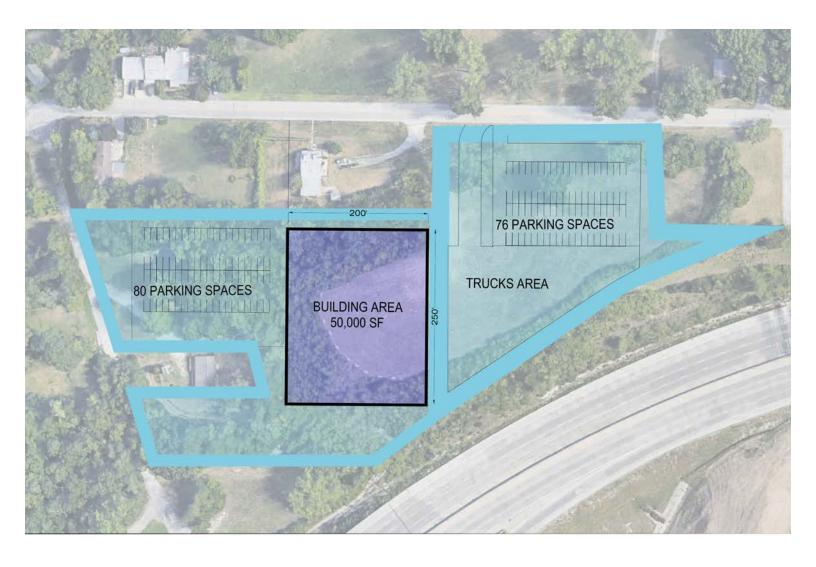

### **DEVELOPMENT OPPORTUNITY**

- Ideal for a 50,000 SF Flex Building
- 2 Parking Lots 80 Parking Spaces & 76 Parking Spaces
- Trucks Area