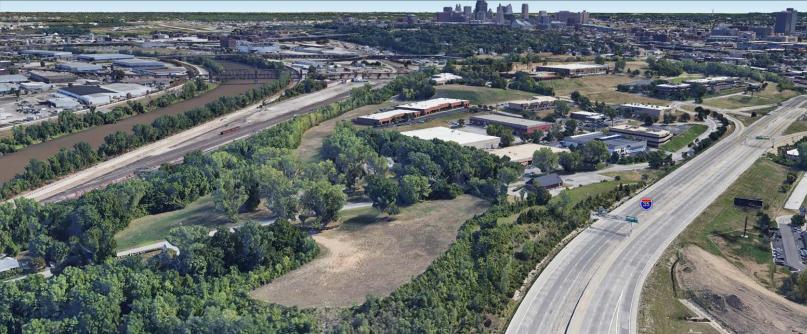

#### LAND PARCEL HIGHLIGHTS

- 5.80 Acres along I-35 on Highway Pad Site
- Zoned: R-2 (B)
- Professional, master planned business park setting with immediate I-35 access
- Visible to traffic counts over 100,000 vehicles per day
- Great neighborhood amenities and services; minutesto Downtown, Crown Center, Westport, the Plaza, and South Johnson County

## SITE 21 & 22 HIGHLIGHTS

- 5.80 Acres
- Quick access to I-35
- Prime Location with Panoramic views of Downtown Kansas City and Suburbs