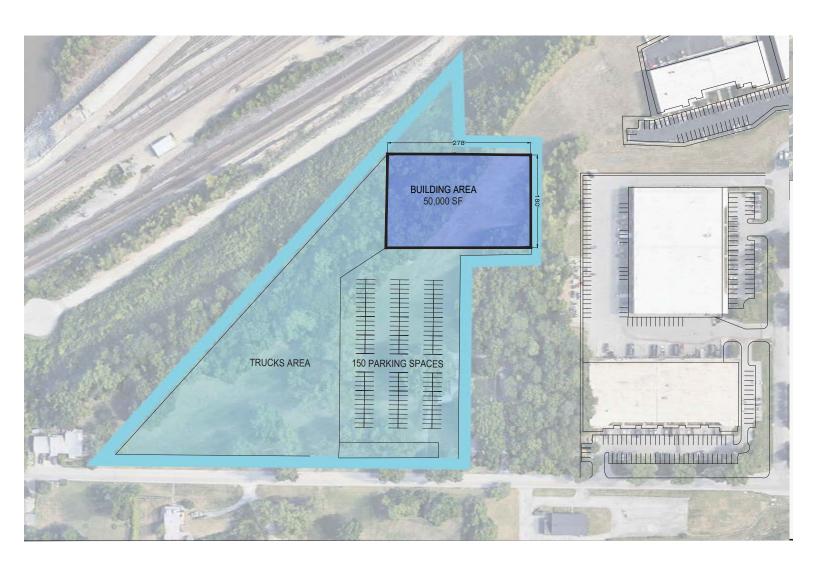

#### **DEVELOPMENT OPPORTUNITY**

- Ideal for a 50,000 SF Flex Building
- 150 Parking Spaces
- Trucks Area