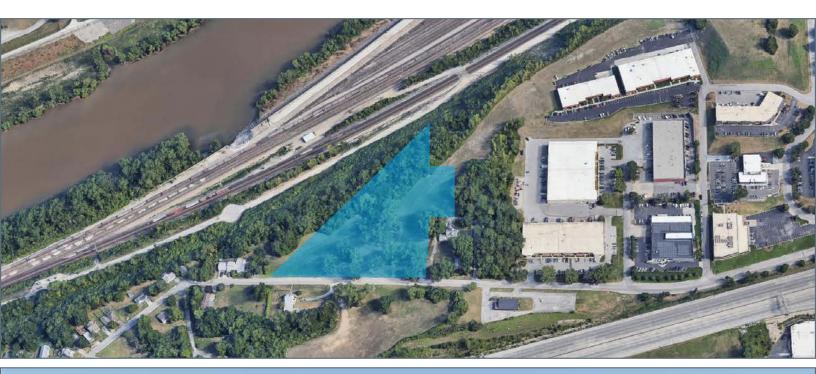

#### **LAND PARCEL HIGHLIGHTS**

- 5.4 Acres along I-35 on Highway Pad Site
- Zoned: R-2 (B)
- Professional, master planned business park setting with immediate I-35 access
- Great neighborhood amenities and services; minutesto Downtown, Crown Center, Westport, the Plaza, and South Johnson County

#### **SITE 20** HIGHLIGHTS

- 5.4 Acres
- Quick access to I-35
- Prime Location with Panoramic views of Downtown Kansas City and Suburbs

#### **DEVELOPMENT OPPORTUNITY**

- Ideal for a 50,000 SF Flex Building
- 150 Parking Spaces
- Trucks Area