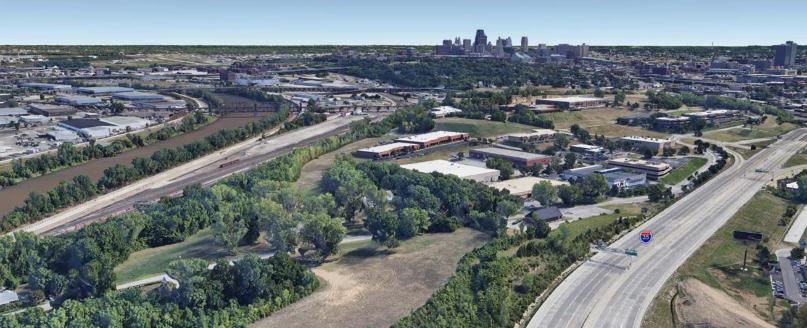

#### **LAND PARCEL HIGHLIGHTS**

- 5.4 Acres along I-35 on Highway Pad Site
- Zoned: R-2 (B)
- Professional, master planned business park setting with immediate I-35 access
- Great neighborhood amenities and services; minutesto Downtown, Crown Center, Westport, the Plaza, and South Johnson County

#### **SITE 20** HIGHLIGHTS

- 5.4 Acres
- Quick access to I-35
- Prime Location with Panoramic views of Downtown Kansas City and Suburbs