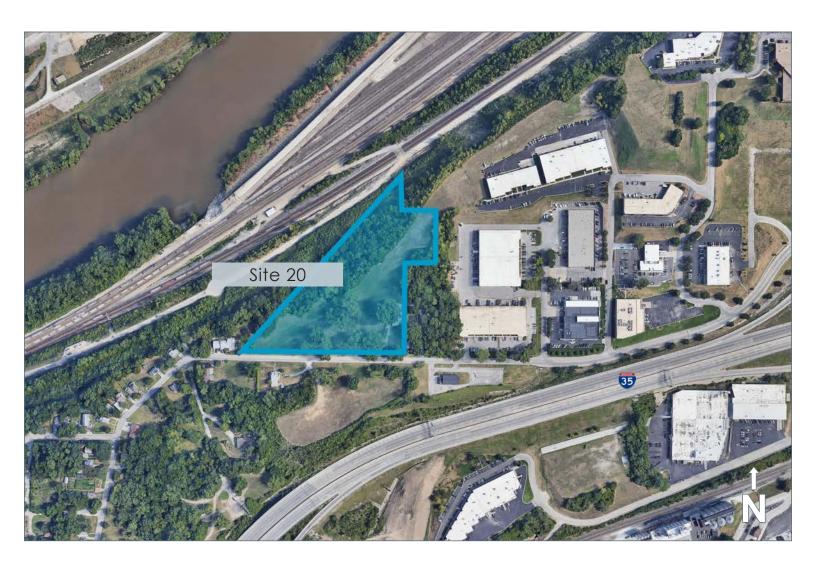

#### **SITE 20** HIGHLIGHTS

- 5.4 Acres
- Quick access to I-35
- Prime Location with Panoramic views of Downtown Kansas City and Suburbs

#### **LAND PARCEL HIGHLIGHTS**

- 5.4 Acres along I-35 on Highway Pad Site
- Zoned: R-2 (B)
- Professional, master planned business park setting with immediate I-35 access
- Great neighborhood amenities and services; minutesto Downtown, Crown Center, Westport, the Plaza, and South Johnson County