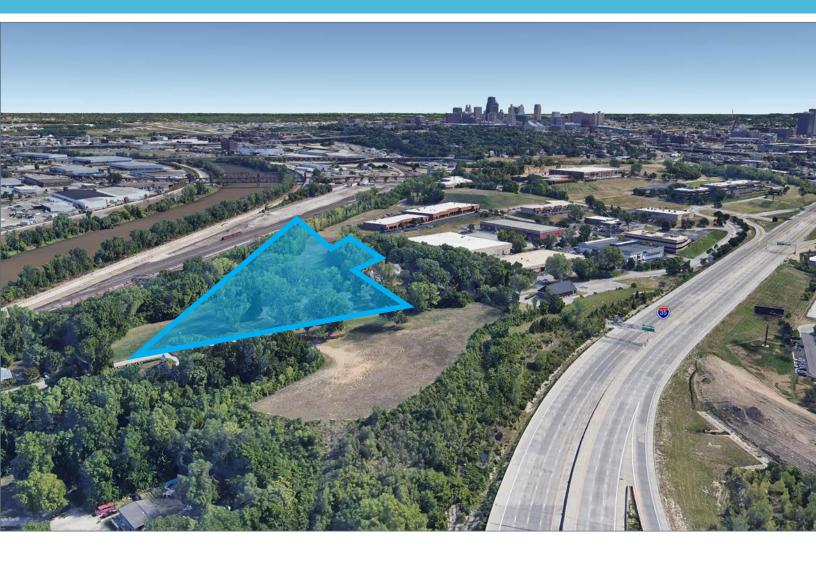

### **BUILD-TO-SUIT OPPORTUNITY**

#### **SITE 20** HIGHLIGHTS

- 5.4 Acres
- Quick access to I-35
- Prime Location with Panoramic views of Downtown Kansas City and Suburbs