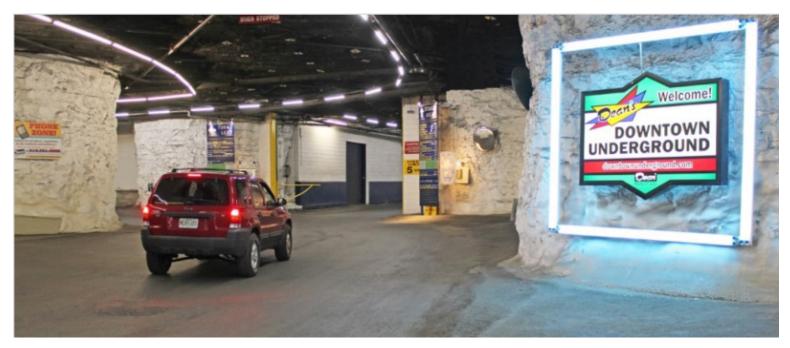

## **DOWNTOWN UNDERGROUND - OFFICE**

### **OFFICE** HIGHLIGHTS

- Individual executive offices available
- Ideally suited for businesses seeking a modest setting for real office space savings
- Aboveground parking with elevator access
- A terrific option for businesses seeking to reduce overhead—the underground's natural climate requires no gas heating
- Convenient location; minutes to I-35
- Underground environments are inherently green, appealing for companies interested in reducing their carbon imprint