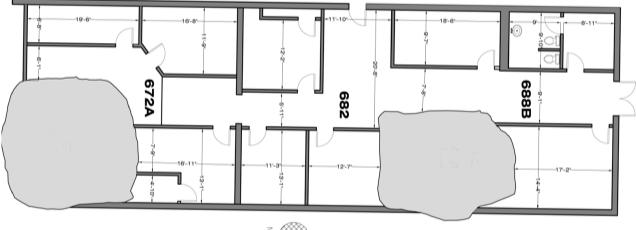

# 3150 MERCIER – SUITE 672A-682-688 3150 Mercier Street, Kansas City, Missouri

- 2,873 SF Available •
- High Speed Fiber is Available •