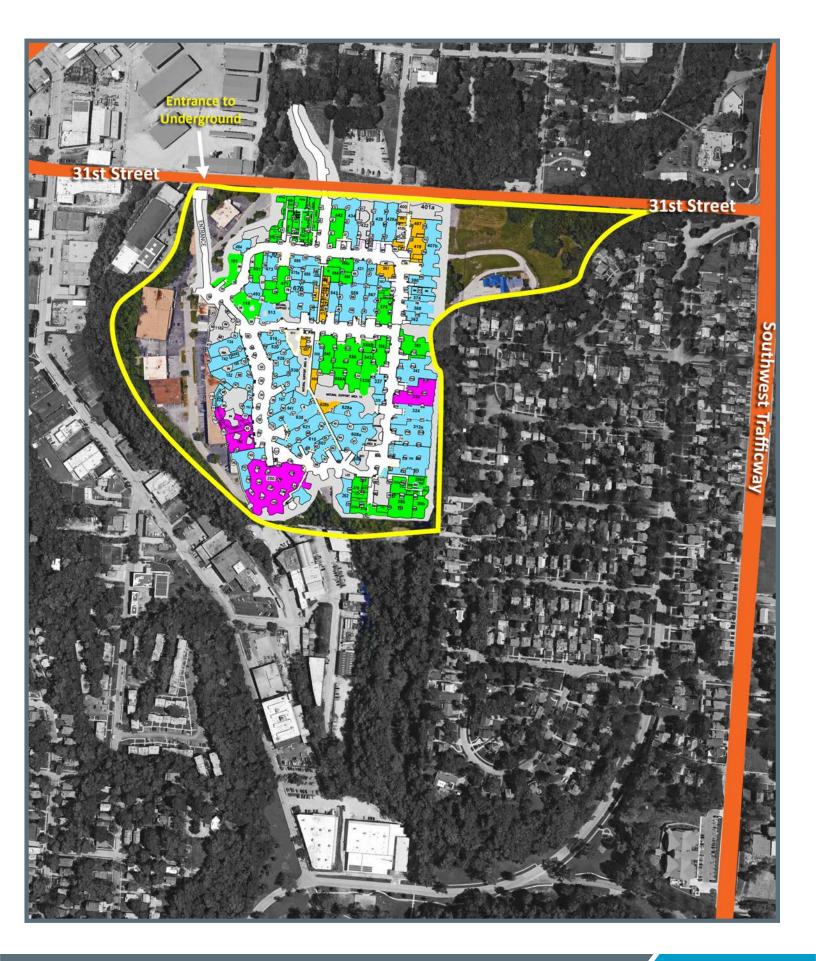

#### OFFICE SPACE FOR LEASE 3101 - 3150 MERCIER, KANSAS CITY, MISSOURI



## **DOWNTOWN UNDERGROUND - OFFICE**



### **OFFICE** HIGHLIGHTS

- Individual executive offices available
- Ideally suited for businesses seeking a modest setting for real office space savings
- Aboveground parking with elevator access
- A terrific option for businesses seeking to reduce overhead—the underground's natural climate requires no gas heating
- Convenient location; minutes to I-35
- Underground environments are inherently green, appealing for companies interested in reducing their carbon imprint

#### **LEASING** CONTACTS

#### LARRY MCMILLIN

(816) 701 5015 Imcmillin@copaken-brooks.com

#### LOCATION



#### SPACE AVAILABLE

# 3101 MERCIER - SUITE 419

3101 Mercier Street, Kansas City, Missouri

- 5,480 SF available
- Open-Room environment
- Ideal for training, asssembly, or call center







SPACE AVAILABLE

## 3150 MERCIER - SUITE 683

3150 Mercier Street, Kansas City, Missouri

- 1,633 SF available
- High Speed Fiber is Available







SPACE AVAILABLE

# 3150 MERCIER – SUITE 672A-682-688 3150 Mercier Street, Kansas City, Missouri

- 2,873 SF Available •
- High Speed Fiber is Available •





# **OFFICE SPACE AVAILABLE**





## LEASING CONTACT LARRY MCMILLIN (816) 701 5015 Imcmillin@copaken-brooks.com

All information furnished regarding property for sale or lease is from sources deemed reliable, but no warranty or representation is made as to the accuracy thereof and the same is s