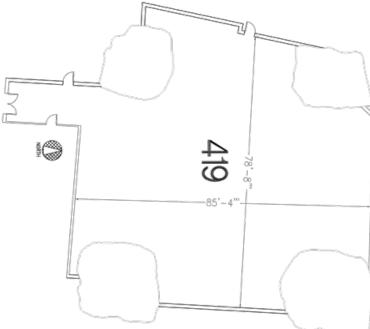

# 3101 MERCIER - SUITE 419

3101 Mercier Street, Kansas City, Missouri

- 5,480 SF available
- Open-Room environment
- Ideal for training, asssembly, or call center

SPACE AVAILABLE