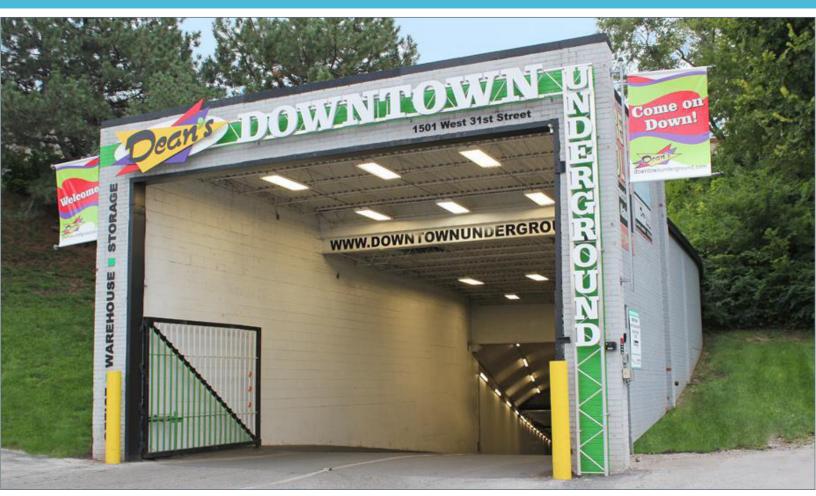

#### OFFICE SPACE FOR LEASE 3101 - 3150 MERCIER, KANSAS CITY, MISSOURI



## **DOWNTOWN UNDERGROUND - OFFICE**



### **OFFICE** HIGHLIGHTS

- Individual executive offices available
- Ideally suited for businesses seeking a modest setting for real office space savings
- Aboveground parking with elevator access
- A terrific option for businesses seeking to reduce overhead—the underground's natural climate requires no gas heating
- Convenient location; minutes to I-35
- Underground environments are inherently green, appealing for companies interested in reducing their carbon imprint

#### **LEASING** CONTACTS

#### LARRY MCMILLIN

(816) 701 5015 Imcmillin@copaken-brooks.com

#### LOCATION



#### SPACE AVAILABLE

# 3101 MERCIER - SUITE 419

3101 Mercier Street, Kansas City, Missouri

- 5,480 SF available
- Open-Room environment
- Ideal for training, asssembly, or call center







SPACE AVAILABLE

##