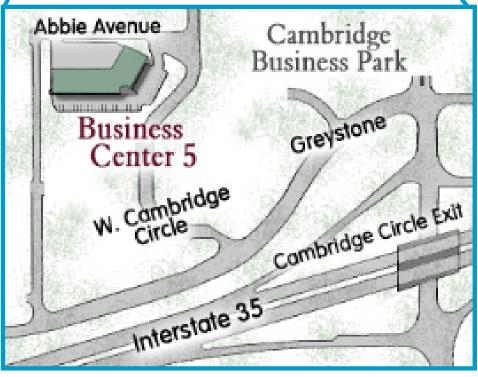

### **CAMBRIDGE BUSINESS PARK - BUSINESS CENTER 5**

### OFFICE/INDUSTRIAL HIGHLIGHTS

- 19,235 SF Office/Warehouse Center with quiet setting overlooking I-35 corridor
- Accommodates large and small businesses
- Instant accessibility to Interstate 35 and the city's primary thoroughfares
- Appropriate for high-tech, showroom, sales/ service, warehouse and office applications
- Positioned in well-maintained and secured business park setting
- Ample on-site parking
- Great location central to the city's major thoroughfares; moments from the Plaza, Crown Center, Westport and Downtown