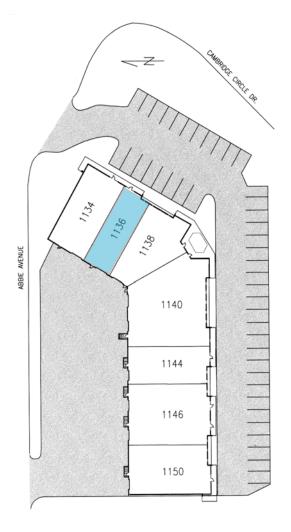

## **SUITE 1136**

1136 W. Cambridge Circle Drive Kansas City, Kansas

- 2,378 SF Available976 SF office and 1,402 SF warehouse
- One (10 'x 10') Drive in Door
- 16' clear height
- On-site parking