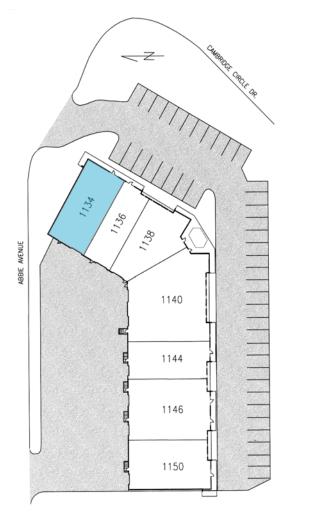

# **SUITE 1134**

1134 W. Cambridge Circle Drive Kansas City, Kansas

- 1,814 SF Available
  1,583 SF office and 231 SF warehouse
- One (10 'x 10') Drive in Door
- 16' clear height
- On-site parking