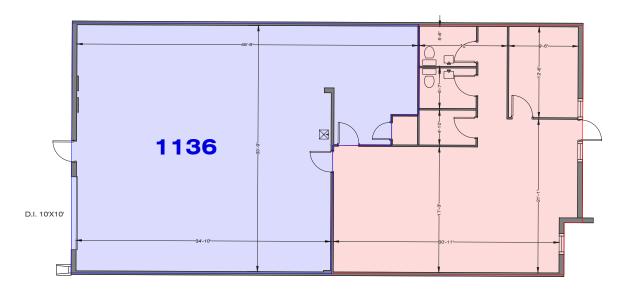

## **SUITE 1136**

1136 W. Cambridge Circle Drive Kansas City, Kansas

- 2,378 SF Available976 SF office and 1,402 SF warehouse
- One (10 'x 10') Drive in Door
- 16' clear height
- On-site parking