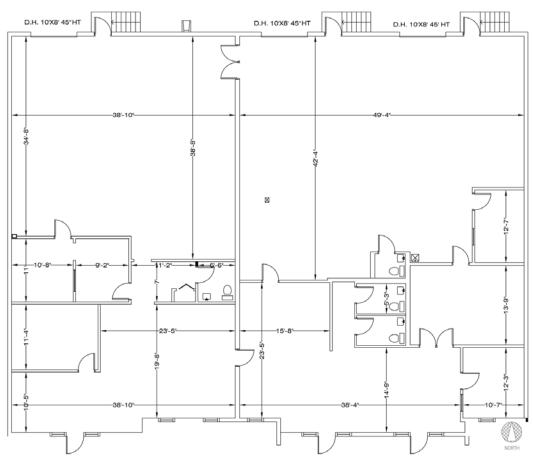

## SUITE 1146-1150

1146-1150 W. Cambridge Circle Drive Kansas City, Kansas

- 6,213 SF Available
  2,625 SF office and 3,588 SF warehouse
- Three (8 'x 10') dock-high loading doors
- 16' clear height
- On-site parking