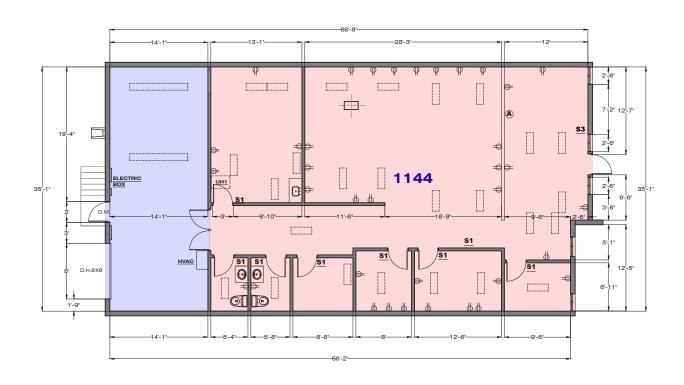

### **SUITE 1144**

1144 W. Cambridge Circle Drive Kansas City, Kansas

- 2,470 SF (Available 2/29/20)
   1,936 SF office and 534 SF warehouse
- One (8 'x 8') dock-high loading doors
- 16' clear height
- On-site parking