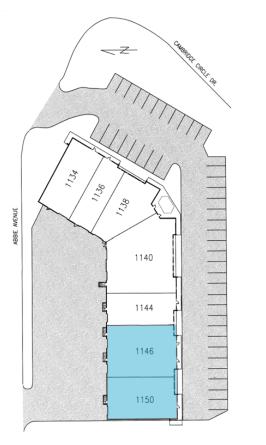

# **SUITE 1134**

1134 W. Cambridge Circle Drive Kansas City, Kansas

- 1,814 SF Available
  1,583 SF office and 231 SF warehouse
- One (10 'x 10') Drive in Door
- 16' clear height
- On-site parking

## **SUITE 1136**

1136 W. Cambridge Circle Drive Kansas City, Kansas

- 2,378 SF Available976 SF office and 1,402 SF warehouse
- One (10 'x 10') Drive in Door
- 16' clear height
- On-site parking

### **SUITE 1144**

1144 W. Cambridge Circle Drive Kansas City, Kansas

- 2,470 SF (Available 2/29/20)
   1,936 SF office and 534 SF warehouse
- One (8 'x 8') dock-high loading doors
- 16' clear height
- On-site parking

## SUITE 1146-1150

1146-1150 W. Cambridge Circle Drive Kansas City, Kansas

- 6,213 SF Available
  2,625 SF office and 3,588 SF warehouse
- Three (8 'x 10') dock-high loading doors
- 16' clear height
- On-site parking