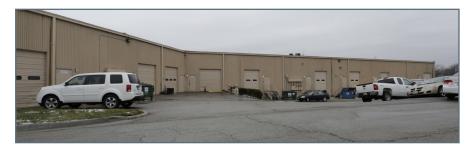

### OFFICE/INDUSTRIAL SPACE FOR LEASE

1134-1150 W CAMBRIDGE CIRCLE DR., KANSAS CITY, KANSAS

### OFFICE/INDUSTRIAL HIGHLIGHTS

- 19,235 SF Office/Warehouse Center with quiet setting overlooking I-35 corridor
- Accommodates large and small businesses
- Instant accessibility to Interstate 35 and the city's primary thoroughfares
- Appropriate for high-tech, showroom, sales/ service, warehouse and office applications
- Positioned in well-maintained and secured business park setting
- Ample on-site parking
- Great location central to the city's major thoroughfares; moments from the Plaza, Crown Center, Westport and Downtown