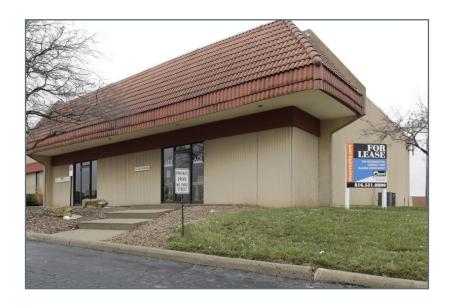

IGHTS

- 19,235 SF Office/Warehouse Center with quiet setting overlooking I-35 corridor
- Accommodates large and small businesses
- Instant accessibility to Interstate 35 and the city's primary thoroughfares
- Appropriate for high-tech, showroom, sales/ service, warehouse and office applications
- Positioned in well-maintained and secured business park setting
- Ample on-site parking
- Great location central to the city's major thoroughfares; moments from the Plaza, Crown Center, Westport and Downtown

#### **LEASING CONTACTS**

JEREMIAH DEAN, CCIM (816) 701 5012 jdean@copaken-brooks.com





# **SUITE 1134**

1134 W. Cambridge Circle Drive Kansas City, Kansas

- 1,814 SF Available
  1,583 SF office and 231 SF warehouse
- One (10 'x 10') Drive in Door
- 16' clear height
- On-site parking







## **SUITE 1136**

1136 W. Cambridge Circle Drive Kansas City, Kansas

- 2,378 SF Available976 SF office and 1,402 SF warehouse
- One (10 'x 10') Drive in Door
- 16' clear height
- On-site parking







### **SUITE 1144**

1144 W. Cambridge Circle Drive Kansas City, Kansas

- 2,470 SF (Available 2/29/20)
   1,936 SF office and 534 SF warehouse
- One (8 'x 8') dock-high loading doors
- 16' clear height
- On-site parking







## SUITE 1146-1150

1146-1150 W. Cambridge Circle Drive Kansas City, Kansas

- 6,213 SF Available
  2,625 SF office and 3,588 SF warehouse
- Three (8 'x 10') dock-high loading doors
- 16' clear height
- On-site parking







# OFFICE/INDUSTRIAL SPACE AVAILABLE





## **LEASING** CONTACT

### JEREMIAH DEAN, CCIM

(816) 701 5012 jdean@copaken-brooks.com

All in