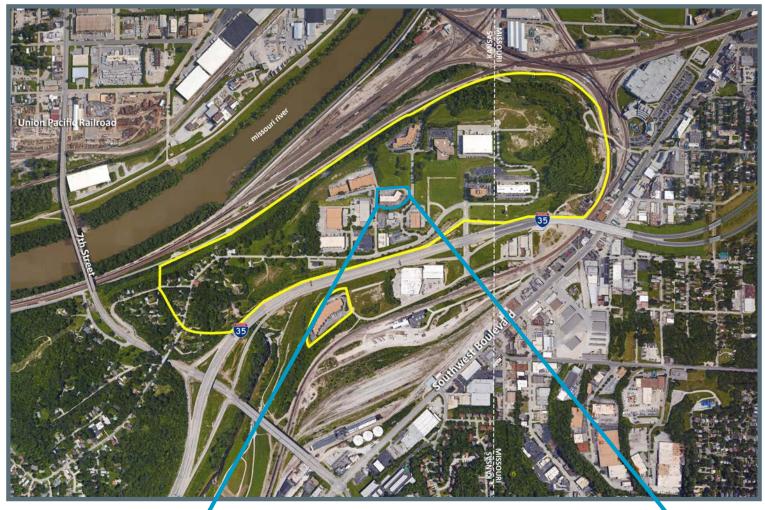

### OFFICE/INDUSTRIAL SPACE FOR LEASE

1134-1150 W CAMBRIDGE CIRCLE DR., KANSAS CITY, KANSAS

### **CAMBRIDGE BUSINESS PARK - BUSINESS CENTER 5**

### OFFICE/INDUSTRIAL HIGHLIGHTS

- 19,235 SF Office/Warehouse Center with quiet setting overlooking I-35 corridor
- Accommodates large and small businesses
- Instant accessibility to Interstate 35 and the city's primary thoroughfares
- Appropriate for high-tech, showroom, sales/ service, warehouse and office applications
- Positioned in well-maintained and secured business park setting
- Ample on-site parking
- Great location central to the city's major thoroughfares; moments from the Plaza, Crown Center, Westport and Downtown