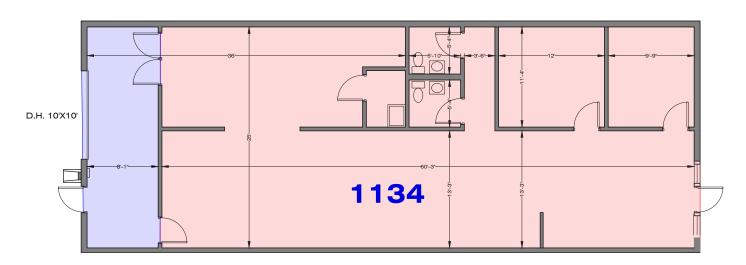

# **SUITE 1134**

1134 W. Cambridge Circle Drive Kansas City, Kansas

- 1,814 SF Available
  1,583 SF office and 231 SF warehouse
- One (10 'x 10') Drive in Door
- 16' clear height
- On-site parking