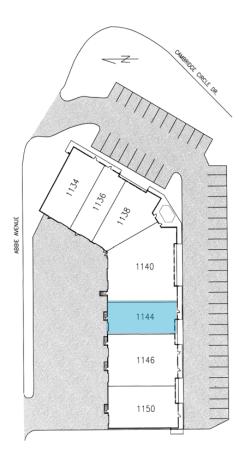

# **SUITE 1134**

1134 W. Cambridge Circle Drive Kansas City, Kansas

- 1,814 SF Available
  1,583 SF office and 231 SF warehouse
- One (10 'x 10') Drive in Door
- 16' clear height
- On-site parking

## **SUITE 1136**

1136 W. Cambridge Circle Drive Kansas City, Kansas

- 2,378 SF Available976 SF office and 1,402 SF warehouse
- One (10 'x 10') Drive in Door
- 16' clear height
- On-site parking

### **SUITE 1144**

1144 W. Cambridge Circle Drive Kansas City, Kansas

- 2,470 SF (Available 2/29/20)
   1,936 SF office and 534 SF warehouse
- One (8 'x 8') dock-high loading doors
- 16' clear height
- On-site parking

## SUITE 1146-1150

1146-1150 W. Cambridge Circle Drive Kansas City, Kansas

- 6,213 SF Available
  2,625 SF office and 3,588 SF warehouse
- Three (8 'x 10') dock-high loading doors
- 16' clear height
- On-site parking