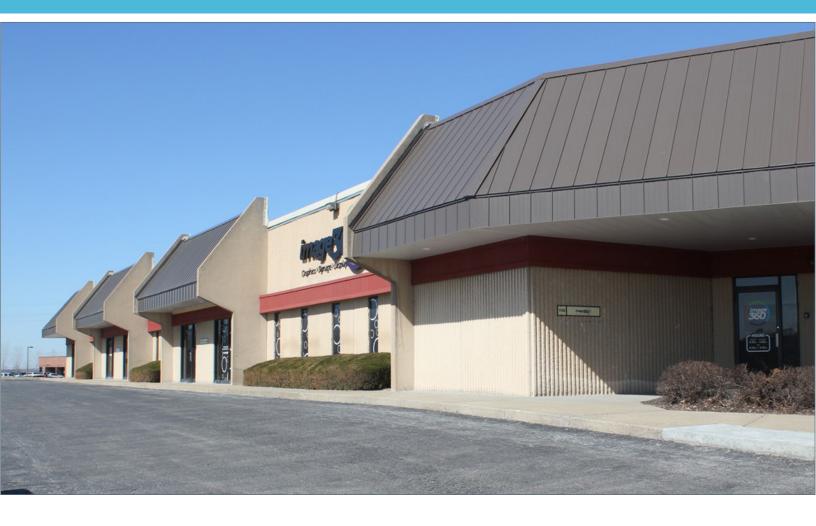

### **CAMBRIDGE BUSINESS PARK - BUSINESS CENTER 5**

### OFFICE/INDUSTRIAL HIGHLIGHTS

- 19,235 SF Office/Warehouse Center with quiet setting overlooking I-35 corridor
- Accommodates large and small businesses
- Instant accessibility to Interstate 35 and the city's primary thoroughfares
- Appropriate for high-tech, showroom, sales/ service, warehouse and office applications
- Positioned in well-maintained and secured business park setting
- Ample on-site parking
- Great location central to the city's major thoroughfares; moments from the Plaza, Crown Center, Westport and Downtown