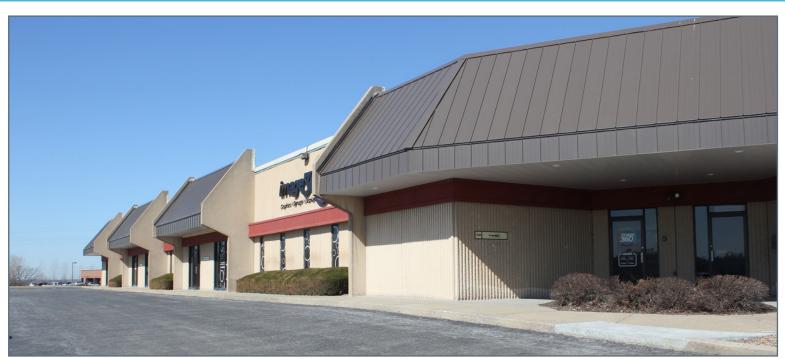

### OFFICE/INDUSTRIAL SPACE FOR LEASE

1134-1150 W CAMBRIDGE CIRCLE DR., KANSAS CITY, KANSAS

### OFFICE/INDUSTRIAL HIGHLIGHTS

- 19,235 SF Office/Warehouse Center with quiet setting overlooking I-35 corridor
- Accommodates large and small businesses
- Instant accessibility to Interstate 35 and the city's primary thoroughfares
- Appropriate for high-tech, showroom, sales/ service, warehouse and office applications
- Positioned in well-maintained and secured business park setting
- Ample on-site parking
- Great location central to the city's major thoroughfares; moments from the Plaza, Crown Center, Westport and Downtown