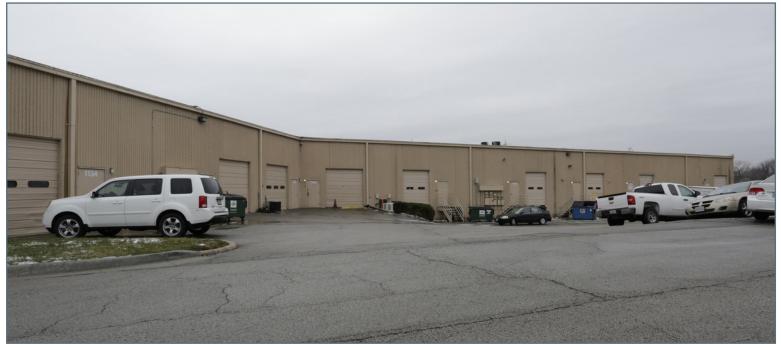

### OFFICE/INDUSTRIAL SPACE FOR LEASE

1134-1150 W CAMBRIDGE CIRCLE DR., KANSAS CITY, KANSAS

### **CAMBRIDGE BUSINESS PARK - BUSINESS CENTER 5**

### OFFICE/INDUSTRIAL HIGHLIGHTS

- 19,235 SF Office/Warehouse Center with quiet setting overlooking I-35 corridor
- Accommodates large and small businesses
- Instant accessibility to Interstate 35 and the city's primary thoroughfares
- Appropriate for high-tech, showroom, sales/ service, warehouse and office applications
- Positioned in well-maintained and secured business park setting
- Ample on-site parking
- Great location central to the city's major thoroughfares; moments from the Plaza, Crown Center, Westport and Downtown