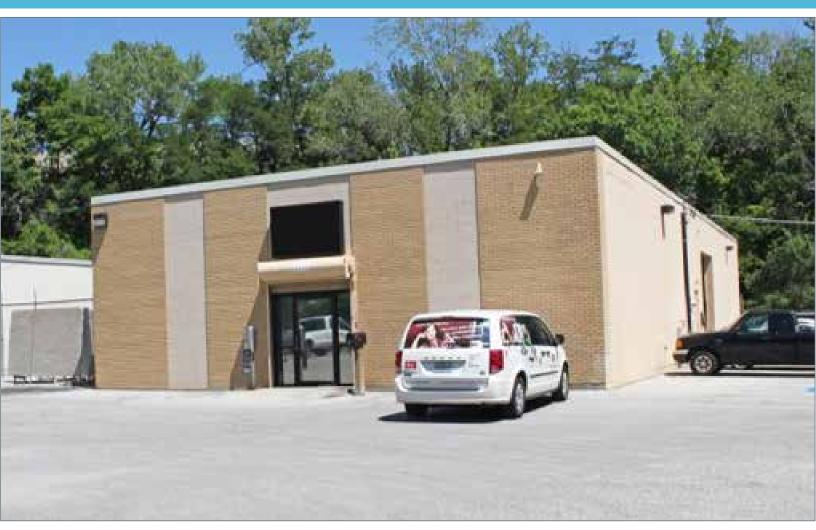

## **OFFICE/INDUSTRIAL SPACE FOR LEASE**

3185 TERRACE STREET, KANSAS CITY, MISSOURI

## **3185 TERRACE STREET**

### **OFFICE/INDUSTRIAL** HIGHLIGHTS

- 4,400 SF Available with 2,230 SF of office and 2,170 SF of warehouse
- One (11' x 12') drive-in door
- 14' clear height
- Generous parking and ingress/egress
- Ideal for light retail, distribution or light manufacturing operation positioned central to the city's primary thoroughfares
- Business park location with private streets; security patrolled with walkout/lockout service
- Located in an enhanced enterprise zone

#### SPACE AVAILABLE

| Address      | 3185 Terrace Street, Kansas City, Missouri                |
|--------------|-----------------------------------------------------------|
| Size         | 4,400 SF Available (2,230 SF Office & 2,170 SF Warehouse) |
| Clear Height | 14'                                                       |
| Loading      | One 11' x 12' drive-in loading door                       |
| Lighting     | T12 and T8                                                |
| Rate         | \$ 7.50/SF NNN                                            |