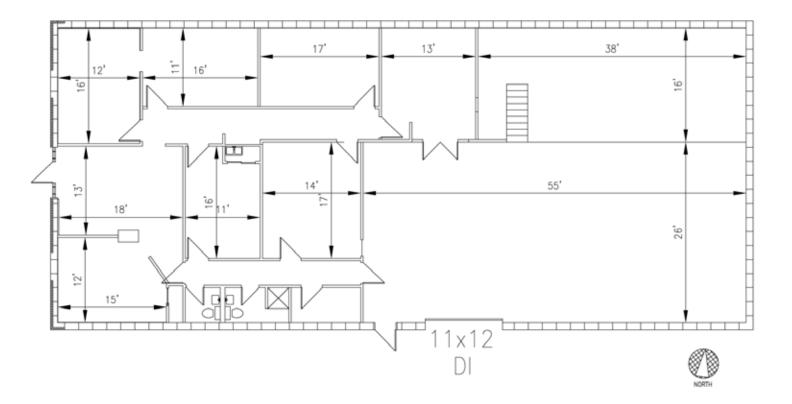

### **OFFICE/INDUSTRIAL** HIGHLIGHTS

- 4,400 SF Available with 2,230 SF of office and 2,170 SF of warehouse
- One (11' x 12') drive-in door
- 14' clear height
- Generous parking and ingress/egress
- Ideal for light retail, distribution or light manufacturing operation positioned central to the city's primary thoroughfares
- Business park location with private streets; security patrolled with walkout/lockout service
- Located in an enhanced enterprise zone

#### SPACE AVAILABLE

| Address      | 3185 Terrace Street, Kansas City, Missouri                |
|--------------|-----------------------------------------------------------|
| Size         | 4,400 SF Available (2,230 SF Office & 2,170 SF Warehouse) |
| Clear Height | 14'                                                       |
| Loading      | One 11' x 12' drive-in loading door                       |
| Lighting     | T12 and T8                                                |
| Rate         | \$ 7.50/SF NNN                                            |