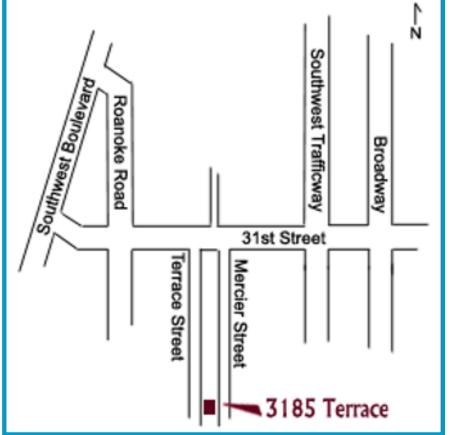

## **OFFICE/INDUSTRIAL SPACE FOR LEASE**

3185 TERRACE STREET, KANSAS CITY, MISSOURI



## **3185 TERRACE STREET**



### **OFFICE/INDUSTRIAL** HIGHLIGHTS

- 4,400 SF Available with 2,230 SF of office and 2,170 SF of warehouse
- One (11' x 12') drive-in door
- 14' clear height
- Generous parking and ingress/egress
- Ideal for light retail, distribution or light manufacturing operation positioned central to the city's primary thoroughfares
- Business park location with private streets; security patrolled with walkout/lockout service
- Located in an enhanced enterprise zone

#### **LEASING** CONTACTS

JEREMIAH DEAN, CCIM (816) 701 5012 jdean@copaken-brooks.com

## LOCATION









COPAKEN-BROOKS.COM

#### SPACE AVAILABLE

| Address      | 3185 Terrace Street, Kansas City, Missouri                |
|--------------|-----------------------------------------------------------|
| Size         | 4,400 SF Available (2,230 SF Office & 2,170 SF Warehouse) |
| Clear Height | 14'                                                       |
| Loading      | One 11' x 12' drive-in loading door                       |
| Lighting     | T12 and T8                                                |
| Rate         | \$ 7.50/SF NNN                                            |



# **OFFICE/INDUSTRIAL SPACE AVAILABLE**



# **LEASING** CONTACT

### JEREMIAH DEAN, CCIM

(816) 701 5012 jdean@copaken-brooks.com

All information furnished regarding property for sale or lease is from sources dee