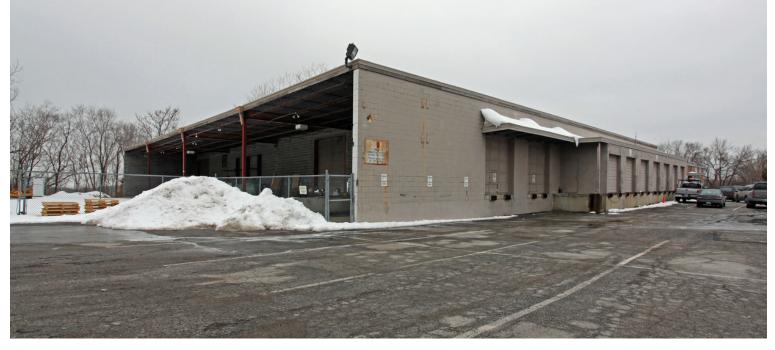

### **OFFICE/INDUSTRIAL** HIGHLIGHTS

- 27,202 SF: 19,996 sf warehouse and 7,206 sf office
- On-site parking; front and generous side lot parking
- Ideal for storage, distribution or light manufacturing operation
- Prominent signage on busy 31st Street corridor
- Business park location with private streets; security patrolled with walkout/lockout service

# FULL BUILDING

| Size:         | 27,202 SF Available<br>19,996 SF warehouse & 7,206 SF office                                           |
|---------------|--------------------------------------------------------------------------------------------------------|
| Clear Height: | 15'                                                                                                    |
| Loading:      | Five (10' x 10') and seven (8' x 8') dock-high loading doors<br>Two (12' x 14') drive-in loading doors |
| Power:        | 400 amp, 240 volt/3-phase                                                                              |
| Lighting:     | Fluorescent T-8                                                                                        |
| Sprinkelered: | No                                                                                                     |
| Rate:         | \$ 6.50 industrial gross                                                                               |
|               |                                                                                                        |