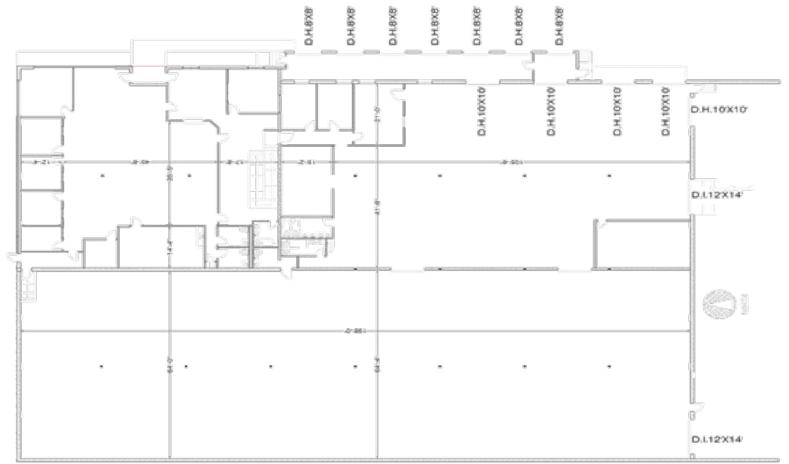

# FULL BUILDING

| Size:         | 27,202 SF Available<br>19,996 SF warehouse & 7,206 SF office                                           |
|---------------|--------------------------------------------------------------------------------------------------------|
| Clear Height: | 15'                                                                                                    |
| Loading:      | Five (10' x 10') and seven (8' x 8') dock-high loading doors<br>Two (12' x 14') drive-in loading doors |
| Power:        | 400 amp, 240 volt/3-phase                                                                              |
| Lighting:     | Fluorescent T-8                                                                                        |
| Sprinkelered: | No                                                                                                     |
| Rate:         | \$ 6.50 industrial gross                                                                               |
|               |                                                                                                        |