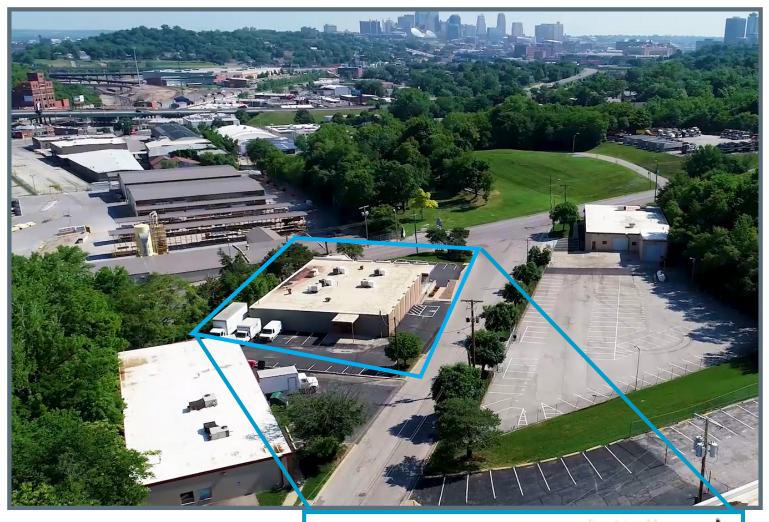

### **OFFICE/INDUSTRIAL** HIGHLIGHTS

- 27,202 SF: 19,996 sf warehouse and 7,206 sf office
- On-site parking; front and generous side lot parking
- Ideal for storage, distribution or light manufacturing operation
- Prominent signage on busy 31st Street corridor
- Business park location with private streets; security patrolled with walkout/lockout service