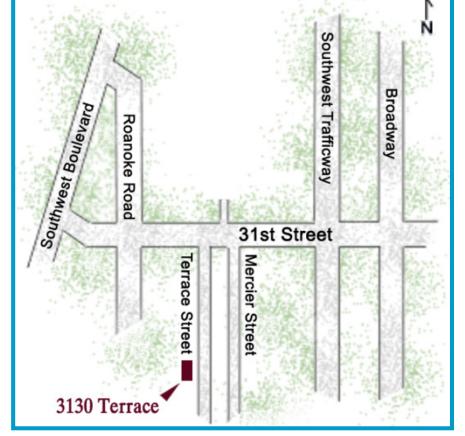

### **OFFICE/INDUSTRIAL SPACE FOR LEASE**

3130 TERRACE STREET, KANSAS CITY, MISSOURI



## **3130 TERRACE STREET**



### **OFFICE/INDUSTRIAL** HIGHLIGHTS

- 27,202 SF: 19,996 sf warehouse and 7,206 sf office
- On-site parking; front and generous side lot parking
- Ideal for storage, distribution or light manufacturing operation
- Prominent signage on busy 31st Street corridor
- Business park location with private streets; security patrolled with walkout/lockout service

#### **LEASING** CONTACTS

#### JEREMIAH DEAN, CCIM

(816) 701 5012 jdean@copaken-brooks.com

### LOCATION







COPAKEN-BROOKS.COM

Do Better Deals.®

# FULL BUILDING

| Size:         | 27,202 SF Available<br>19,996 SF warehouse & 7,206 SF office                                           |
|---------------|--------------------------------------------------------------------------------------------------------|
| Clear Height: | 15'                                                                                                    |
| Loading:      | Five (10' x 10') and seven (8' x 8') dock-high loading doors<br>Two (12' x 14') drive-in loading doors |
| Power:        | 400 amp, 240 volt/3-phase                                                                              |
| Lighting:     | Fluorescent T-8                                                                                        |
| Sp