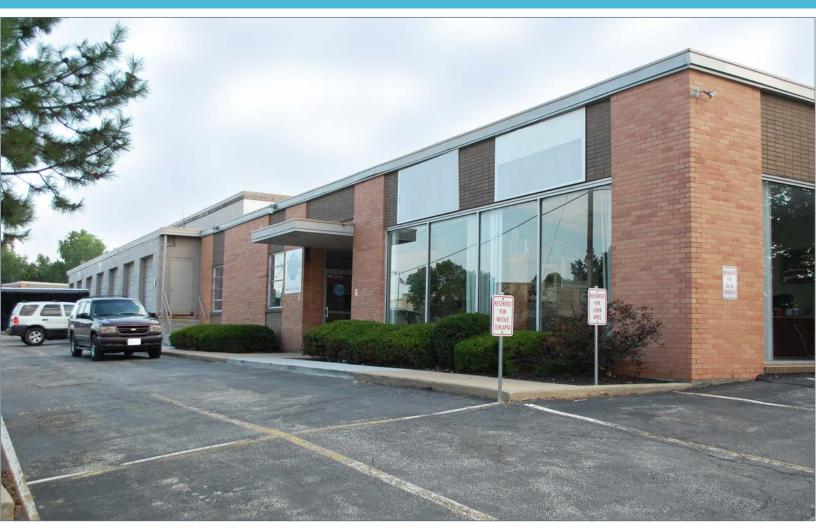

### **OFFICE/INDUSTRIAL SPACE FOR LEASE**

3130 TERRACE STREET, KANSAS CITY, MISSOURI

## **3130 TERRACE STREET**

### **OFFICE/INDUSTRIAL** HIGHLIGHTS

- 27,202 SF: 19,996 sf warehouse and 7,206 sf office
- On-site parking; front and generous side lot parking
- Ideal for storage, distribution or light manufacturing operation
- Prominent signage on busy 31st Street corridor
- Business park location with private streets; security patrolled with walkout/lockout service