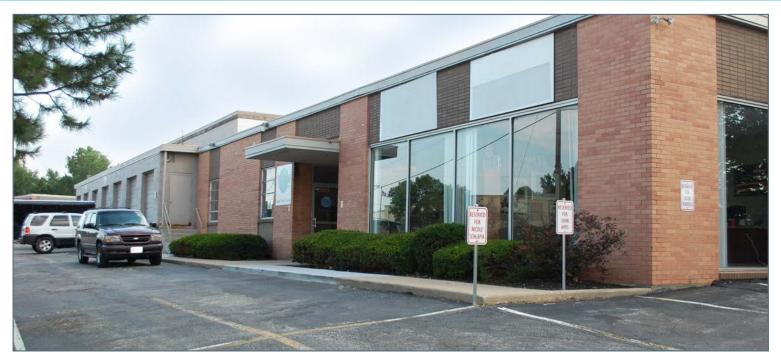

### **OFFICE/INDUSTRIAL SPACE FOR LEASE**

3130 TERRACE STREET, KANSAS CITY, MISSOURI

### **OFFICE/INDUSTRIAL** HIGHLIGHTS

- 27,202 SF: 19,996 sf warehouse and 7,206 sf office
- On-site parking; front and generous side lot parking
- Ideal for storage, distribution or light manufacturing operation
- Prominent signage on busy 31st Street corridor
- Business park location with private streets; security patrolled with walkout/lockout service