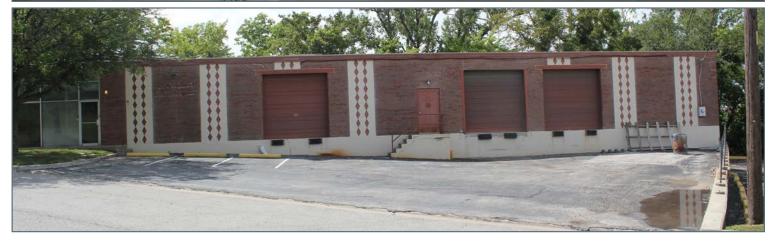

### **OFFICE/INDUSTRIAL HIGHLIGHTS**

- 6,000 square feet available; 4,409 sf warehouse and 1,591 sf office
- On-site parking; front and generous side lot parking
- Ideal for light manufacturing, fabrication or light retail operation desiring an outstanding Midtown location
- Signage visible to high traffic counts on 31st Street
- Business park location with private streets; security patrolled with walkout/lockout service

# FULL BUILDING

| Size:         | 6,000 square feet available<br>4,409 sf warehouse and 1,591 sf office |
|---------------|-----------------------------------------------------------------------|
| Clear Height: | 11'                                                                   |
| Loading:      | Three (10'x10') dock-high loading doors                               |
| Zoned:        | M1-5                                                                  |