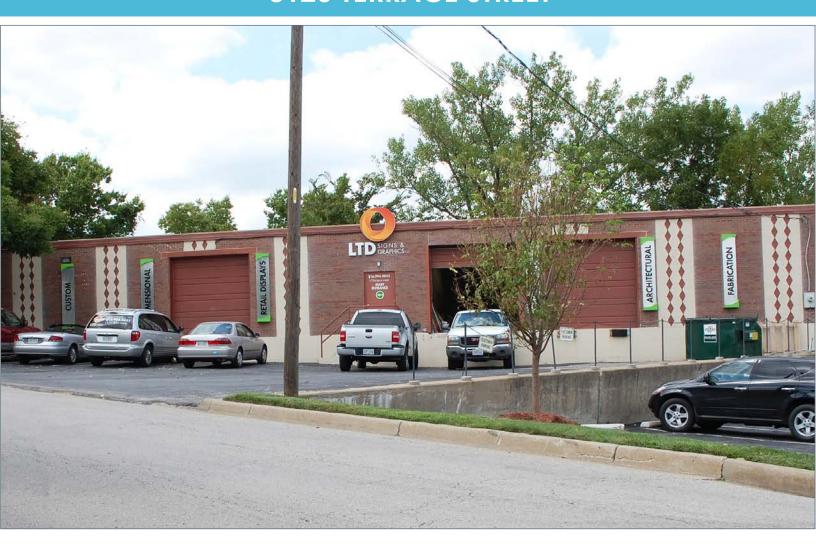

#### OFFICE/INDUSTRIAL SPACE FOR LEASE

3120 TERRACE STREET, KANSAS CITY, MISSOURI

### 3120 TERRACE STREET

### **OFFICE/INDUSTRIAL HIGHLIGHTS**

- 6,000 square feet available; 4,409 sf warehouse and 1,591 sf office
- On-site parking; front and generous side lot parking
- Ideal for light manufacturing, fabrication or light retail operation desiring an outstanding Midtown location
- Signage visible to high traffic counts on 31st Street
- Business park location with private streets; security patrolled with walkout/lockout service