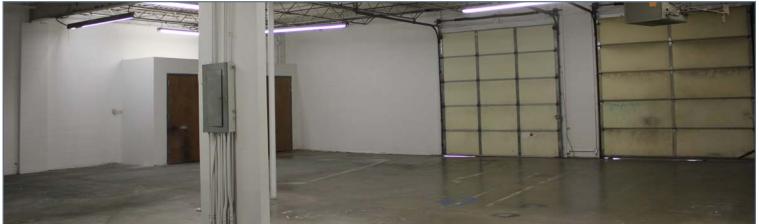

### **OFFICE/INDUSTRIAL HIGHLIGHTS**

- 6,000 square feet available; 4,409 sf warehouse and 1,591 sf office
- On-site parking; front and generous side lot parking
- Ideal for light manufacturing, fabrication or light retail operation desiring an outstanding Midtown location
- Signage visible to high traffic counts on 31st Street
- Business park location with private streets; security patrolled with walkout/lockout service

# FULL BUILDING

| Size:         | 6,000 square feet available<br>4,409 sf warehouse and 1,591 sf office |
|---------------|-----------------------------------------------------------------------|
| Clear Height: | 11'                                                                   |
| Loading:      | Three (10'x10') dock-high loading doors                               |
| Zoned:        | M1-5                                                                  |