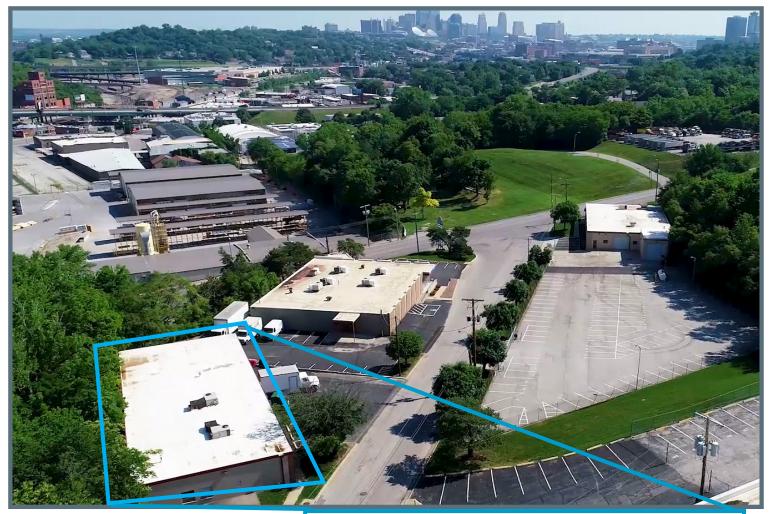

#### OFFICE/INDUSTRIAL SPACE FOR LEASE

3120 TERRACE STREET, KANSAS CITY, MISSOURI



### 3120 TERRACE STREET



### **OFFICE/INDUSTRIAL HIGHLIGHTS**

- 6,000 square feet available; 4,409 sf warehouse and 1,591 sf office
- On-site parking; front and generous side lot parking
- Ideal for light manufacturing, fabrication or light retail operation desiring an outstanding Midtown location
- Signage visible to high traffic counts on 31st Street
- Business park location with private streets; security patrolled with walkout/lockout service

#### **LEASING CONTACTS**

JEREMIAH DEAN, CCIM (816) 701 5012 jdean@copaken-brooks.com







# FULL BUILDING

| Size:         | 6,000 square feet available<br>4,409 sf warehouse and 1,591 sf office |
|---------------|-----------------------------------------------------------------------|
| Clear Height: | 11'                                                                   |
| Loading:      | Three (10'x10') dock-high loading doors                               |
| Zoned:        | M1-5                                                                  |



# OFFICE/INDUSTRIAL SPACE AVAILABLE







## **LEASING** CONTACT

### JEREMIAH DEAN, CCIM

(816) 701 5012 jdean@copaken-brooks.com

All information furnished regarding property for sale or lease is from sources deemed reliable, but no warranty or representation is made as to the accuracy thereof and the same is subject to