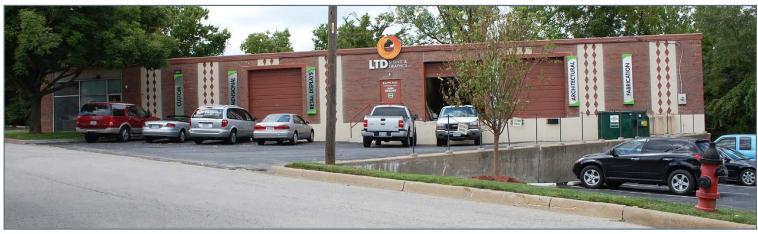

#### OFFICE/INDUSTRIAL SPACE FOR LEASE

3120 TERRACE STREET, KANSAS CITY, MISSOURI

### **OFFICE/INDUSTRIAL HIGHLIGHTS**

- 6,000 square feet available; 4,409 sf warehouse and 1,591 sf office
- On-site parking; front and generous side lot parking
- Ideal for light manufacturing, fabrication or light retail operation desiring an outstanding Midtown location
- Signage visible to high traffic counts on 31st Street
- Business park location with private streets; security patrolled with walkout/lockout service