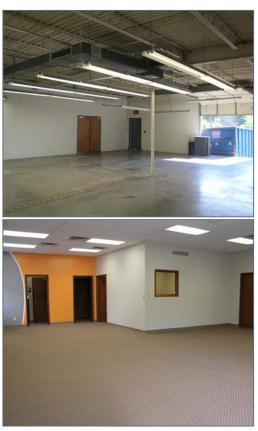

# FULL BUILDING

| Size:         | 6,000 square feet available<br>4,409 sf warehouse and 1,591 sf office |
|---------------|-----------------------------------------------------------------------|
| Clear Height: | 11'                                                                   |
| Loading:      | Three (10'x10') dock-high loading doors                               |
| Zoned:        | M1-5                                                                  |