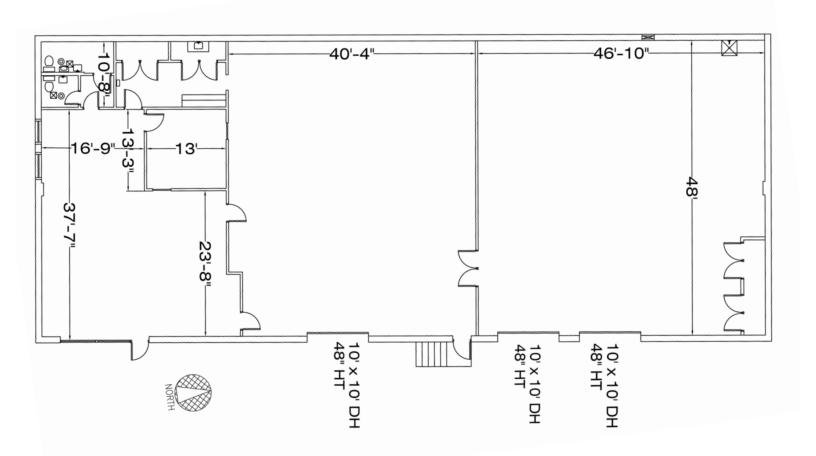

# FULL BUILDING

| Size:         | 6,000 square feet available<br>4,409 sf warehouse and 1,591 sf office |
|---------------|-----------------------------------------------------------------------|
| Clear Height: | 11'                                                                   |
| Loading:      | Three (10'x10') dock-high loading doors                               |
| Zoned:        | M1-5                                                                  |