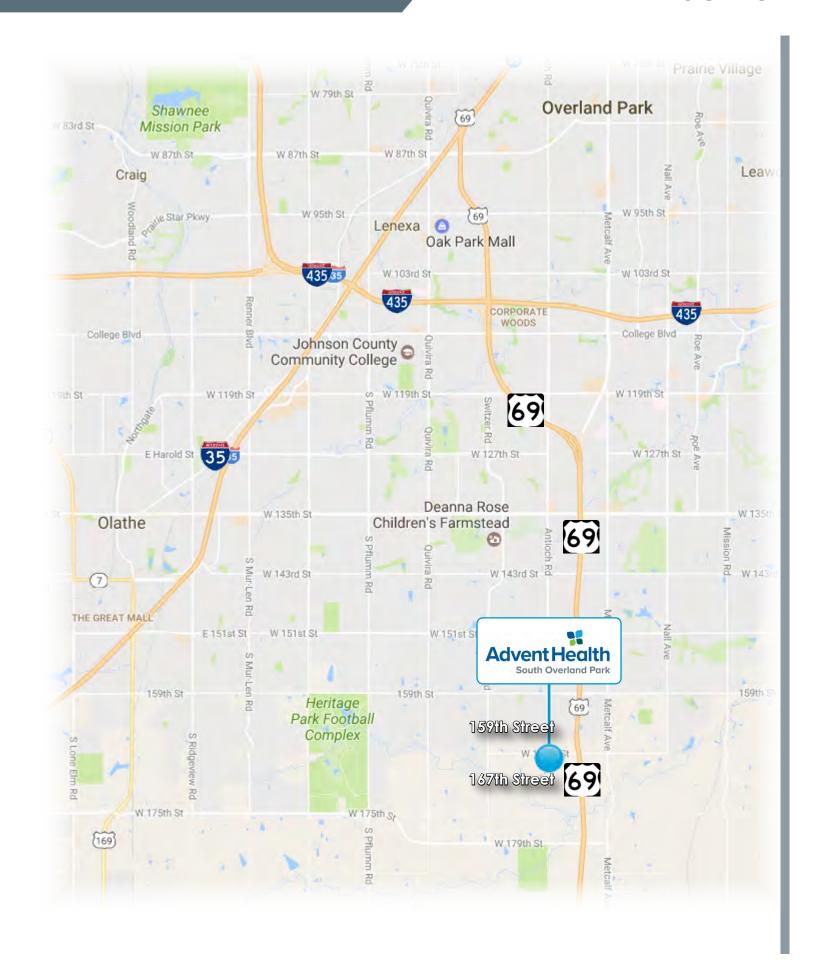

#### **MEDICAL OFFICE HIGHLIGHTS**

- 1,500 SF 30,000 SF Available for Lease
- Suitable for Multiple Practice Types
- Located between 159<sup>th</sup> and 167<sup>th</sup> at Antioch in the Bluhawk Development
- Adjacent to the brand new AdventHealth hospital breaking ground Fall 2019

#### The Development

- 277 acres
- Bounded by 159th Street, 167th Street,
- Antioch Road and U.S. Highway 69