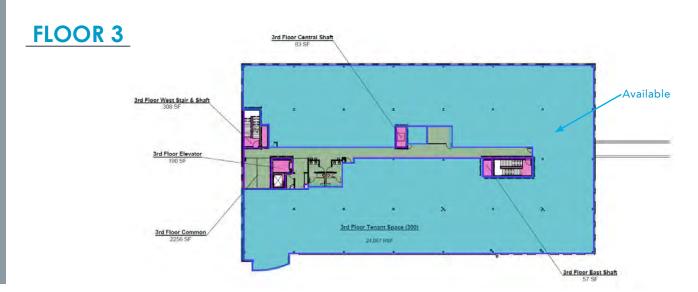

#### **MEDICAL OFFICE HIGHLIGHTS**

- 1,500 SF 30,000 SF Available for Lease
- Suitable for Multiple Practice Types
- Located between 159<sup>th</sup> and 167<sup>th</sup> at Antioch in the Bluhawk Development
- Adjacent to the brand new AdventHealth hospital breaking ground Fall 2019

#### MEDICAL OFFICE BUILDING

- 75,000 SF, 3-story, Class A Medical Office Building
- Enclosed walkway from MOB to ED/ Imaging Center
- Convenient covered drop-off
- Coffee shop on Ground Level

- Upscale finishes in lobby
- Fiber infrastructure
- Environmentally efficient
- Ample parking 323 spaces
- Convenient access via 69 Highway