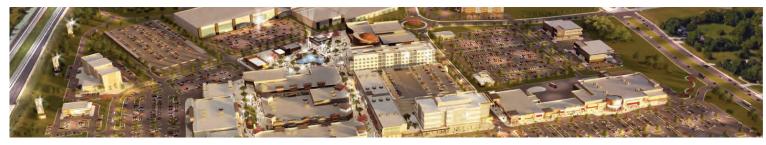

#### The Development

- 277 acres
- Bounded by 159th Street, 167th Street,
- Antioch Road and U.S. Highway 69

#### Project Area 1 - 76.3 acres

- AdventHealth Overland Park and Emergency Department
- Consentino's Market
- Bluhawk Marketplace
- Bluhawk Sports Park
- Civic Center/Arena
- Holiday Inn Express & Suites

#### Project Area 2 - 30.3 Acres

- Outlet Retail and Restaurant offerings
- 2 Hotels
- Office Space above retail
- Parking structure

#### Project Area 3 - 14.2 Acres

- Mixed-use retail and restaurant
- Multi-family residential

#### **Existing/Under Construction**

- Medical Office Building
- Emergency Department and Urgent Care Facility
- Police/Fire Building
- Office Buildings
- Single-Family Residential
- Multi-Family Residential
- Stream Corridor
- Public roads