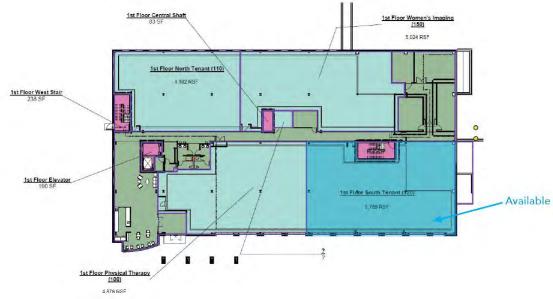

escription** 

Structural steel building with slab on deck for the 2nd & 3rd floors. Pre cast wall panels with stone accents and punched windows.

Curtainwall at the main lobby entrance.

Elevator Kone Ecospace gearless traction elevator, 150 fpm

Garland Modified Bituminous Membrane Roof Roof

**HVAC** VAV system with central boiler & chiller

Fire Management NFPA 13 wet-pipe fire sprinkler system with quick-response heads.

Fire alarm Notifier addressable system.

Phone: AT&T & Sprint **Telecommunications** Cable: Time Warner

Fiber: AT&T and CCI

**Hours of Operation** 7:00 AM to 7:00 PM (Monday - Friday)

Security Card access system.

**Utilities** KCP&L, Kansas Gas, WaterOne, Johnson County Wastewater

**Electrical System** 3-phase power

CP-0 Zoning







## FLOOR 1 - GROUND FLOOR









www.AdventHealth.com/South-Overland-Park

#### **BRAND NEW HOSPITAL BREAKING GROUND FALL 2019**

- 85 Beds, 193,000 Square Feet
- New Birth Center
- Surgical Services
- Intensive Care Unit
- Heart Care and more

"AdventHealth South Overland Park has been serving the Bluhawk and surrounding communities for the past two years, and as the area grows we're committed to growing with it,"

- Karsten Randolph, CFO for the Mid-America region of AdventHealth.



#### The Development

- 277 acres
- Bounded by 159th Street, 167th Street,
- Antioch Road and U.S. Highway 69

#### Project Area 1 - 76.3 acres

- AdventHealth Overland Park and Emergency Department
- Consentino's Market
- Bluhawk Marketplace
- Bluhawk Sports Park
- Civic Center/Arena
- Holiday Inn Express & Suites

#### Project Are