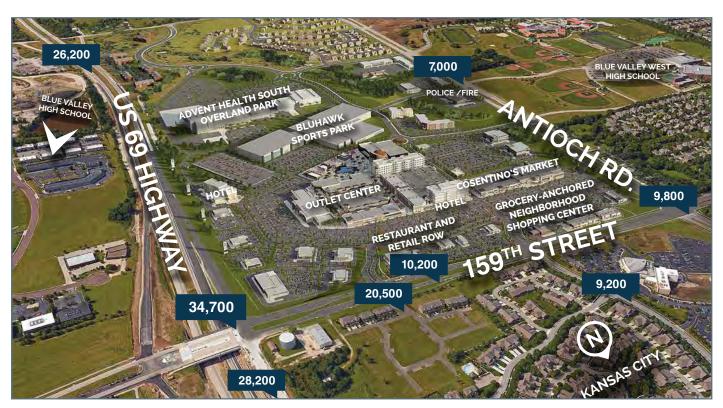

## Welcome to AdventHealth,

located in the growing and affluent 277-acre mixed-use development in the southwest corner of US Highway 69 and 159th Street in Overland Park, Kansas.

The prime location is the newest major commercial entertainment and tourism project where AdventHealth is surrounded by residential, a civic and community center, an indoor multi-sport complex, restaurant, retail, and grocery-anchored neighborhood shopping center.

#### The Development

- 277 acres
- Bounded by 159th Street, 167th Street,
- Antioch Road and U.S. Highway 69

#### Project Area 1 - 76.3 acres

- AdventHealth Overland Park and Emergency Department
- Consentino's Market
- Bluhawk Marketplace
- Bluhawk Sports Park
- Civic Center/Arena
- Holiday Inn Express & Suites

#### Project Area 2 - 30.3 Acres

- Outlet Retail and Restaurant offerings
- 2 Hotels
- Office Space above retail
- Parking structure

#### Project Area 3 - 14.2 Acres

- Mixed-use retail and restaurant
- Multi-family residential