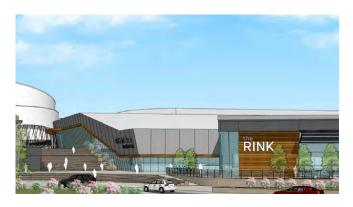

#### Project Area 1 - 76.3 acres

- AdventHealth Overland Park and Emergency Department
- Consentino's Market
- Bluhawk Marketplace
- Bluhawk Sports Park
- Civic Center/Arena
- Holiday Inn Express & Suites

## PHASE 1 - MARKETPLACE (76.3 ACRES)

- 200 Homes and Luxury Apartment Community
- 300,000 SF Indoor, Multi-Sport Complex
- 3,500-Seat, 120,000 SF Civic and Community Center / Arena
- 133,500 SF Cosentino's market Opened 2017
- 70,000 SF of New Restaurant and Retail
- 99-Room Hotel