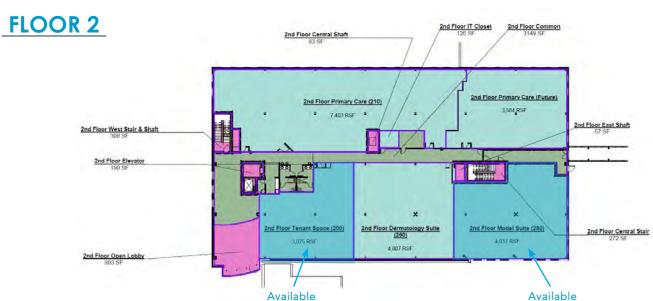

#### **MEDICAL OFFICE HIGHLIGHTS**

- 1,500 SF 30,000 SF Available for Lease
- Suitable for Multiple Practice Types
- Located between 159<sup>th</sup> and 167<sup>th</sup> at Antioch in the Bluhawk Development
- Adjacent to the brand new AdventHealth hospital breaking ground Fall 2019

#### MEDICAL OFFICE BUILDING

- 75,000 SF, 3-story, Class A Medical Office Building
- Enclosed walkway from MOB to ED/ Imaging Center
- Convenient covered drop-off
- Coffee shop on Ground Level

- Upscale finishes in lobby
- Fiber infrastructure
- Environmentally efficient
- Ample parking 323 spaces
- Convenient access via 69 Highway