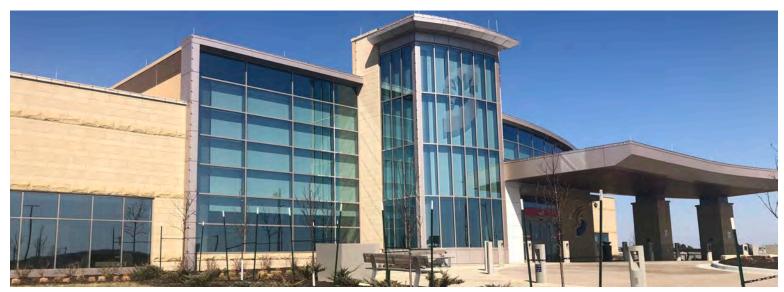

#### MEDICAL OFFICE BUILDING

- 75,000 SF, 3-story, Class A Medical Office Building
- Enclosed walkway from MOB to ED/ Imaging Center
- Convenient covered drop-off
- Coffee shop on Ground Level

- Upscale finishes in lobby
- Fiber infrastructure
- Environmentally efficient
- Ample parking 323 spaces
- Convenient access via 69 Highway

AdventHealth is located on 8 acres in a growing and affluent residential market, the new Medical Office Building will create a comforting and welcoming environment for patients and their families.