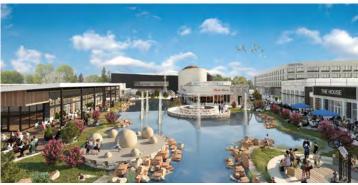

## Welcome to AdventHealth,

located in the growing and affluent 277-acre mixed-use development in the southwest corner of US Highway 69 and 159th Street in Overland Park, Kansas.

The prime location is the newest major commercial entertainment and tourism project where AdventHealth is surrounded by residential, a civic and community center, an indoor multi-sport complex, restaurant, retail, and grocery-anchored neighborhood shopping center.

#### The Development

- 277 acres
- Bounded by 159th Street, 167th Street,
- Antioch Road and U.S. Highway 69

## PHASE 1 - MARKETPLACE (76.3 ACRES)

- 200 Homes and Luxury Apartment Community
- 300,000 SF Indoor, Multi-Sport Complex
- 3,500-Seat, 120,000 SF Civic and Community Center / Arena
- 133,500 SF Cosentino's market Opened 2017
- 70,000 SF of New Restaurant and Retail
- 99-Room Hotel

## PHASE 2 - GALLERIA (30.3 ACRES)

- 316,900 SF of Outlet Retail and Restaurant Offerings
- 2 Hotels (100-Room and 150-Room) above retail
- 80,000 SF of Class A Office above retail
- 800-stall Parking Structure