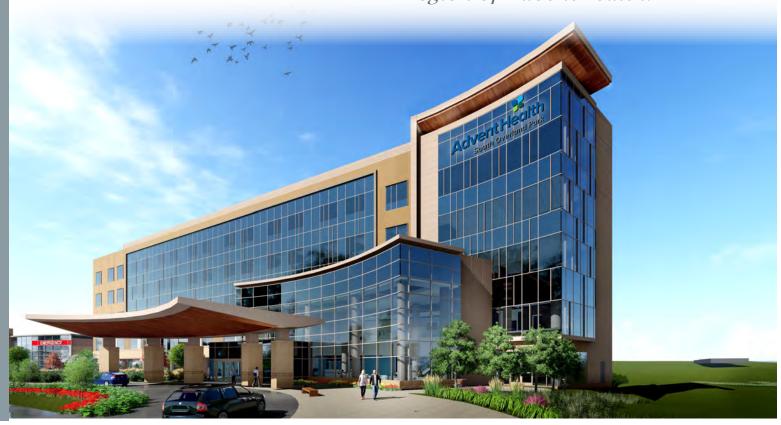

#### **BRAND NEW HOSPITAL BREAKING GROUND FALL 2019**

- 85 Beds, 193,000 Square Feet
- New Birth Center
- Surgical Services
- Intensive Care Unit
- Heart Care and more

"AdventHealth South Overland Park has been serving the Bluhawk and surrounding communities for the past two years, and as the area grows we're committed to growing with it,"