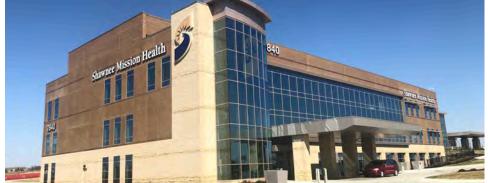

#### **ADVENTHEALTH - SOUTH OVERLAND PARK CAMPUS**

#### MEDICAL OFFICE BUILDING

- 75,000 SF, 3-story, Class A Medical Office Building
- Enclosed walkway from MOB to ED/ Imaging Center
- Convenient covered drop-off
- Coffee shop on Ground Level

- Upscale finishes in lobby
- Fiber infrastructure
- Environmentally efficient
- Ample parking 323 spaces
- Convenient access via 69 Highway

AdventHealth is located on 8 acres in a growing and affluent residential market, the new Medical Office Building will create a comforting and welcoming environment for patients and their families.