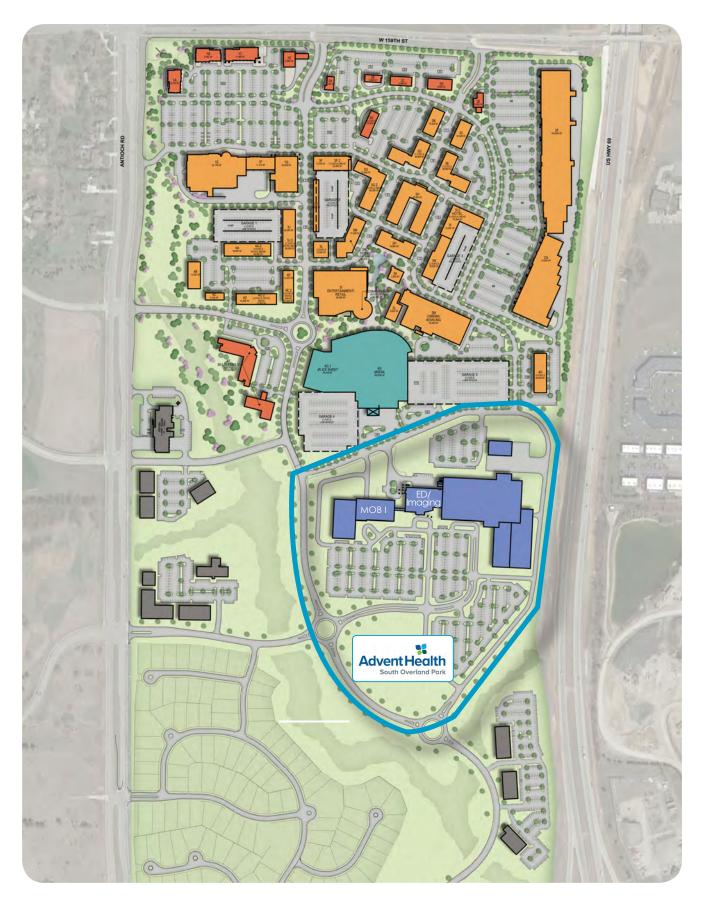

## Welcome to AdventHealth,

located in the growing and affluent 277-acre mixed-use development in the southwest corner of US Highway 69 and 159th Street in Overland Park, Kansas.

The prime location is the newest major commercial entertainment and tourism project where AdventHealth is surrounded by residential, a civic and community center, an indoor multi-sport complex, restaurant, retail, and grocery-anchored neighborhood shopping center.

#### The Development

- 277 acres
- Bounded by 159th Street, 167th Street,
- Antioch Road and U.S. Highway 69

#### Project Area 1 - 76.3 acres

- AdventHealth Overland Park and Emergency Department
- Consentino's Market
- Bluhawk Marketplace
- Bluhawk Sports Park
- Civic Center/Arena
- Holiday Inn Express & Suites

#### Project Area 2 - 30.3 Acres

- Outlet Retail and Restaurant offerings
- 2 Hotels
- Office Space above retail
- Parking structure

#### Project Area 3 - 14.2 Acres

- Mixed-use retail and restaurant
- Multi-family residential

#### **Existing/Under Construction**

- Medical Office Building
- Emergency Department and Urgent Care Facility
- Police/Fire Building
- Office Buildings
- Single-Family Residential
- Multi-Family Residential
- Stream Corridor
- Public roads