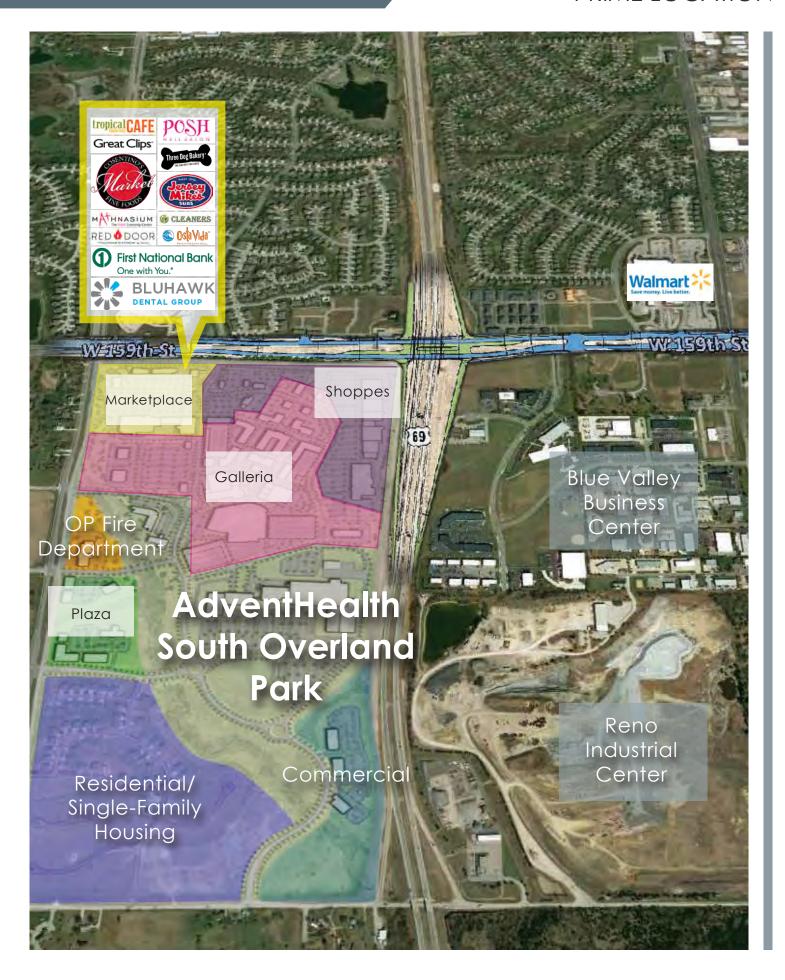

#### The Development

- 277 acres
- Bounded by 159th Street, 167th Street,
- Antioch Road and U.S. Highway 69

#### Project Area 1 - 76.3 acres

- AdventHealth Overland Park and Emergency Department
- Consentino's Market
- Bluhawk Marketplace
- Bluhawk Sports Park
- Civic Center/Arena
- Holiday Inn Express & Suites

#### Project Area 2 - 30.3 Acres

- Outlet Retail and Restaurant offerings
- 2 Hotels
- Office Space above retail
- Parking structure

#### Project Area 3 - 14.2 Acres

- Mixed-use retail and restaurant
- Multi-family residential

#### **Existing/Under Construction**

- Medical Office Building
- Emergency Department and Urgent Care Facility
- Police/Fire Building
- Office Buildings
- Single-Family Residential
- Multi-Family Residential
- Stream Corridor
- Public roads

## PHASE 1 - MARKETPLACE (76.3 ACRES)

- 200 Homes and Luxury Apartment Community
- 300,000 SF Indoor, Multi-Sport Complex
- 3,500-Seat, 120,000 SF Civic and Community Center / Arena
- 133,500 SF Cosentino's market Opened 2017
- 70,000 SF of New Restaurant and Retail
- 99-Room Hotel

## PHASE 2 - GALLERIA (30.3 ACRES)

- 316,900 SF of Outlet Retail and Restaurant Offerings
- 2 Hotels (100-Room and 150-Room) above retail
- 80,000 SF of Class A Office above retail
- 800-stall Parking Structure