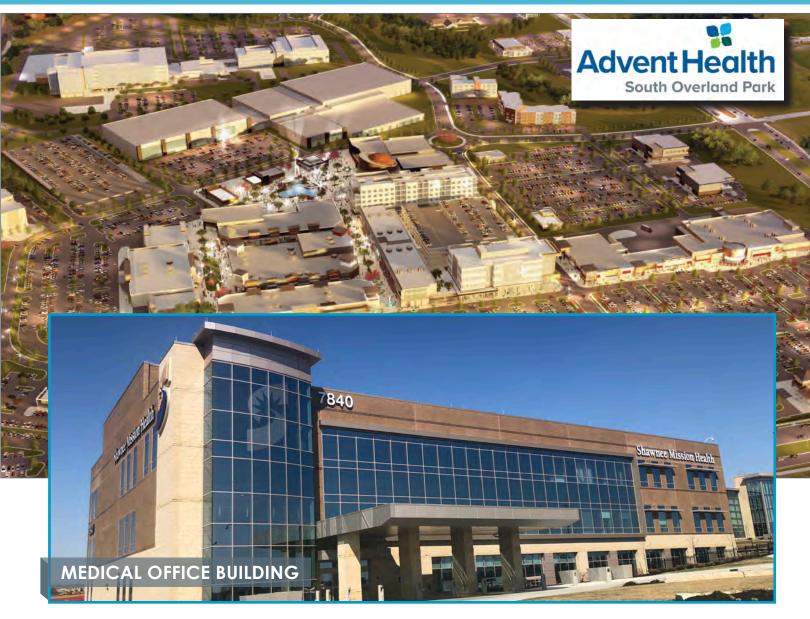

#### MEDICAL OFFICE SPACE FOR LEASE

7840 W 165th Street, Overland Park, KS

#### **ADVENTHEALTH - SOUTH OVERLAND PARK CAMPUS**

#### MEDICAL OFFICE BUILDING

- 75,000 SF, 3-story, Class A Medical Office Building
- Enclosed walkway from MOB to ED/ Imaging Center
- Convenient covered drop-off
- Coffee shop on Ground Level

- Upscale finishes in lobby
- Fiber infrastructure
- Environmentally efficient
- Ample parking 323 spaces
- Convenient access via 69 Highway