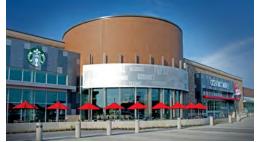

## Welcome to AdventHealth,

located in the growing and affluent 277-acre mixed-use development in the southwest corner of US Highway 69 and 159th Street in Overland Park, Kansas.

The prime location is the newest major commercial entertainment and tourism project where AdventHealth is surrounded by residential, a civic and community center, an indoor multi-sport complex, restaurant, retail, and grocery-anchored neighborhood shopping center.

#### MEDICAL OFFICE BUILDING

- 75,000 SF, 3-story, Class A Medical Office Building
- Enclosed walkway from MOB to ED/ Imaging Center
- Convenient covered drop-off
- Coffee shop on Ground Level

- Upscale finishes in lobby
- Fiber infrastructure
- Environmentally efficient
- Ample parking 323 spaces
- Convenient access via 69 Highway

AdventHealth is located on 8 acres in a growing and affluent residential market, the new Medical Office Building will create a comforting and welcoming environment for patients and their families.