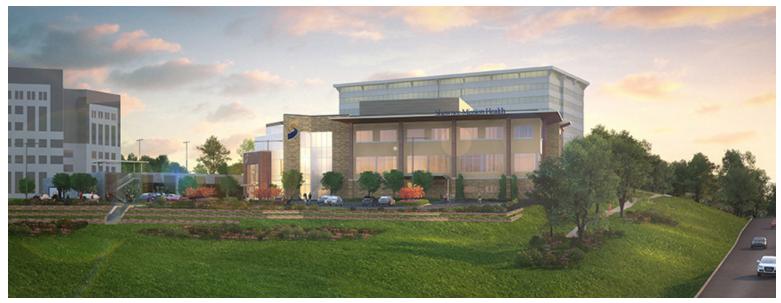

## Welcome to AdventHealth,

located in the growing Renaissance Park development on the southeast corner of College and Metcalf in Overland Park, Kansas.

Renaissance Park is a high-quality, mixed-use development offering multiple sites for office, hospitality, multi-family, retail and medical uses. The location of Shawnee Mission Health provides highway visibility, signage and access.

### MEDICAL OFFICE BUILDING

- 57,000 SF, 3-story, Class A Medical Office Building
- 17,000 SF on each floor
- 1st floor 24/7 ER and Radiology
- 2nd floor Health and Wellness

- Upscale finishes in lobby
- Environmentally efficient
- Ample parking
- Convenient access via 435 Highway

#### **BUILDING SPECIFICATIONS**

**Building Description** 

57,000 SF 3-Story Medical Office Building and supporting 192-parking stalls, including a 78-stall parking structure.

The building is anchored by AdventHealth Medical Center.