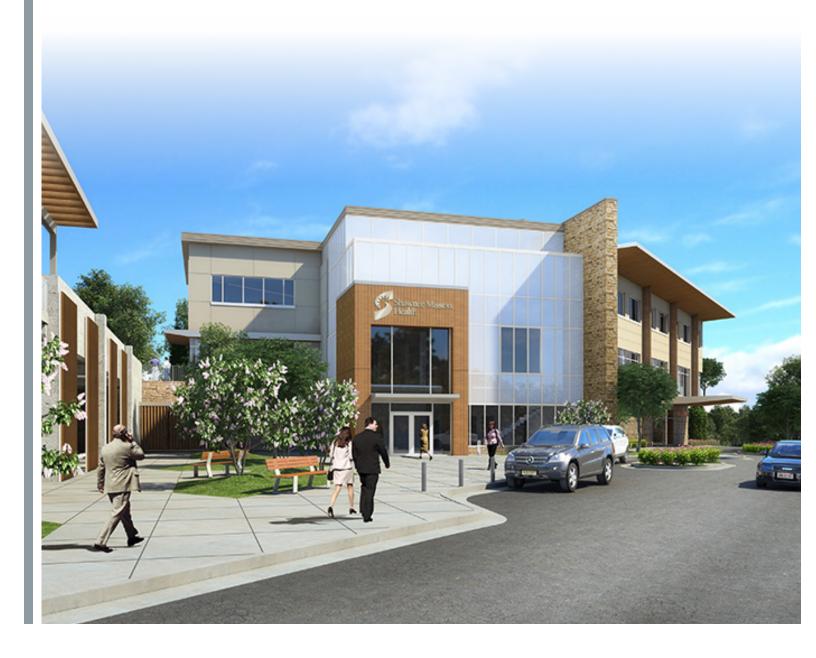

## Welcome to AdventHealth,

located in the growing Renaissance Park development on the southeast corner of College and Metcalf in Overland Park, Kansas.

Renaissance Park is a high-quality, mixed-use development offering multiple sites for office, hospitality, multi-family, retail and medical uses. The location of Shawnee Mission Health provides highway visibility, signage and access.

### MEDICAL OFFICE BUILDING

- 57,000 SF, 3-story, Class A Medical Office Building
- 17,000 SF on each floor
- 1st floor 24/7 ER and Radiology
- 2nd floor Health and Wellness

- Upscale finishes in lobby
- Environmentally efficient
- Ample parking
- Convenient access via 435 Highway