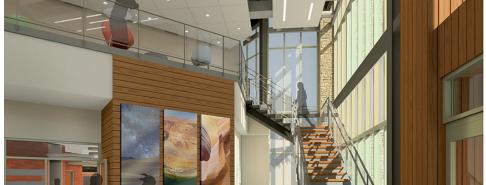

### MEDICAL OFFICE BUILDING

- 57,000 SF, 3-story, Class A Medical Office Building
- 17,000 SF on each floor
- 1st floor 24/7 ER and Radiology
- 2nd floor Health and Wellness

- Upscale finishes in lobby
- Environmentally efficient
- Ample parking
- Convenient access via 435 Highway

#### **BUILDING SPECIFICATIONS**

**Building Description** 

57,000 SF 3-Story Medical Office Building and supporting 192-parking stalls, including a 78-stall parking structure.

The building is anchored by AdventHealth Medical Center.