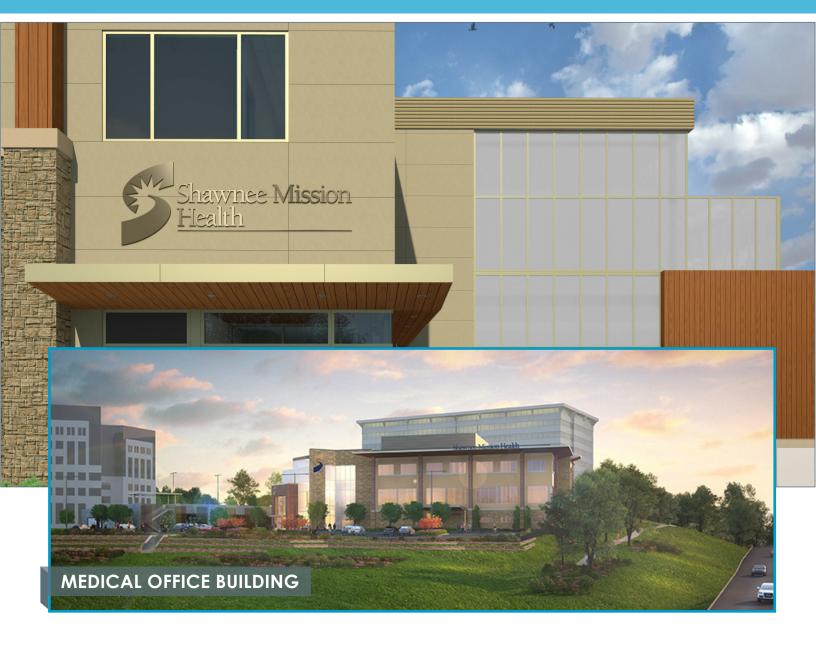

### MEDICAL OFFICE BUILDING

- 57,000 SF, 3-story, Class A Medical Office Building
- 17,000 SF on each floor
- 1st floor 24/7 ER and Radiology
- 2nd floor Health and Wellness

- Upscale finishes in lobby
- Environmentally efficient
- Ample parking
- Convenient access via 435 Highway

#### **BUILDING SPECIFICATIONS**

**Building Description** 

57,000 SF 3-Story Medical Office Building and supporting 192-parking stalls, including a 78-stall parking structure.

The building is anchored by AdventHealth Medical Center.