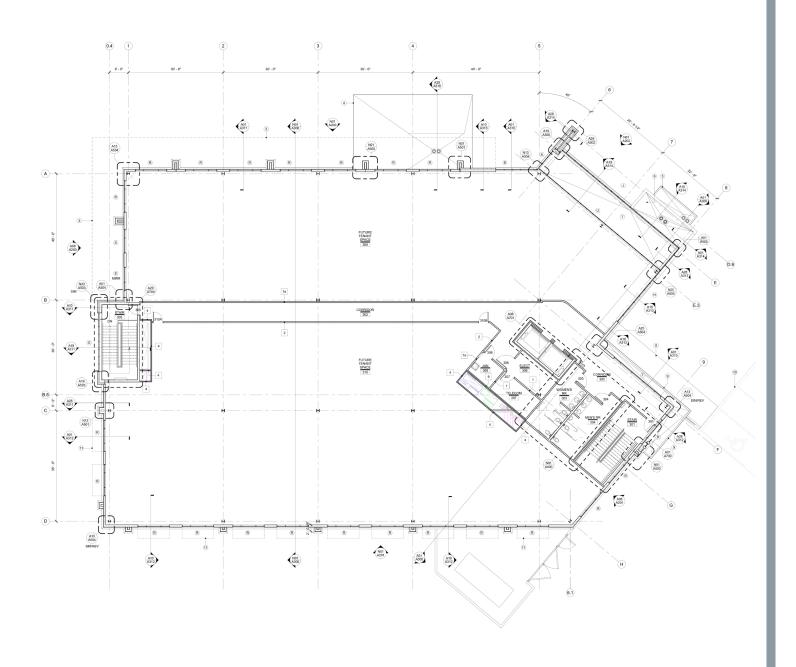

l Center.

Elevator 2

**Roof** Fully-adhered 90MIL EPDM Roofing Membrane

HVAC Roof mounted air handling units with gas heat. Tenant spaces are

served by VAV boxes with electric reheat

**Fire Management** Wet-pipe fire suppression system

**Fire alarm** Notifier NFS2-640(E) Fire Alarm System

Telecommunications Spectrum, Verizon, AT&T

**Security** Card access system

Utilities KCP&L, Water One, Kansas Gas Service, Johnson County

Wastewater

2000A, 480Y/277V 3 Phase, 4 Wire service to the building. A

metered 208Y/120V 3 Phase, 4 wire circuit breaker will be provided

for extension to tenant provided panel board is within their space

**Zoning** CP-2 - Planned General Business District



**Electrical System** 



### PRIME LOCATION



# 2<sup>ND</sup> FLOOR



# 3<sup>RD</sup> FLOOR



# NOW LEASING MEDICAL OFFICE









## **LEASING** CONTACT

## **MOLLY CRAWFORD MUNNINGHOFF**

P (816) 701-5013 mcrawford@copaken-brooks.com