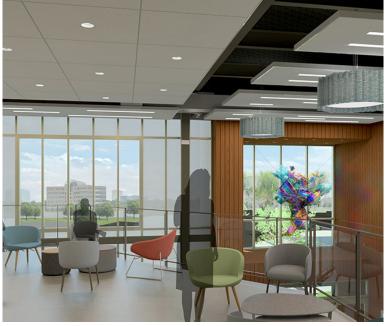

### MEDICAL OFFICE BUILDING

- 57,000 SF, 3-story, Class A Medical Office Building
- 17,000 SF on each floor
- 1st floor 24/7 ER and Radiology
- 2nd floor Health and Wellness

- Upscale finishes in lobby
- Environmentally efficient
- Ample parking
- Convenient access via 435 Highway