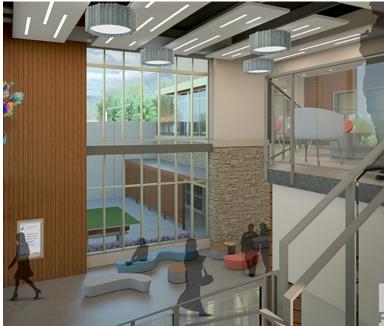

### MEDICAL OFFICE BUILDING

- 57,000 SF, 3-story, Class A Medical Office Building
- 17,000 SF on each floor
- 1st floor 24/7 ER and Radiology
- 2nd floor Health and Wellness

- Upscale finishes in lobby
- Environmentally efficient
- Ample parking
- Convenient access via 435 Highway