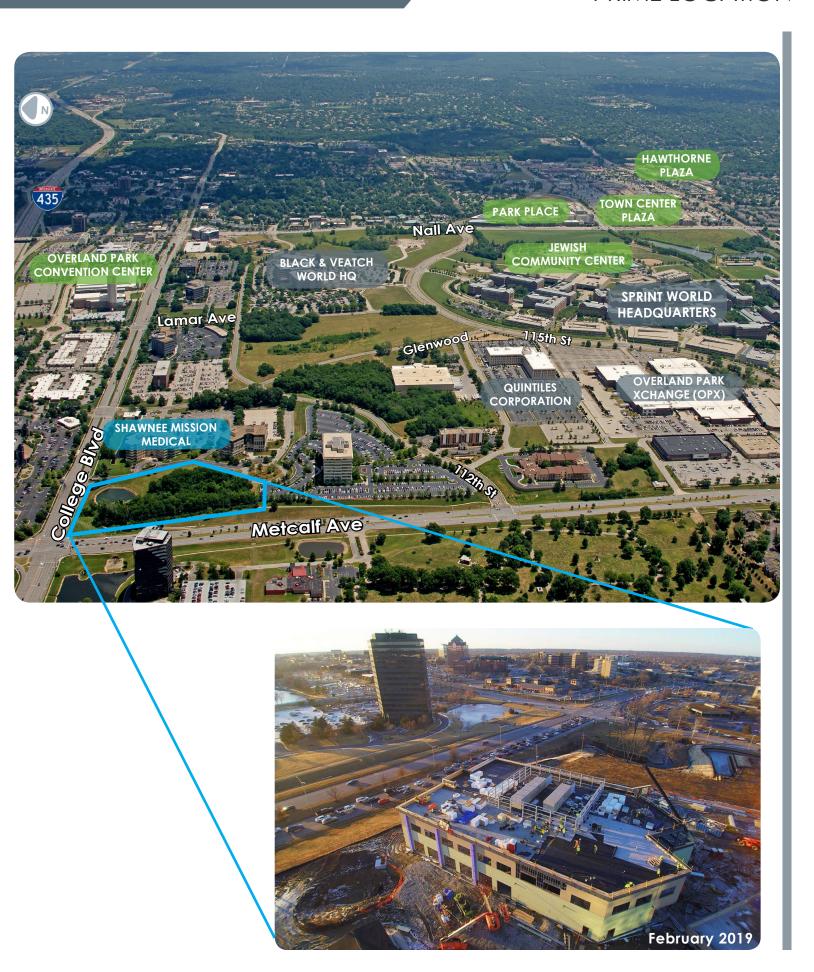

AdventHealth is located at Renaissance Park which is minutes from Town Center, Hawthorne Plaza, Park Place and other prime retail areas.

### PRIME LOCATION