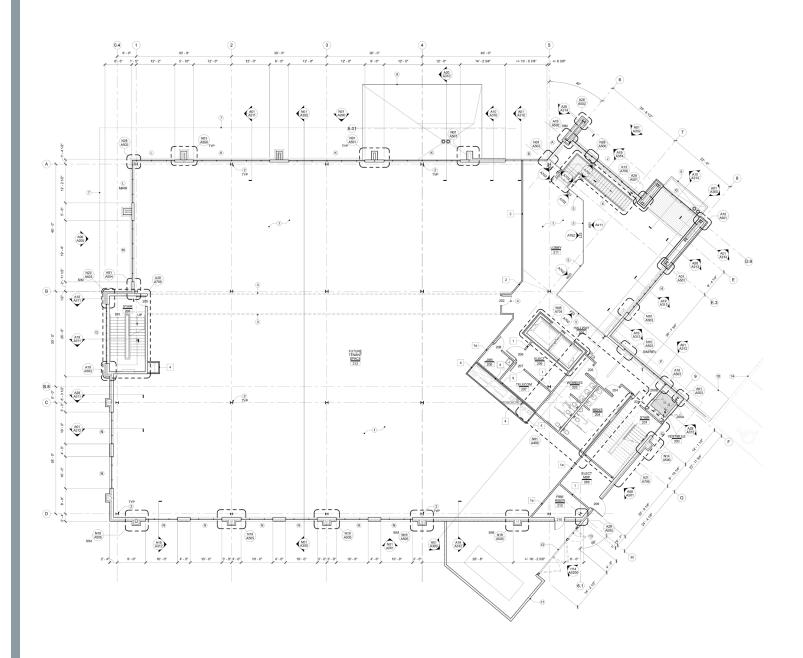

red by AdventHealth Medical Center.

Elevator 2

**Roof** Fully-adhered 90MIL EPDM Roofing Membrane

HVAC Roof mounted air handling units with gas heat. Tenant spaces are

served by VAV boxes with electric reheat

**Fire Management** Wet-pipe fire suppression system

**Fire alarm** Notifier NFS2-640(E) Fire Alarm System

Telecommunications Spectrum, Verizon, AT&T

**Security** Card access system

Utilities KCP&L, Water One, Kansas Gas Service, Johnson County

Wastewater

2000A, 480Y/277V 3 Phase, 4 Wire service to the building. A

metered 208Y/120V 3 Phase, 4 wire circuit breaker will be provided

for extension to tenant provided panel board is within their space

**Zoning** CP-2 - Planned General Business District



**Electrical System** 



### PRIME LOCATION



# 2<sup>ND</sup> FLOOR



# 3<sup>RD</sup> FLOOR



# NOW LEASING MEDICAL OFFICE









## **LEASING** CONTACT

## **MOLLY CRAWFORD MUNNINGHOFF**

P (816) 701-5013 mcrawford@copaken-brooks.com