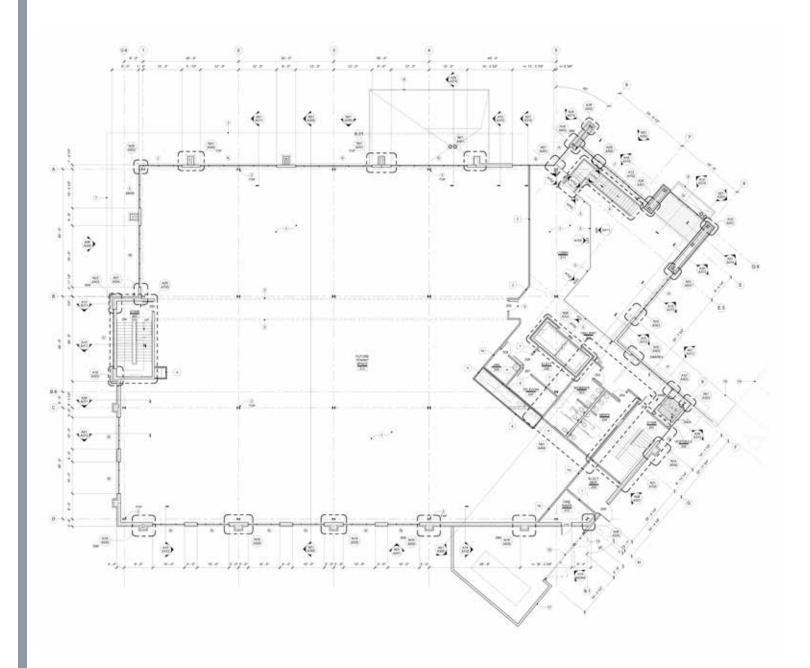

|
| Utilities            | KCP&L, Water One, Kansas Gas Service, Johnson County<br>Wastewater                                                                                                                                |
| Electrical System    | 2000A, 480Y/277V 3 Phase, 4 Wire service to the building. A metered 208Y/120V 3 Phase, 4 wire circuit breaker will be provided for extension to tenant provided panel board is within their space |
| Zoning               | CP-2 - Planned General Business District                                                                                                                                                          |



#### PRIME LOCATION





#### FLOOR PLANS

# 2<sup>ND</sup> FLOOR



#### FLOOR PLANS



# NOW LEASING MEDICAL OFFICE



# **LEASING** CONTACT

# MOLLY CRAWFORD MUNNINGHOFF

P (816) 701-5013 mcrawford@copaken-brooks.com