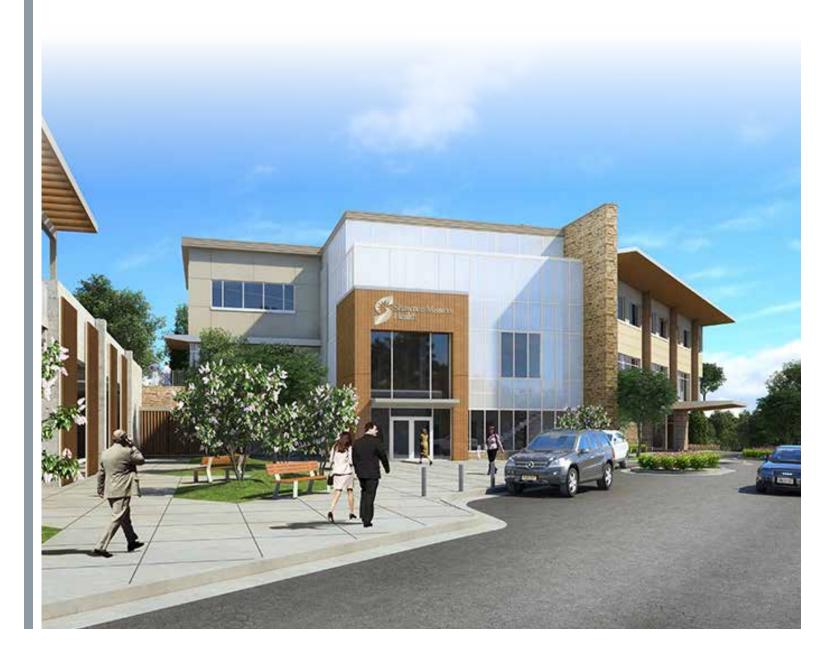

## **MEDICAL OFFICE BUILDING**

- 57,000 SF, 3-story, Class A Medical Office Building
- 17,000 SF on each floor
- 1st floor 24/7 ER and Radiology
- 2nd floor Health and Wellness

- Upscale finishes in lobby
- Environmentally efficient
- Ample parking
- Convenient access via 435 Highway

#### PRIME LOCATION