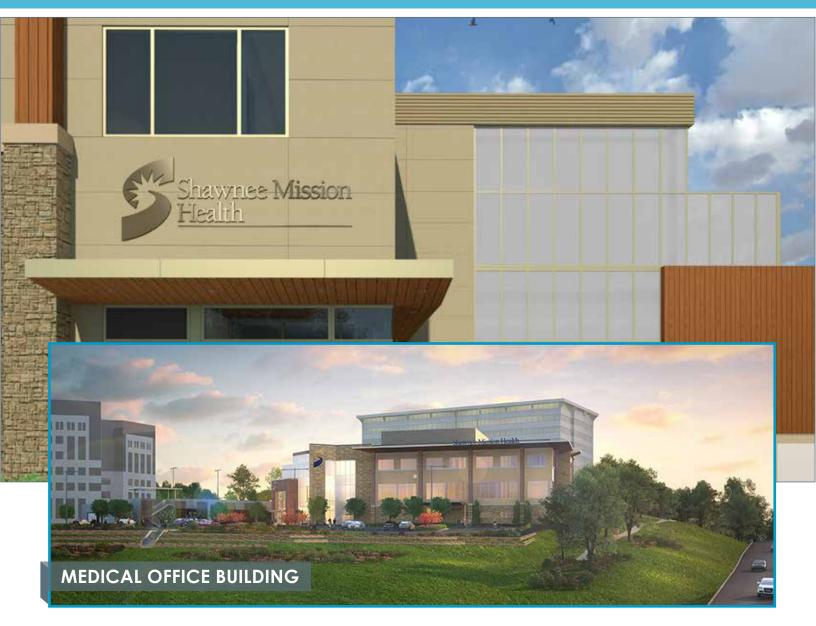

### SHAWNEE MISSION HEALTH - OVERLAND PARK, KANSAS

## Welcome to Shawnee Mission Health,

located in the growing Renaissance Park development on the southeast corner of College and Metcalf in Overland Park, Kansas.

Renaissance Park is a high-quality, mixed-use development offering multiple sites for office, hospitality, multi-family, retail and medical uses. The location of Shawnee Mission Health provides highway visibility, signage and access.

## **MEDICAL OFFICE BUILDING**

- 57,000 SF, 3-story, Class A Medical Office Building
- 17,000 SF on each floor
- 1st floor 24/7 ER and Radiology
- 2nd floor Health and Wellness

- Upscale finishes in lobby
- Environmentally efficient
- Ample parking
- Convenient access via 435 Highway

#### MEDICAL OFFICE BUILDING