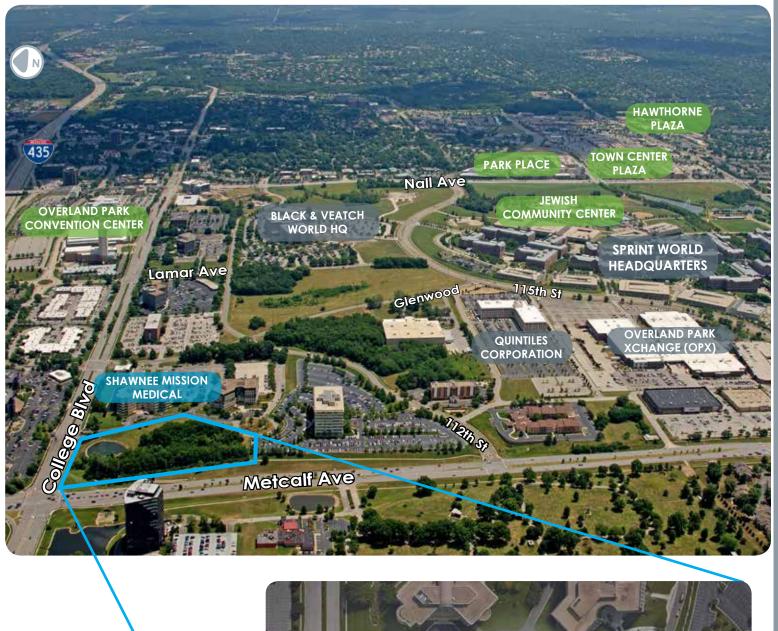

## Welcome to Shawnee Mission Health,

located in the growing Renaissance Park development on the southeast corner of College and Metcalf in Overland Park, Kansas.

Renaissance Park is a high-quality, mixed-use development offering multiple sites for office, hospitality, multi-family, retail and medical uses. The location of Shawnee Mission Health provides highway visibility, signage and access.

Shawnee Mission Health is located at Renaissance Park which is minutes from Town Center, Hawthorne Plaza, Park Place and other prime retail areas.

#### PRIME LOCATION