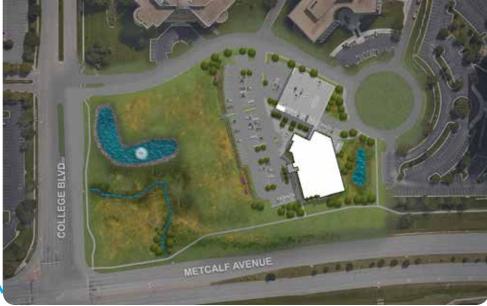

## Welcome to Shawnee Mission Health,

located in the growing Renaissance Park development on the southeast corner of College and Metcalf in Overland Park, Kansas.

Renaissance Park is a high-quality, mixed-use development offering multiple sites for office, hospitality, multi-family, retail and medical uses. The location of Shawnee Mission Health provides highway visibility, signage and access.

## **MEDICAL OFFICE BUILDING**

- 57,000 SF, 3-story, Class A Medical Office Building
- 17,000 SF on each floor
- 1st floor 24/7 ER and Radiology
- 2nd floor Health and Wellness

- Upscale finishes in lobby
- Environmentally efficient
- Ample parking
- Convenient access via 435 Highway