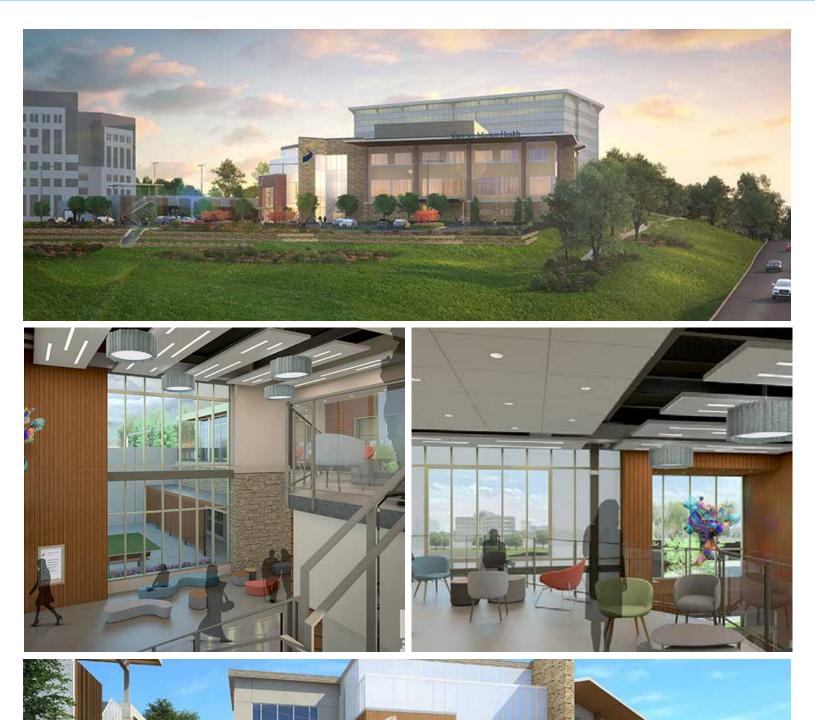

### SHAWNEE MISSION HEALTH - OVERLAND PARK, KANSAS

## Welcome to Shawnee Mission Health,

located in the growing Renaissance Park development on the southeast corner of College and Metcalf in Overland Park, Kansas.

Renaissance Park is a high-quality, mixed-use development offering multiple sites for office, hospitality, multi-family, retail and medical uses. The location of Shawnee Mission Health provides highway visibility, signage and access.

## **MEDICAL OFFICE BUILDING**

- 57,000 SF, 3-story, Class A Medical Office Building
- 17,000 SF on each floor
- 1st floor 24/7 ER and Radiology
- 2nd floor Health and Wellness

- Upscale finishes in lobby
- Environmentally efficient
- Ample parking
- Convenient access via 435 Highway