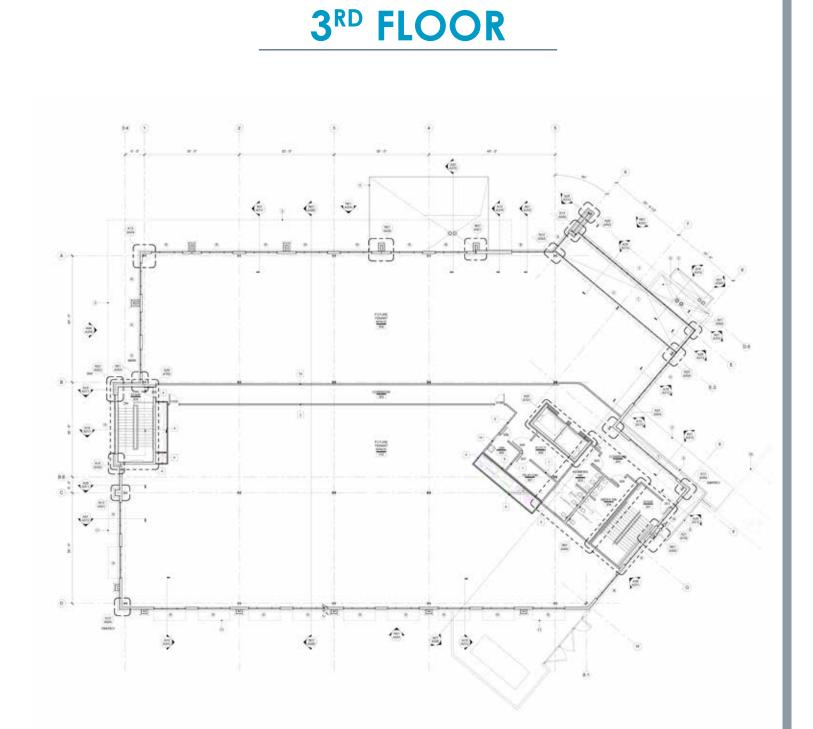

|
| Utilities            | KCP&L, Water One, Kansas Gas Service, Johnson County<br>Wastewater                                                                                                                                |
| Electrical System    | 2000A, 480Y/277V 3 Phase, 4 Wire service to the building. A metered 208Y/120V 3 Phase, 4 wire circuit breaker will be provided for extension to tenant provided panel board is within their space |
| Zoning               | CP-2 - Planned General Business District                                                                                                                                                          |



#### PRIME LOCATION





#### FLOOR PLANS

# 2<sup>ND</sup> FLOOR



#### FLOOR PLANS



# NOW LEASING MEDICAL OFFICE



# **LEASING** CONTACT

# MOLLY CRAWFORD MUNNINGHOFF

P (816) 701-5013 mcrawford@copaken-brooks.com