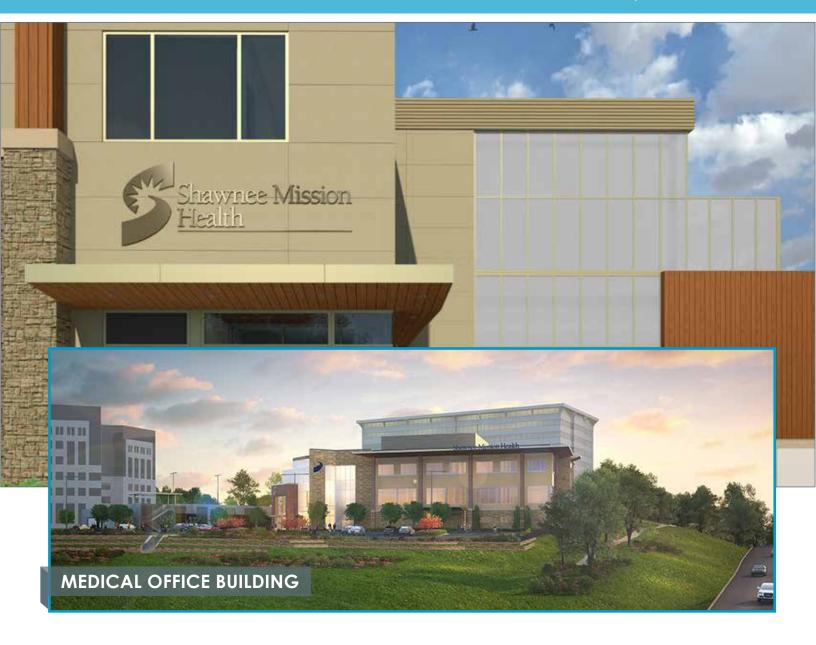

#### **MEDICAL OFFICE HIGHLIGHTS**

- Brand new medical office building located at SEC of College and Metcalf
- 12,000 SF Available for Lease on the 3rd Floor
- 17,000 SF on each floor
- Suitable for Multiple Practice Types
- 24/7 emergency room and radiology located on 1st floor
- Health and Wellness located on 2nd floor

### MEDICAL OFFICE BUILDING

- 57,000 SF, 3-story, Class A Medical Office Building
- 17,000 SF on each floor
- 1st floor 24/7 ER and Radiology
- 2nd floor Health and Wellness

- Upscale finishes in lobby
- Environmentally efficient
- Ample parking
- Convenient access via 435 Highway

#### **BUILDING SPECIFICATIONS**

57,000 SF 3-Story Medical Office Building and supporting 192-parking stalls, including a 78-stall parking structure.

The building is anchored by Shawnee Mission Medical Center.