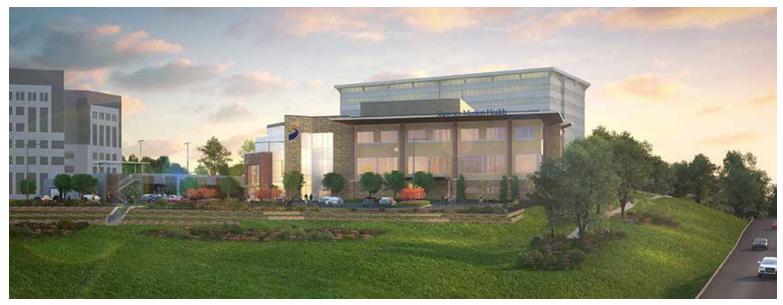

## SHAWNEE MISSION HEALTH - OVERLAND PARK, KANSAS

## Welcome to Shawnee Mission Health,

located in the growing Renaissance Park development on the southeast corner of College and Metcalf in Overland Park, Kansas.

Renaissance Park is a high-quality, mixed-use development offering multiple sites for office, hospitality, multi-family, retail and medical uses. The location of Shawnee Mission Health provides highway visibility, signage and access.

### MEDICAL OFFICE BUILDING

- 57,000 SF, 3-story, Class A Medical Office Building
- 17,000 SF on each floor
- 1st floor 24/7 ER and Radiology
- 2nd floor Health and Wellness

- Upscale finishes in lobby
- Environmentally efficient
- Ample parking
- Convenient access via 435 Highway

#### **BUILDING SPECIFICATIONS**

57,000 SF 3-Story Medical Office Building and supporting 192-parking stalls, including a 78-stall parking structure.

The building is anchored by Shawnee Mission Medical Center.