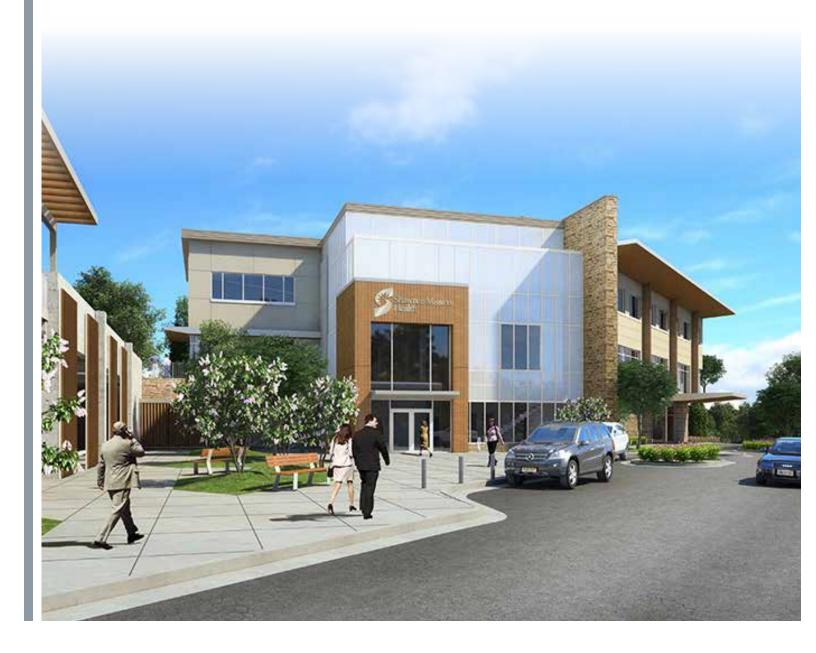

## Welcome to Shawnee Mission Health,

located in the growing Renaissance Park development on the southeast corner of College and Metcalf in Overland Park, Kansas.

Renaissance Park is a high-quality, mixed-use development offering multiple sites for office, hospitality, multi-family, retail and medical uses. The location of Shawnee Mission Health provides highway visibility, signage and access.

### MEDICAL OFFICE BUILDING

- 57,000 SF, 3-story, Class A Medical Office Building
- 17,000 SF on each floor
- 1st floor 24/7 ER and Radiology
- 2nd floor Health and Wellness

- Upscale finishes in lobby
- Environmentally efficient
- Ample parking
- Convenient access via 435 Highway