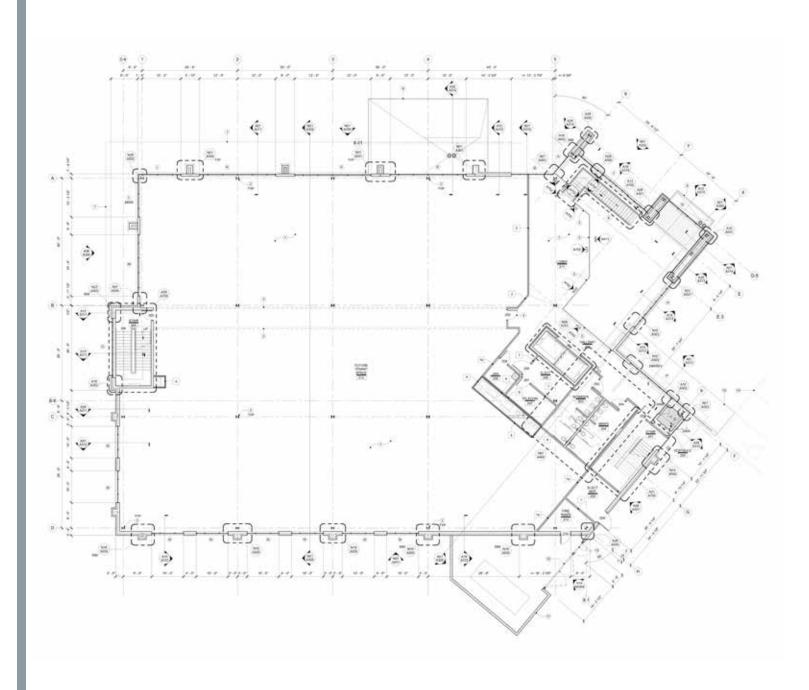

y Shawnee Mission Medical Center.

Elevator 2

**Roof** Fully-adhered 90MIL EPDM Roofing Membrane

HVAC Roof mounted air handling units with gas heat. Tenant spaces are

served by VAV boxes with electric reheat

**Fire Management** Wet-pipe fire suppression system

**Fire alarm** Notifier NFS2-640(E) Fire Alarm System

Telecommunications Spectrum, Verizon, AT&T

**Security** Card access system

Utilities KCP&L, Water One, Kansas Gas Service, Johnson County

Wastewater

2000A, 480Y/277V 3 Phase, 4 Wire service to the building. A

metered 208Y/120V 3 Phase, 4 wire circuit breaker will be provided

for extension to tenant provided panel board is within their space

**Zoning** CP-2 - Planned General Business District



**Electrical System** 



### PRIME LOCATION





# 2<sup>ND</sup> FLOOR



# 3<sup>RD</sup> FLOOR



# NOW LEASING MEDICAL OFFICE









## **LEASING** CONTACT

## **MOLLY CRAWFORD MUNNINGHOFF**

P (816) 701-5013 mcrawford@copaken-brooks.com