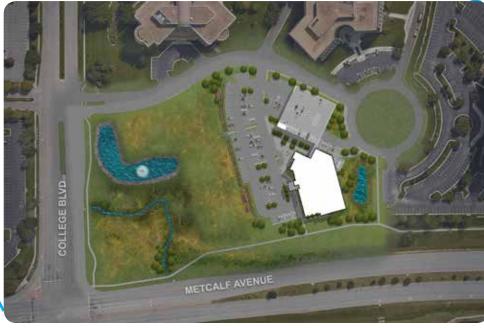

## Welcome to Shawnee Mission Health,

located in the growing Renaissance Park development on the southeast corner of College and Metcalf in Overland Park, Kansas.

Renaissance Park is a high-quality, mixed-use development offering multiple sites for office, hospitality, multi-family, retail and medical uses. The location of Shawnee Mission Health provides highway visibility, signage and access.

#### **BUILDING SPECIFICATIONS**

57,000 SF 3-Story Medical Office Building and supporting 192-parking stalls, including a 78-stall parking structure.

The building is anchored by Shawnee Mission Medical Center.