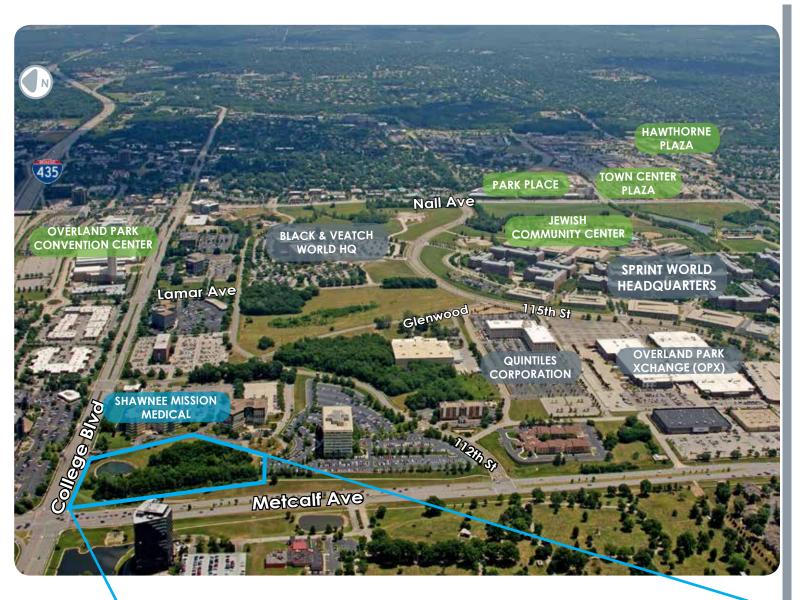

## Welcome to Shawnee Mission Health,

located in the growing Renaissance Park development on the southeast corner of College and Metcalf in Overland Park, Kansas.

Renaissance Park is a high-quality, mixed-use development offering multiple sites for office, hospitality, multi-family, retail and medical uses. The location of Shawnee Mission Health provides highway visibility, signage and access.

Shawnee Mission Health is located at Renaissance Park which is minutes from Town Center, Hawthorne Plaza, Park Place and other prime retail areas.

### PRIME LOCATION