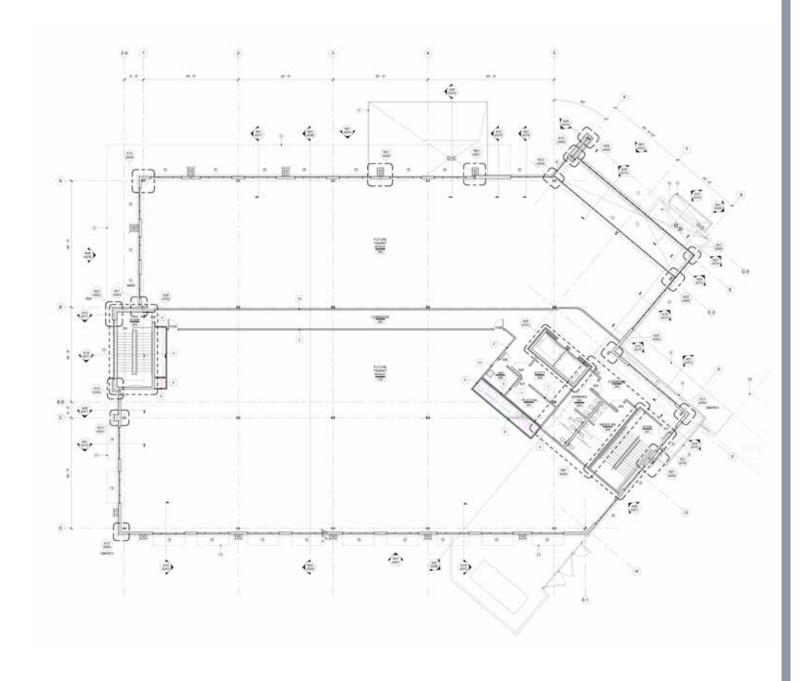

Center.

Elevator 2

**Roof** Fully-adhered 90MIL EPDM Roofing Membrane

HVAC Roof mounted air handling units with gas heat. Tenant spaces are

served by VAV boxes with electric reheat

**Fire Management** Wet-pipe fire suppression system

**Fire alarm** Notifier NFS2-640(E) Fire Alarm System

Telecommunications Spectrum, Verizon, AT&T

**Security** Card access system

Utilities KCP&L, Water One, Kansas Gas Service, Johnson County

Wastewater

2000A, 480Y/277V 3 Phase, 4 Wire service to the building. A

metered 208Y/120V 3 Phase, 4 wire circuit breaker will be provided

for extension to tenant provided panel board is within their space

**Zoning** CP-2 - Planned General Business District



**Electrical System** 



### PRIME LOCATION





# 2<sup>ND</sup> FLOOR



# 3<sup>RD</sup> FLOOR



# NOW LEASING MEDICAL OFFICE









## **LEASING** CONTACT

## **MOLLY CRAWFORD MUNNINGHOFF**

P (816) 701-5013 mcrawford@copaken-brooks.com